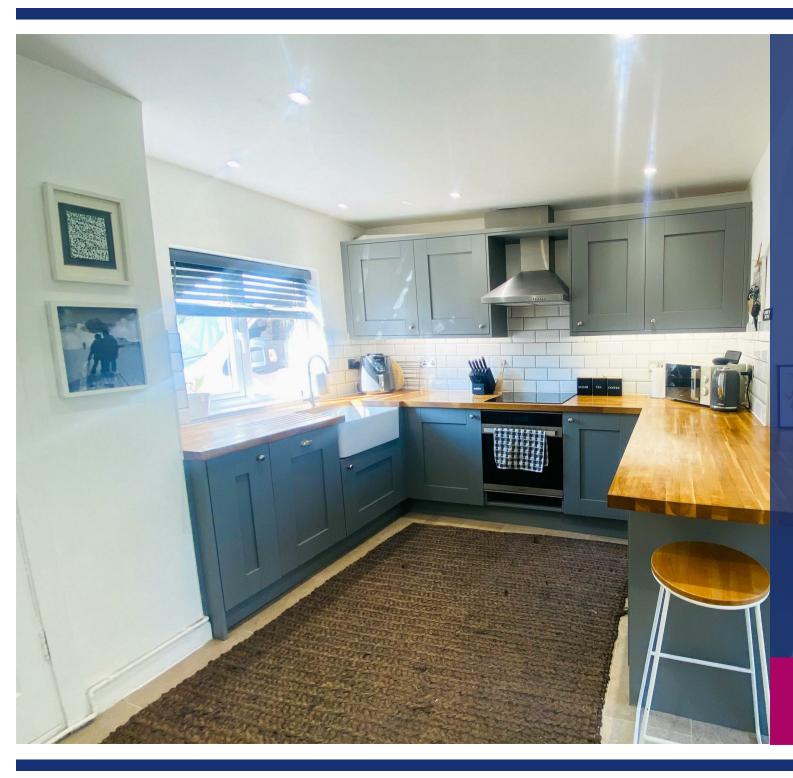

The property features three good sized double bedrooms, a spacious and comfortable lounge, and an open-plan kitchen with integrated appliances and dining area. There's also a separate downstairs office, the ground floor bathroom is fitted with a bath and shower. Outside, the large private garden is a standout feature, offering plenty of space to enjoy the outdoors. At the end of the garden, private gated access leads directly into the woods, ideal for peaceful walks or exploring nature. The property also benefits from a double garage, private driveway, and an electric car charging point. Heating is provided by oil-fired central heating. This is a lovely, light-filled home in a very quiet and private location, ideal for anyone looking for a bit of space and calm in the countryside. Unfurnished. Council Tax D. EPC E. Pets considered £25pcm extra. Rent £1,400pcm. Deposit £1,615. Available end June on a fixed term six month contract with the option to renew.

## Key Features

- Detached three bedroom cottage in a secluded location on the edge of Desborough
- Surrounded by open countryside and a field of grazing sheep
- Spacious lounge and open plan kitchen with integrated appliances and dining area
- Three generously sized double bedrooms and a separate downstairs office
- Ground floor bathroom with both a bath and a shower
- Large private garden with gated access directly into nearby woods
- Double garage, private driveway, and electric car charging point included
- EPC E. Council Tax D. Pets considered £25pcm extra
- Rent £1,400pcm. Deposit £1,615
- Available end June on a fixed term six month contract with the option to renew