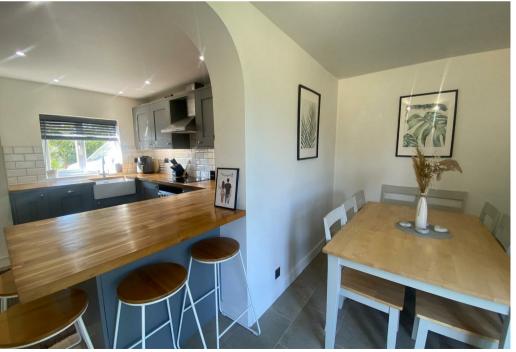

The property features three good sized double bedrooms, a spacious and comfortable lounge, and an open-plan kitchen with integrated appliances and dining area. There's also a separate downstairs office, the ground floor bathroom is fitted with a bath and shower. Outside, the large private garden is a standout feature, offering plenty of space to enjoy the outdoors. At the end of the garden, private gated access leads directly into the woods, ideal for peaceful walks or exploring nature. The property also benefits from a double garage, private driveway, and an electric car charging point. Heating is provided by oil-fired central heating. This is a lovely, light-filled home in a very quiet and private location, ideal for anyone looking for a bit of space and calm in the countryside. Unfurnished. Council Tax D. EPC E. Pets considered £25pcm extra. Rent £1,400pcm. Deposit £1,615. Available end June on a fixed term six month contract with the option to renew.

## Key Features

- Detached three bedroom cottage in a secluded location on the edge of Desborough
- Surrounded by open countryside and a field of grazing sheep
- Spacious lounge and open plan kitchen with integrated appliances and dining area
- Three generously sized double bedrooms and a separate downstairs office
- Ground floor bathroom with both a bath and a shower
- Large private garden with gated access directly into nearby woods
- Double garage, private driveway, and electric car charging point included
- EPC E. Council Tax D. Pets considered £25pcm extra
- Rent £1,400pcm. Deposit £1,615
- Available end June on a fixed term six month contract with the option to renew