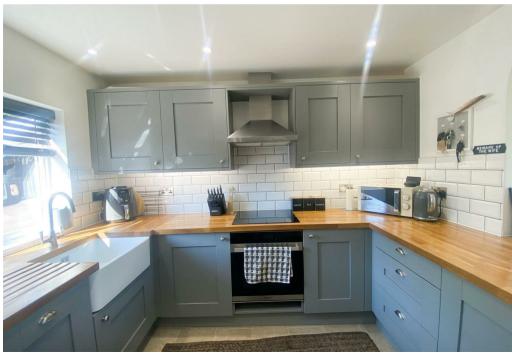

The property features three good sized double bedrooms, a spacious and comfortable lounge, and an open-plan kitchen with integrated appliances and dining area. There's also a separate downstairs office, the ground floor bathroom is fitted with a bath and shower. Outside, the large private garden is a standout feature, offering plenty of space to enjoy the outdoors. At the end of the garden, private gated access leads directly into the woods, ideal for peaceful walks or exploring nature. The property also benefits from a double garage, private driveway, and an electric car charging point. Heating is provided by oil-fired central heating. This is a lovely, light-filled home in a very quiet and private location, ideal for anyone looking for a bit of space and calm in the countryside. Unfurnished. Council Tax D. EPC E. Pets considered £25pcm extra. Rent £1,400pcm. Deposit £1,615. Available end June on a fixed term six month contract with the option to renew.