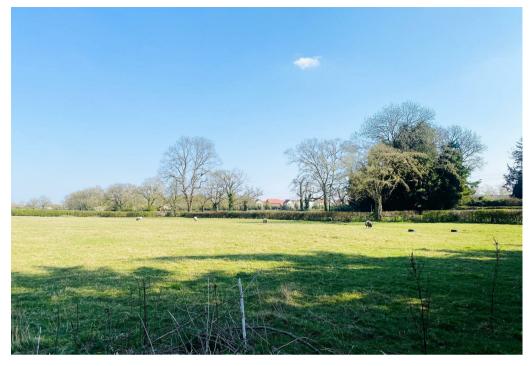

## **Property Description**

Keepers Cottage is a charming and wellkept detached home, tucked away in a peaceful and secluded spot on the edge of Desborough. Surrounded by open countryside and set next to a field of grazing sheep, it offers a calm, rural lifestyle while still being within easy reach of local amenities.

## Key Features

- Detached three bedroom cottage in a secluded location on the edge of Desborough
- Surrounded by open countryside and a field of grazing sheep
- Spacious lounge and open plan kitchen with integrated appliances and dining area
- Three generously sized double bedrooms and a separate downstairs office
- Ground floor bathroom with both a bath and a shower
- Large private garden with gated access directly into nearby woods
- Double garage, private driveway, and electric car charging point included
- EPC E. Council Tax D. Pets considered £25pcm extra
- Rent £1,400pcm. Deposit £1,615
- Available end June on a fixed term six month contract with the option to renew