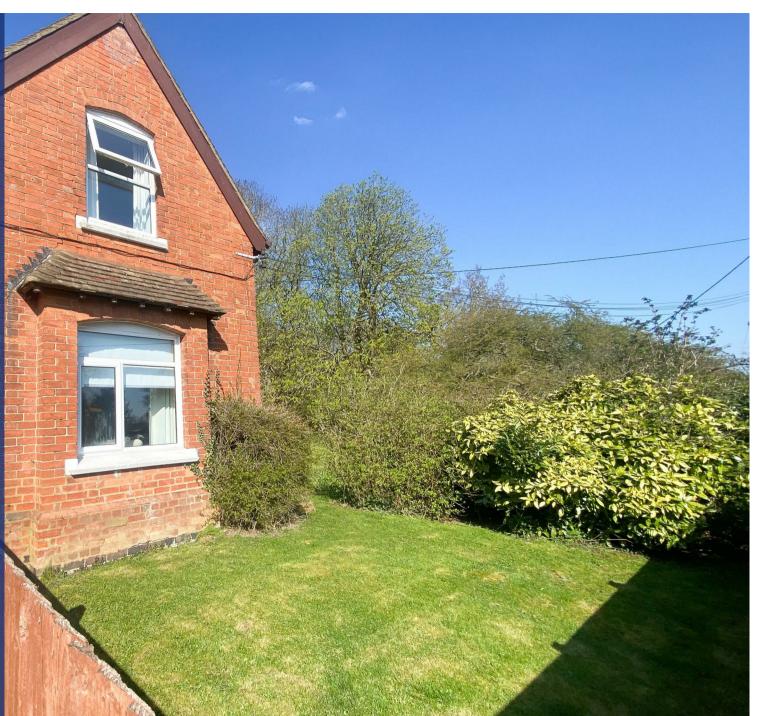

## **Property Description**

Keepers Cottage is a charming and wellkept detached home, tucked away in a peaceful and secluded spot on the edge of Desborough. Surrounded by open countryside and set next to a field of grazing sheep, it offers a calm, rural lifestyle while still being within easy reach of local amenities.

The property features three good sized double bedrooms, a spacious and comfortable lounge, and an open-plan kitchen with integrated appliances and dining area. There's also a separate downstairs office, the ground floor bathroom is fitted with a bath and shower. Outside, the large private garden is a standout feature, offering plenty of space to enjoy the outdoors. At the end of the garden, private gated access leads directly into the woods, ideal for peaceful walks or exploring nature. The property also benefits from a double garage, private driveway, and an electric car charging point. Heating is provided by oil-fired central heating. This is a lovely, light-filled home in a very quiet and private location, ideal for anyone looking for a bit of space and calm in the countryside. Unfurnished. Council Tax D. EPC E. Pets considered £25pcm extra. Rent £1,400pcm. Deposit £1,615. Available end June on a fixed term six month contract with the option to renew.