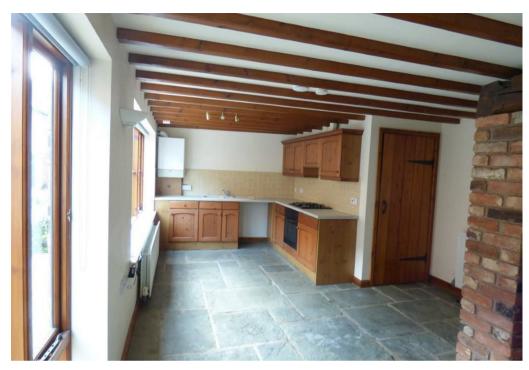

## **Property Description**

A charming end mews cottage set within a small courtyard development in the heart of Market Harborough's town centre. The accommodation downstairs is open-plan and comprises of a sitting room/kitchen/diner, WC and a storage cupboard. Stairs leading to the landing with two double bedrooms and a shower room. Outside there is a shared courtyard and one allocated parking space. Gas central heating. No pets. EPC rated D. Council Tax banded B. Rent £850pcm. Deposit £980. Unfurnished. Available end of May on a fixed term six-month contract with the option to renew.

## Key Features

- End mews cottage
- Open plan lounge/kitchen dining room
- Downstairs WC
- Two bedrooms
- Shower Room
- Off road parking
- EPC D / Council Tax B
- Unfurnished
- Rent £850pcm. Deposit £940
- Available end of May on a fixed term six month contract with the option to renew