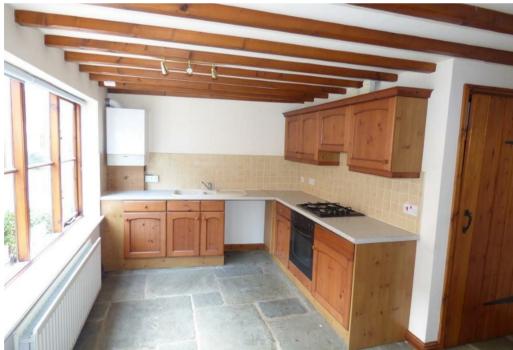

## **Property Description**

A charming end mews cottage set within a small courtyard development in the heart of Market Harborough's town centre. The accommodation downstairs is open-plan and comprises of a sitting room/kitchen/diner, WC and a storage cupboard. Stairs leading to the landing with two double bedrooms and a shower room. Outside there is a shared courtyard and one allocated parking space. Gas central heating. No pets. EPC rated D. Council Tax banded B. Rent £850pcm. Deposit £980. Unfurnished. Available end of May on a fixed term six-month contract with the option to renew.

## Key Features

- End mews cottage
- Open plan lounge/kitchen dining room
- Downstairs WC
- Two bedrooms
- Shower Room
- Off road parking
- EPC D / Council Tax B
- Unfurnished
- Rent £850pcm. Deposit £940
- Available end of May on a fixed term six month contract with the option to renew