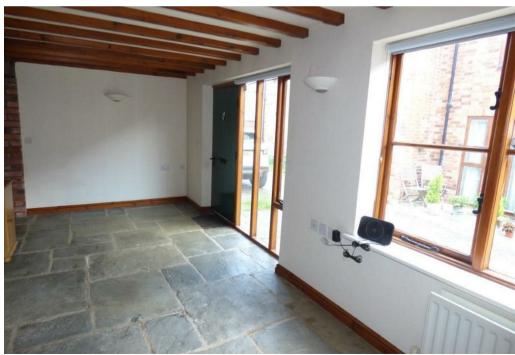

## **Property Description**

A charming end mews cottage set within a small courtyard development in the heart of Market Harborough's town centre. The accommodation downstairs is open-plan and comprises of a sitting room/kitchen/diner, WC and a storage cupboard. Stairs leading to the landing with two double bedrooms and a shower room. Outside there is a shared courtyard and one allocated parking space. Gas central heating. No pets. EPC rated D. Council Tax banded B. Rent £850pcm. Deposit £980. Unfurnished. Available end of May on a fixed term six-month contract with the option to renew.