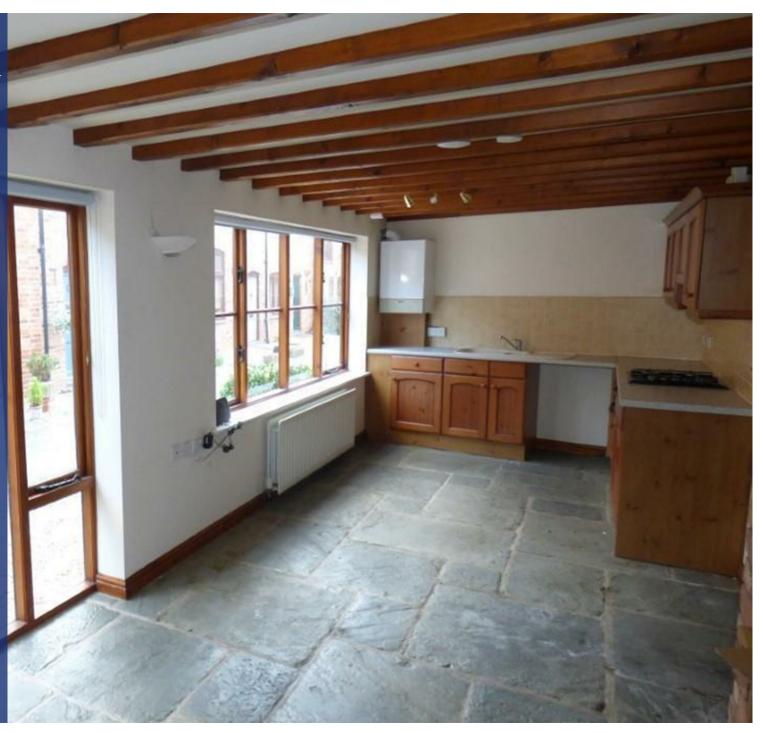

## **Property Description**

A charming end mews cottage set within a small courtyard development in the heart of Market Harborough's town centre. The accommodation downstairs is open-plan and comprises of a sitting room/kitchen/diner, WC and a storage cupboard. Stairs leading to the landing with two double bedrooms and a shower room. Outside there is a shared courtyard and one allocated parking space. Gas central heating. No pets. EPC rated D. Council Tax banded B. Rent £850pcm. Deposit £980. Unfurnished. Available end of May on a fixed term six-month contract with the option to renew.

## Key Features

- End mews cottage
- Open plan lounge/kitchen dining room
- Downstairs WC
- Two bedrooms
- Shower Room
- Off road parking
- EPC D / Council Tax B
- Unfurnished
- Rent £850pcm. Deposit £940
- Available end of May on a fixed term six month contract with the option to renew