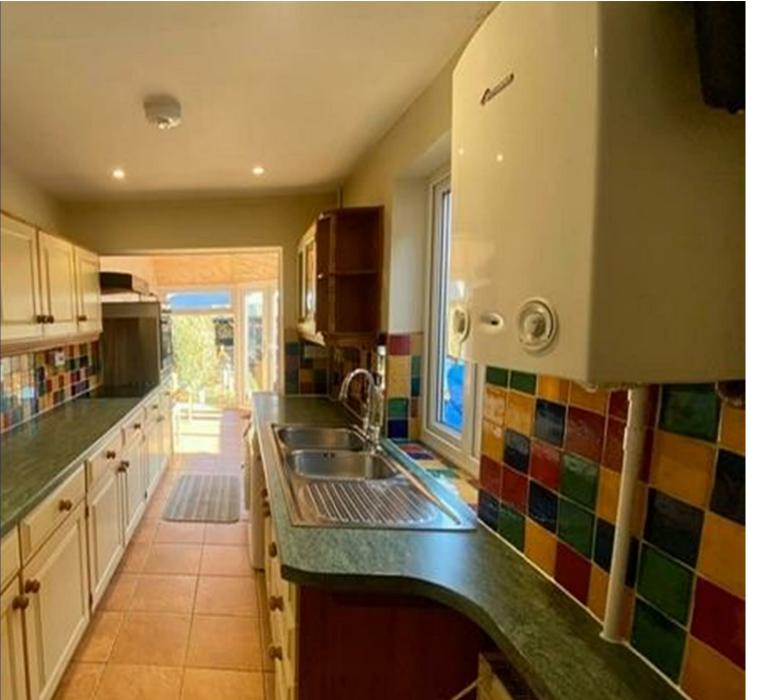

## \*\*\*DEPOSIT ALTERNATIVE

AVAILABLE\*\*\* This well appointed two bedroom terrace property is perfectly located just a short distance from the town centre, offering both convenience and comfort. The ground floor features a spacious living room leading through to a separate dining room. The kitchen comes equipped with a washing machine and fridge freezer and extends into a bright garden room, providing extra space with doors opening directly to the rear garden. Upstairs you'll find two generously sized double bedrooms and a modern family bathroom with a shower enclosure. The property is offered on a part furnished basis. Pets considered for an additional £25 per month. EPC D. Council Tax A. On street parking. Rent £950pcm. Deposit of £1,096. Available immediately on a fixed-term six month contract with the option to renew.

## Key Features

- \*\*\*DEPOSIT ALTERNATIVE
  AVAILABLE\*\*\*
- Close to the town centre
- Lounge and dining room
- Kitchen to include fridge freezer and washing machine
- Two double bedroom
- Family bathroom
- Part furnished. Pets considered for an additional £25pcm
- EPC D. Council Tax A
- Rent £950pcm. Deposit £1,096
- Available immediately on a six month fixed-term contract with the option to renew