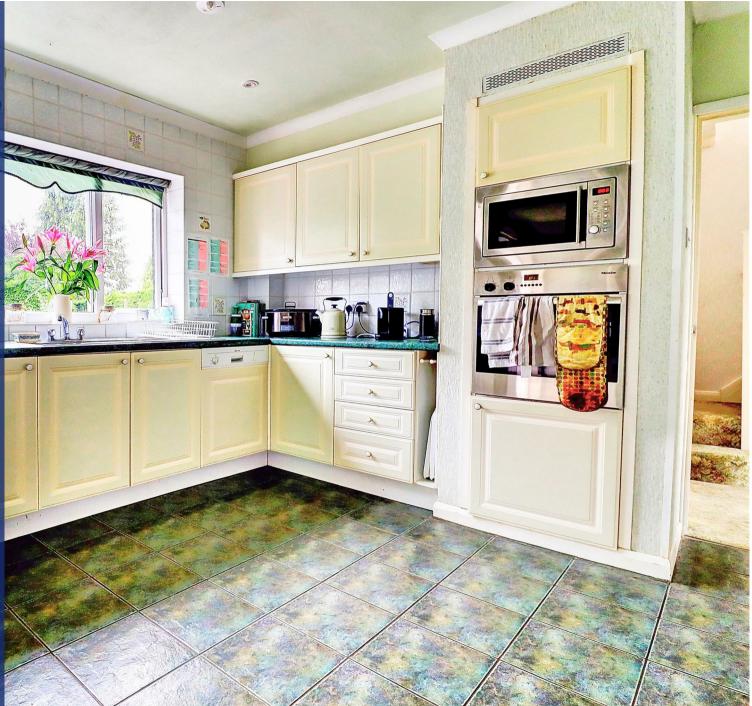

## Property Description

This spacious detached home, located within the highly regarded and much sought after area of Kibworth Beauchamp. In brief, the home offers four double bedrooms to the first floor along with bathroom. To the ground floor are reception rooms including large lounge/diner, sun/reception room, Breakfast kitchen, ground floor shower room, utility room and large dining room/fifth bedroom. Further benefits include that stunning garden space, raised patio and large frontage plus garage, the property also has a beautiful garden with views to countryside at the rear. EPC D. Council Tax E. Unfurnished. Pets considered £25pcm extra. Rent £1,750pcm. Deposit £2,019. Available immediately on a fixed term twelve month contract with the option to renew.

## Key Features

- Large Detached Home
- Four/five bedrooms
- Two receptions
- Breakfast Kitchen
- Ground floor Shower room
- First floor bathroom
- Beautiful gardens & Views. Pets considered £25pcm extra
- EPC D. Council Tax E
- Rent £1,750pcm. Deposit £2,019
- Available immediately on a fixed term twelve month contract with the option to renew