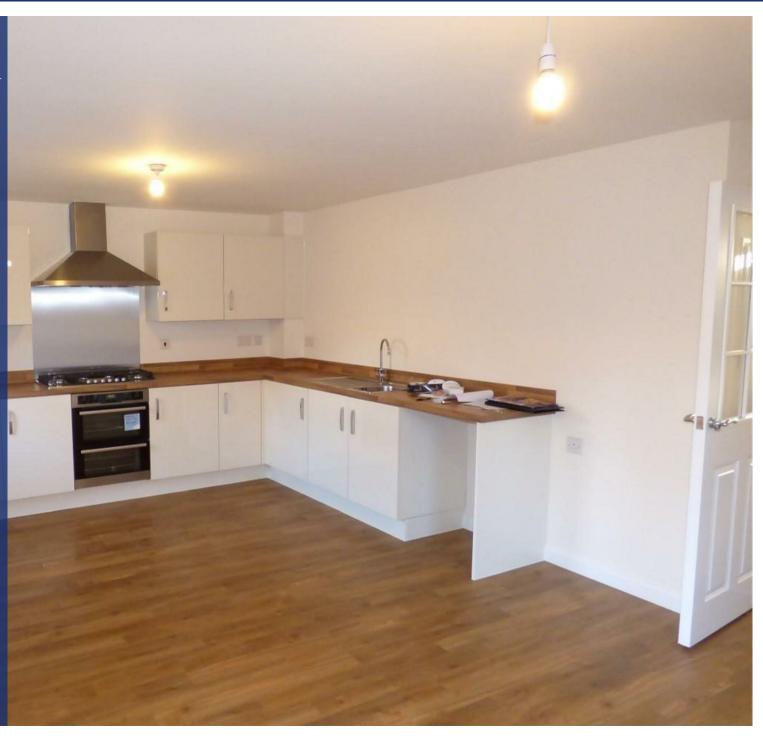

## Property Description

A detached four-bedroom house within the desirable location of Kibworth Meadows. The ground floor accommodation comprises of an entrance hall, cloakroom/WC, spacious lounge and a large kitchen/diner with doors leading onto the garden. Upstairs is a master bedroom with fitted wardrobes and en suite shower room. three further bedrooms and a family bathroom with shower over the bath. Outside is a single garage and off-road parking. Pets considered, accepted pets £25 pcm. Rent £1,450pcm. Deposit £1,673. 07. Unfurnished. EPC B. Council Tax E. Available end of April on a fixed term twelve month contact with the option to renew.

## Key Features

- Detached property
- 4 Bedrooms
- Master bedroom with En Suite
- Off Road Parking
- Dining area
- Modern Kitchen
- Downstairs W/C
- EPC B. Council Tax E
- Rent £1,450pcm. Deposit £1,673.07
- Available end of April on fixed term twelve-month contract with the option to renew