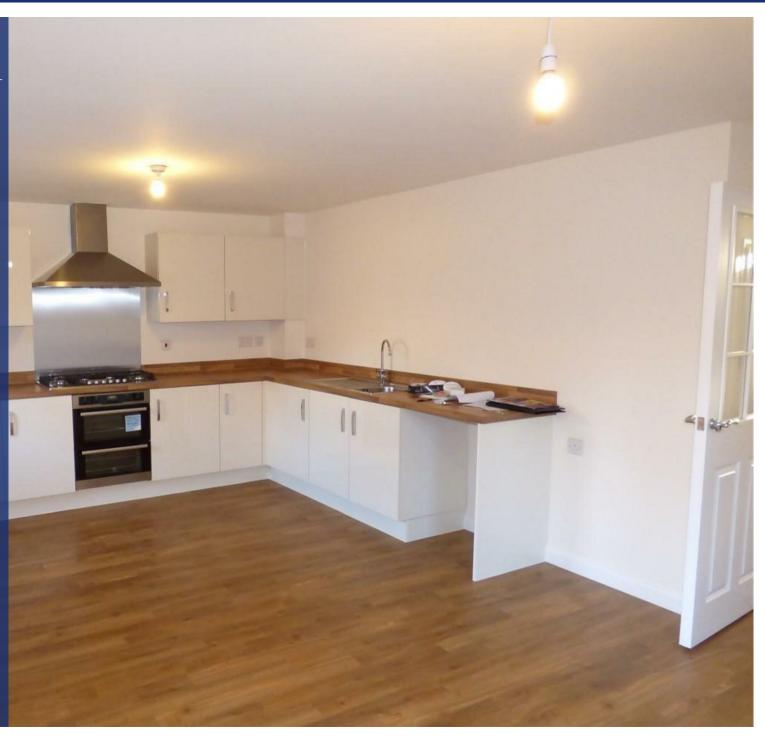

## Property Description

A detached four-bedroom house within the desirable location of Kibworth Meadows. The ground floor accommodation comprises of an entrance hall, cloakroom/WC, spacious lounge and a large kitchen/diner with doors leading onto the garden. Upstairs is a master bedroom with fitted wardrobes and en suite shower room. three further bedrooms and a family bathroom with shower over the bath. Outside is a single garage and off-road parking. Pets considered, accepted pets £25 pcm. Rent £1,550pcm. Deposit £1,788. Unfurnished. EPC B. Council Tax E. Available end of April on a fixed term twelve month contact with the option to renew.

## Key Features

- Detached property
- 4 Bedrooms
- Master bedroom with En Suite
- Off Road Parking
- Dining area
- Modern Kitchen
- Downstairs W/C
- EPC B. Council Tax E
- Rent 1,550pcm. Deposit £1,788
- Available end of April on fixed term twelve-month contract with the option to renew