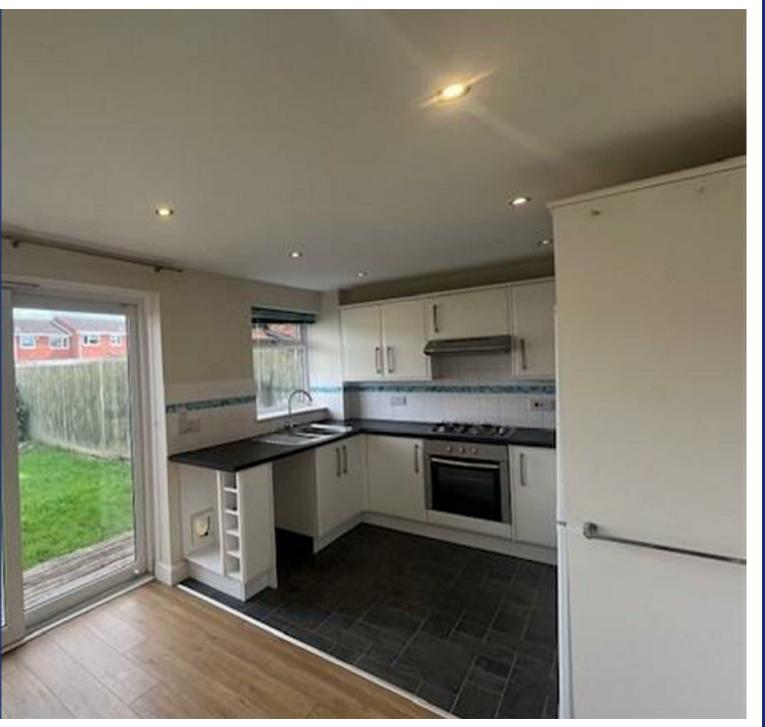

## Property Description

\*\*\*DEPOSIT ALTERNATIVE

AVAILABLE\*\*\* A three bedroom terrace property situated to the south of the town centre. The accommodation comprises of an entrance hall, open plan lounge leading through to a kitchen/diner with doors to the rear garden. To the first floor there are two double bedrooms, one single bedroom and a family bathroom. There is a garage to the rear and off road parking to the front. Pets considered £25pcm extra. Unfurnished. EPC C. Council Tax B. Rent £1,095pcm. Deposit £1,263. Available middle April on a fixed term twelve month contract with the option to renew.

## Key Features

- \*\*\*DEPOSIT ALTERNATIVE AVAILABLE\*\*\*
- Lounge
- Kitchen
- Two double bedrooms and a single bedroom
- Family bathroom
- Garden
- Garage. Pets considered £25pcm extra
- EPC D. Council Tax B
- Rent £1,095pcm. Deposit £1,263
- Available middle April on a fixed term twelve month contract with the option to renew