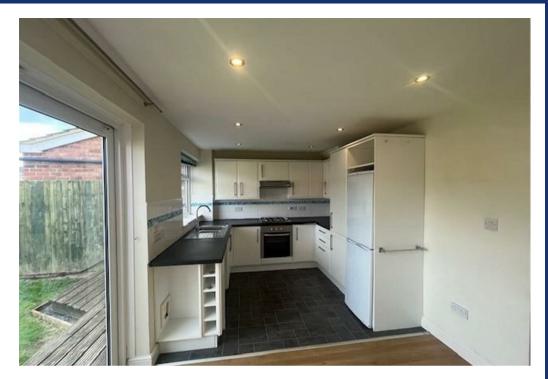

## Property Description

\*\*\*DEPOSIT ALTERNATIVE

AVAILABLE\*\*\* A three bedroom terrace property situated to the south of the town centre. The accommodation comprises of an entrance hall, open plan lounge leading through to a kitchen/diner with doors to the rear garden. To the first floor there are two double bedrooms, one single bedroom and a family bathroom. There is a garage to the rear and off road parking to the front. Pets considered £25pcm extra. Unfurnished. EPC C. Council Tax B. Rent £1,095pcm. Deposit £1,263. Available middle April on a fixed term twelve month contract with the option to renew.

## Key Features

- \*\*\*DEPOSIT ALTERNATIVE AVAILABLE\*\*\*
- Lounge
- Kitchen
- Two double bedrooms and a single bedroom
- Family bathroom
- Garden
- Garage. Pets considered £25pcm extra
- EPC D. Council Tax B
- Rent £1,095pcm. Deposit £1,263
- Available middle April on a fixed term twelve month contract with the option to renew