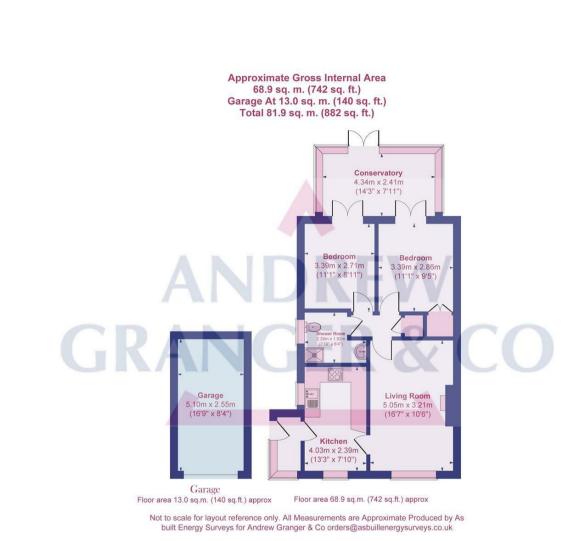

## Property Description

A well appointed and surprisingly spacious two bedroomed semi-detached bungalow situated within a highly convenient and sought after residential area just to the south of town. With the benefit of gas fired central heating and UPVC double glazing, the accommodation includes a well appointed breakfast kitchen with built-in appliances, lounge with attractive fireplace, inner hall off which is a large store, recently refitted wet shower room, and two double bedrooms, both of which have French double doors leading into a superb conservatory enjoying stunning views. To the side of the property is a brick garage, extensive parking to the front. and the rear garden is attractively landscaped and of excellent size, with a hand gate leading through to a small spinney backing onto the railway line.