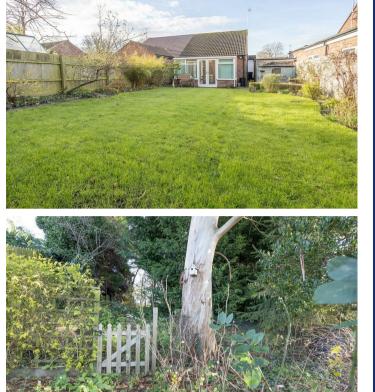

## Property Description

A well appointed and surprisingly spacious two bedroomed semi-detached bungalow situated within a highly convenient and sought after residential area just to the south of town. With the benefit of gas fired central heating and UPVC double glazing, the accommodation includes a well appointed breakfast kitchen with built-in appliances, lounge with attractive fireplace, inner hall off which is a large store, recently refitted wet shower room, and two double bedrooms, both of which have French double doors leading into a superb conservatory enjoying stunning views. To the side of the property is a brick garage, extensive parking to the front. and the rear garden is attractively landscaped and of excellent size, with a hand gate leading through to a small spinney backing onto the railway line.