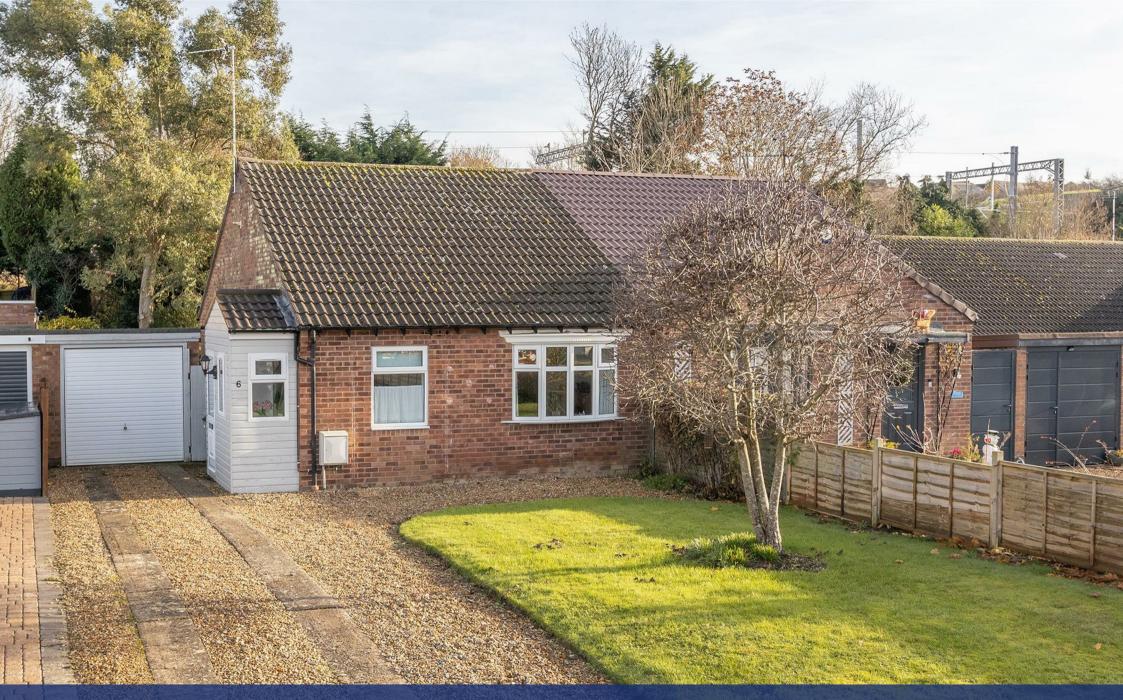

## Property Description

A well appointed and surprisingly spacious two bedroomed semi-detached bungalow situated within a highly convenient and sought after residential area just to the south of town. With the benefit of gas fired central heating and UPVC double glazing, the accommodation includes a well appointed breakfast kitchen with built-in appliances, lounge with attractive fireplace, inner hall off which is a large store, recently refitted wet shower room, and two double bedrooms, both of which have French double doors leading into a superb conservatory enjoying stunning views. To the side of the property is a brick garage, extensive parking to the front. and the rear garden is attractively landscaped and of excellent size, with a hand gate leading through to a small spinney backing onto the railway line.