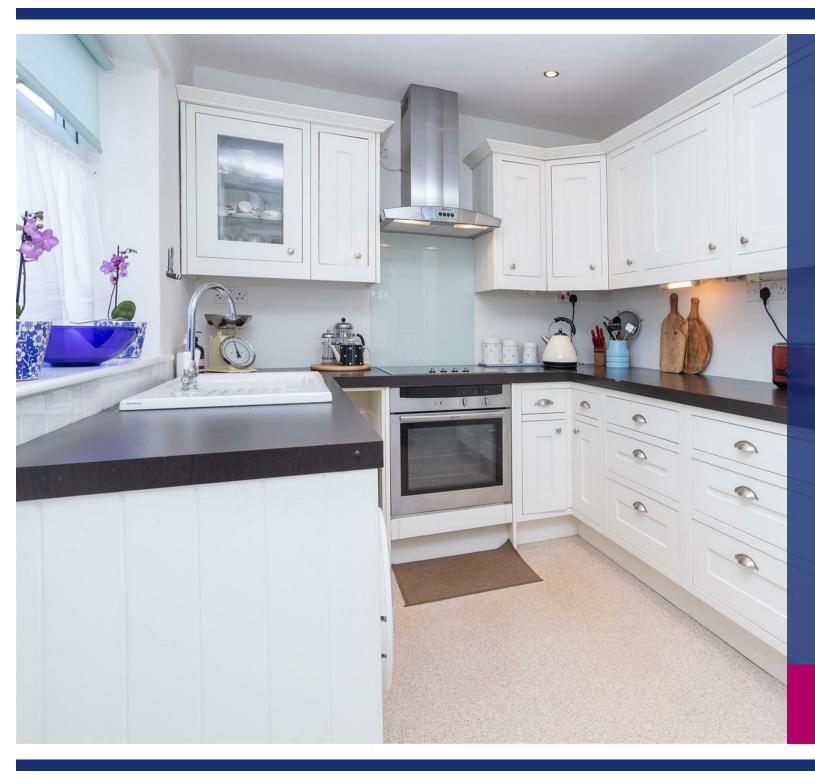

## Property Description

A well appointed and surprisingly spacious two bedroomed semi-detached bungalow situated within a highly convenient and sought after residential area just to the south of town. With the benefit of gas fired central heating and UPVC double glazing, the accommodation includes a well appointed breakfast kitchen with built-in appliances, lounge with attractive fireplace, inner hall off which is a large store, recently refitted wet shower room, and two double bedrooms, both of which have French double doors leading into a superb conservatory enjoying stunning views. To the side of the property is a brick garage, extensive parking to the front. and the rear garden is attractively landscaped and of excellent size, with a hand gate leading through to a small spinney backing onto the railway line.