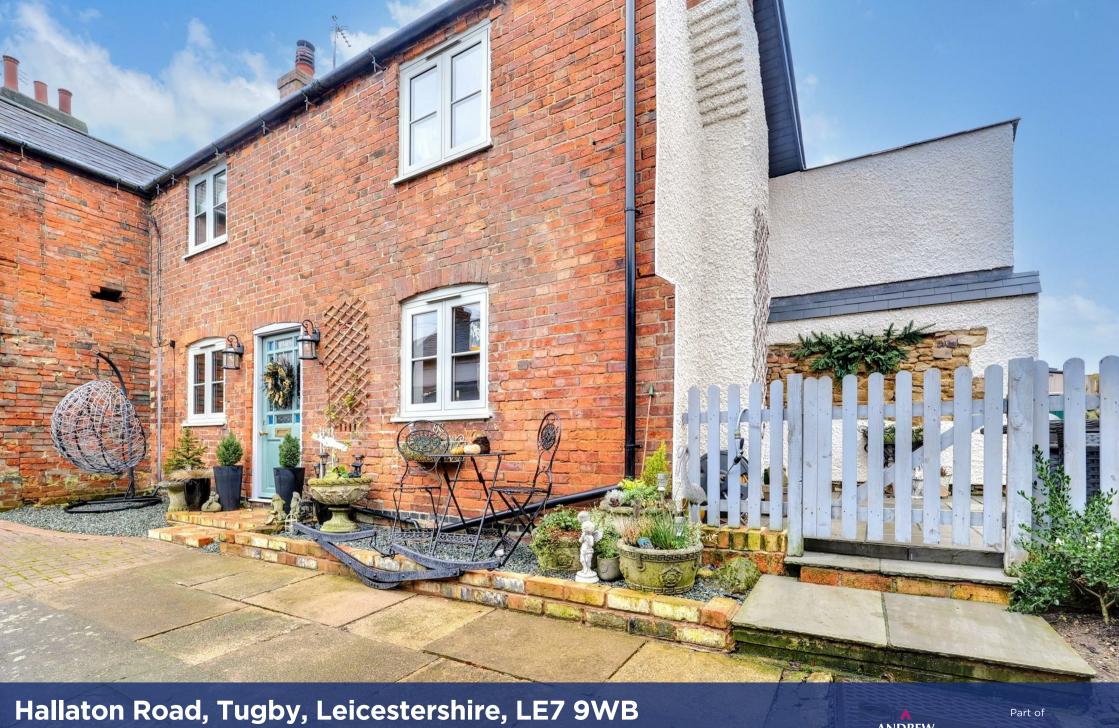

## **Property Description**

A beautifully refurbished and stylishly appointed two bedroomed cottage of immense charm and character occupying a pleasant backwater setting within the highly sought after east Leicestershire village of Tugby. Recently comprehensively restored, the well proportioned interior benefits from electric heating and UPVC double glazing, and includes a dining room with French double doors leading out to the patio garden, superb breakfast kitchen with high ceiling, stone flagged flooring and exposed stone work, and a superbly appointed bathroom with a useful mezzanine over. The sitting room has a feature brick fireplace, and the property has exposed beams throughout. On the upper floor off a small landing is the main bedroom with en-suite shower room, and a further spacious double bedroom. To the side of the cottage is a sun trap paved courtyard garden.

## **Key Features**

- Charming period cottage
- Pleasant backwater setting
- Sitting room with feature fireplace
- Dining room with French doors to patio
- Fitted breakfast kitchen with mezzanine area over
- Downstairs bathroom
- 2 double bedrooms
- En suite shower
- Landscaped patio garden
- Wealth of period features