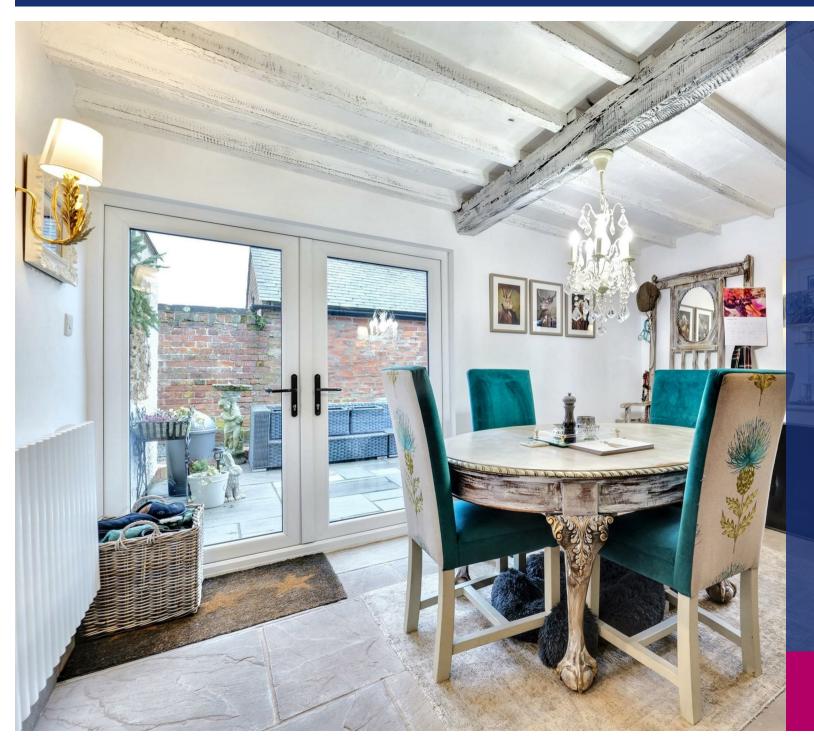

## **Property Description**

A beautifully refurbished and stylishly appointed two bedroomed cottage of immense charm and character occupying a pleasant backwater setting within the highly sought after east Leicestershire village of Tugby. Recently comprehensively restored, the well proportioned interior benefits from electric heating and UPVC double glazing, and includes a dining room with French double doors leading out to the patio garden, superb breakfast kitchen with high ceiling, stone flagged flooring and exposed stone work, and a superbly appointed bathroom with a useful mezzanine over. The sitting room has a feature brick fireplace, and the property has exposed beams throughout. On the upper floor off a small landing is the main bedroom with en-suite shower room, and a further spacious double bedroom. To the side of the cottage is a sun trap paved courtyard garden.

## **Key Features**

- Charming period cottage
- Pleasant backwater setting
- Sitting room with feature fireplace
- Dining room with French doors to patio
- Fitted breakfast kitchen with mezzanine area over
- Downstairs bathroom
- 2 double bedrooms
- En suite shower
- Landscaped patio garden
- Wealth of period features