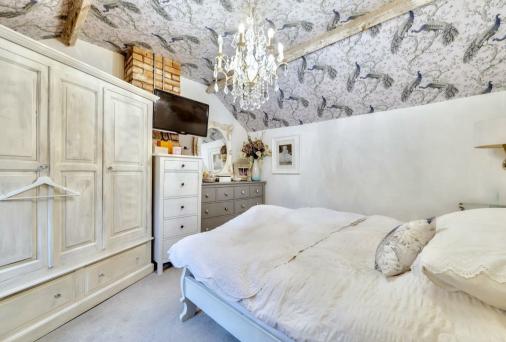

## **Property Description**

A beautifully refurbished and stylishly appointed two bedroomed cottage of immense charm and character occupying a pleasant backwater setting within the highly sought after east Leicestershire village of Tugby. Recently comprehensively restored, the well proportioned interior benefits from electric heating and UPVC double glazing, and includes a dining room with French double doors leading out to the patio garden, superb breakfast kitchen with high ceiling, stone flagged flooring and exposed stone work, and a superbly appointed bathroom with a useful mezzanine over. The sitting room has a feature brick fireplace, and the property has exposed beams throughout. On the upper floor off a small landing is the main bedroom with en-suite shower room, and a further spacious double bedroom. To the side of the cottage is a sun trap paved courtyard garden.

## **Key Features**

- Charming period cottage
- Pleasant backwater setting
- Sitting room with feature fireplace
- Dining room with French doors to patio
- Fitted breakfast kitchen with mezzanine area over
- Downstairs bathroom
- 2 double bedrooms
- En suite shower
- Landscaped patio garden
- Wealth of period features