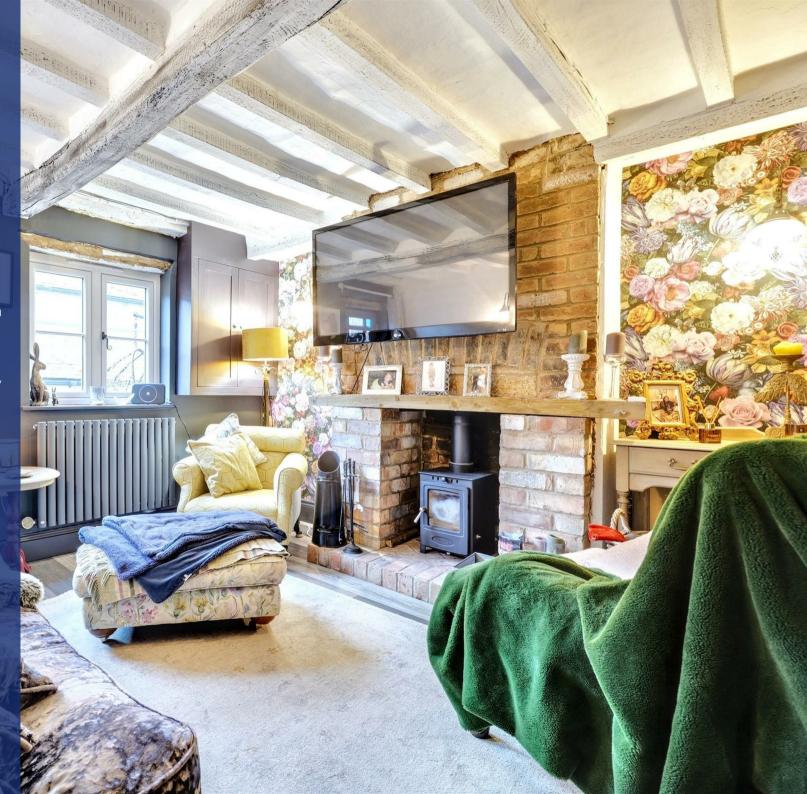

## **Property Description**

A beautifully refurbished and stylishly appointed two bedroomed cottage of immense charm and character occupying a pleasant backwater setting within the highly sought after east Leicestershire village of Tugby. Recently comprehensively restored, the well proportioned interior benefits from electric heating and UPVC double glazing, and includes a dining room with French double doors leading out to the patio garden, superb breakfast kitchen with high ceiling, stone flagged flooring and exposed stone work, and a superbly appointed bathroom with a useful mezzanine over. The sitting room has a feature brick fireplace, and the property has exposed beams throughout. On the upper floor off a small landing is the main bedroom with en-suite shower room, and a further spacious double bedroom. To the side of the cottage is a sun trap paved courtyard garden.

## **Key Features**

- Charming period cottage
- Pleasant backwater setting
- Sitting room with feature fireplace
- Dining room with French doors to patio
- Fitted breakfast kitchen with mezzanine area over
- Downstairs bathroom
- 2 double bedrooms
- En suite shower
- Landscaped patio garden
- Wealth of period features