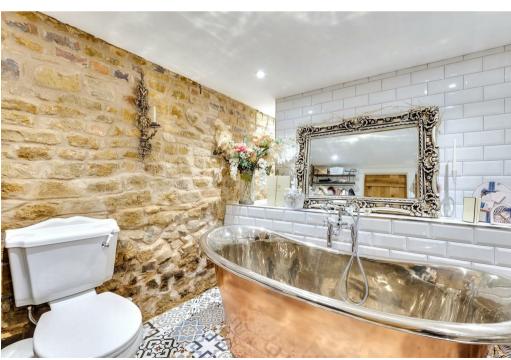

## **Property Description**

A beautifully refurbished and stylishly appointed two bedroomed cottage of immense charm and character occupying a pleasant backwater setting within the highly sought after east Leicestershire village of Tugby. Recently comprehensively restored, the well proportioned interior benefits from electric heating and UPVC double glazing, and includes a dining room with French double doors leading out to the patio garden, superb breakfast kitchen with high ceiling, stone flagged flooring and exposed stone work, and a superbly appointed bathroom with a useful mezzanine over. The sitting room has a feature brick fireplace, and the property has exposed beams throughout. On the upper floor off a small landing is the main bedroom with en-suite shower room, and a further spacious double bedroom. To the side of the cottage is a sun trap paved courtyard garden.

## **Key Features**

- Charming period cottage
- Pleasant backwater setting
- Sitting room with feature fireplace
- Dining room with French doors to patio
- Fitted breakfast kitchen with mezzanine area over
- Downstairs bathroom
- 2 double bedrooms
- En suite shower
- Landscaped patio garden
- Wealth of period features