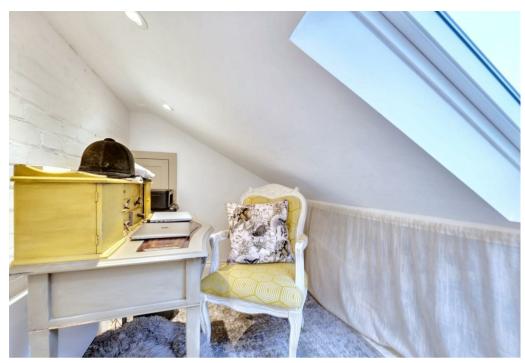

## **Property Description**

A beautifully refurbished and stylishly appointed two bedroomed cottage of immense charm and character occupying a pleasant backwater setting within the highly sought after east Leicestershire village of Tugby. Recently comprehensively restored, the well proportioned interior benefits from electric heating and UPVC double glazing, and includes a dining room with French double doors leading out to the patio garden, superb breakfast kitchen with high ceiling, stone flagged flooring and exposed stone work, and a superbly appointed bathroom with a useful mezzanine over. The sitting room has a feature brick fireplace, and the property has exposed beams throughout. On the upper floor off a small landing is the main bedroom with en-suite shower room, and a further spacious double bedroom. To the side of the cottage is a sun trap paved courtyard garden.

## **Key Features**

- Charming period cottage
- Pleasant backwater setting
- Sitting room with feature fireplace
- Dining room with French doors to patio
- Fitted breakfast kitchen with mezzanine area over
- Downstairs bathroom
- 2 double bedrooms
- En suite shower
- Landscaped patio garden
- Wealth of period features