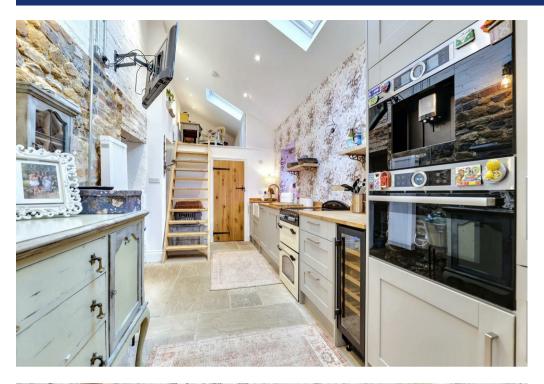

## **Property Description**

A beautifully refurbished and stylishly appointed two bedroomed cottage of immense charm and character occupying a pleasant backwater setting within the highly sought after east Leicestershire village of Tugby. Recently comprehensively restored, the well proportioned interior benefits from electric heating and UPVC double glazing, and includes a dining room with French double doors leading out to the patio garden, superb breakfast kitchen with high ceiling, stone flagged flooring and exposed stone work, and a superbly appointed bathroom with a useful mezzanine over. The sitting room has a feature brick fireplace, and the property has exposed beams throughout. On the upper floor off a small landing is the main bedroom with en-suite shower room, and a further spacious double bedroom. To the side of the cottage is a sun trap paved courtyard garden.

## **Key Features**

- Charming period cottage
- Pleasant backwater setting
- Sitting room with feature fireplace
- Dining room with French doors to patio
- Fitted breakfast kitchen with mezzanine area over
- Downstairs bathroom
- 2 double bedrooms
- En suite shower
- Landscaped patio garden
- Wealth of period features