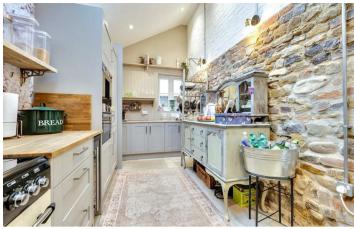

## **Property Description**

A beautifully refurbished and stylishly appointed two bedroomed cottage of immense charm and character occupying a pleasant backwater setting within the highly sought after east Leicestershire village of Tugby. Recently comprehensively restored, the well proportioned interior benefits from electric heating and UPVC double glazing, and includes a dining room with French double doors leading out to the patio garden, superb breakfast kitchen with high ceiling, stone flagged flooring and exposed stone work, and a superbly appointed bathroom with a useful mezzanine over. The sitting room has a feature brick fireplace, and the property has exposed beams throughout. On the upper floor off a small landing is the main bedroom with en-suite shower room, and a further spacious double bedroom. To the side of the cottage is a sun trap paved courtyard garden.

## **Key Features**

- Charming period cottage
- Pleasant backwater setting
- Sitting room with feature fireplace
- Dining room with French doors to patio
- Fitted breakfast kitchen with mezzanine area over
- Downstairs bathroom
- 2 double bedrooms
- En suite shower
- Landscaped patio garden
- Wealth of period features