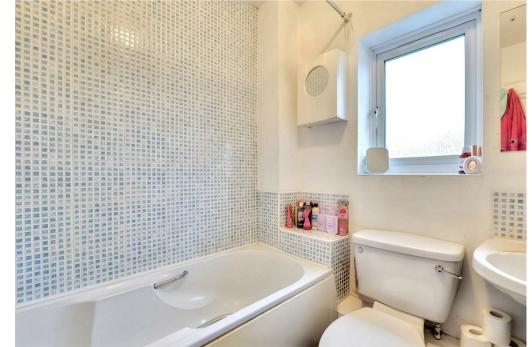

The property offers a comfortable living room with a fitted gas fire, staircase to the first floor. A connecting door that leads through to the dining kitchen which is fitted with a comprehensive range of base and wall units, stainless steel sink with drainer, door and window overlooking the rear garden. To the first floor there are two bedrooms and a bathroom. Bedroom one has a range of fitted wardrobes that provides hanging and storage space and bedroom two overlooks over the rear garden and the family bathroom is fitted with a three piece modern suite.