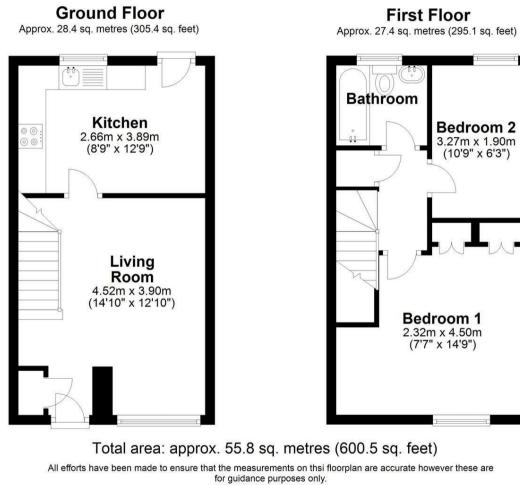

## Offers Over £190,000

Plan produced using PlanUp.

EPC Rating - D

Tenure - Freehold

Council Tax Band - D

We routinely refer clients to both our recommended Legal Firm and a panel of Financial Services Providers. It is your decision whether you choose to deal with these companies. In making that decision, you should know that we receive a referral fee Local Authority Harborough District Council