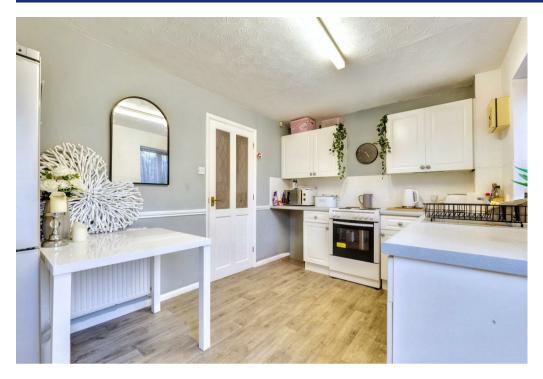

The property offers a comfortable living room with a fitted gas fire, staircase to the first floor. A connecting door that leads through to the dining kitchen which is fitted with a comprehensive range of base and wall units, stainless steel sink with drainer, door and window overlooking the rear garden. To the first floor there are two bedrooms and a bathroom. Bedroom one has a range of fitted wardrobes that provides hanging and storage space and bedroom two overlooks over the rear garden and the family bathroom is fitted with a three piece modern suite.