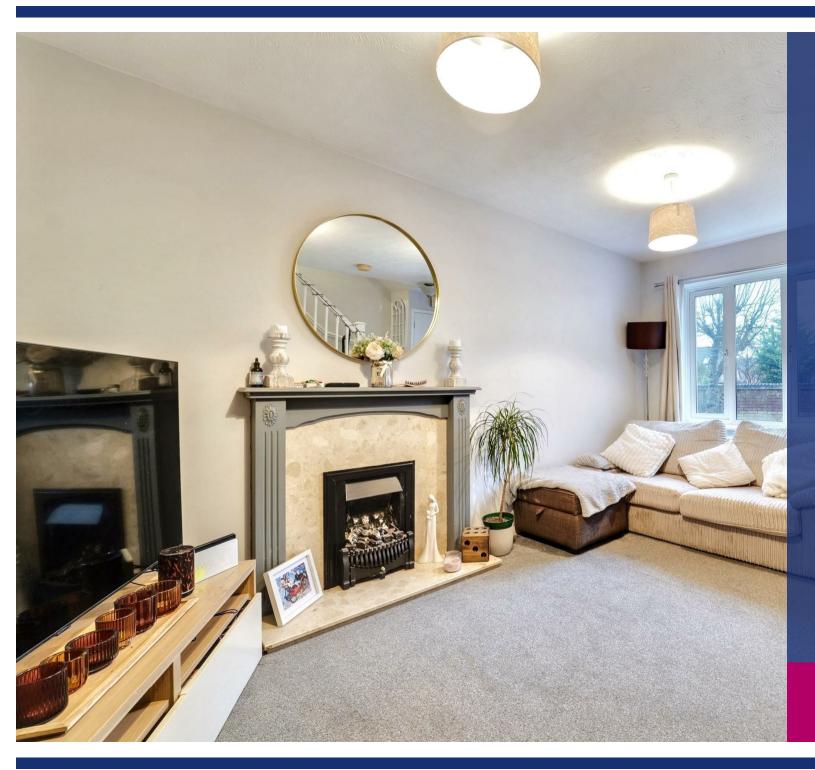

The property offers a comfortable living room with a fitted gas fire, staircase to the first floor. A connecting door that leads through to the dining kitchen which is fitted with a comprehensive range of base and wall units, stainless steel sink with drainer, door and window overlooking the rear garden. To the first floor there are two bedrooms and a bathroom. Bedroom one has a range of fitted wardrobes that provides hanging and storage space and bedroom two overlooks over the rear garden and the family bathroom is fitted with a three piece modern suite.