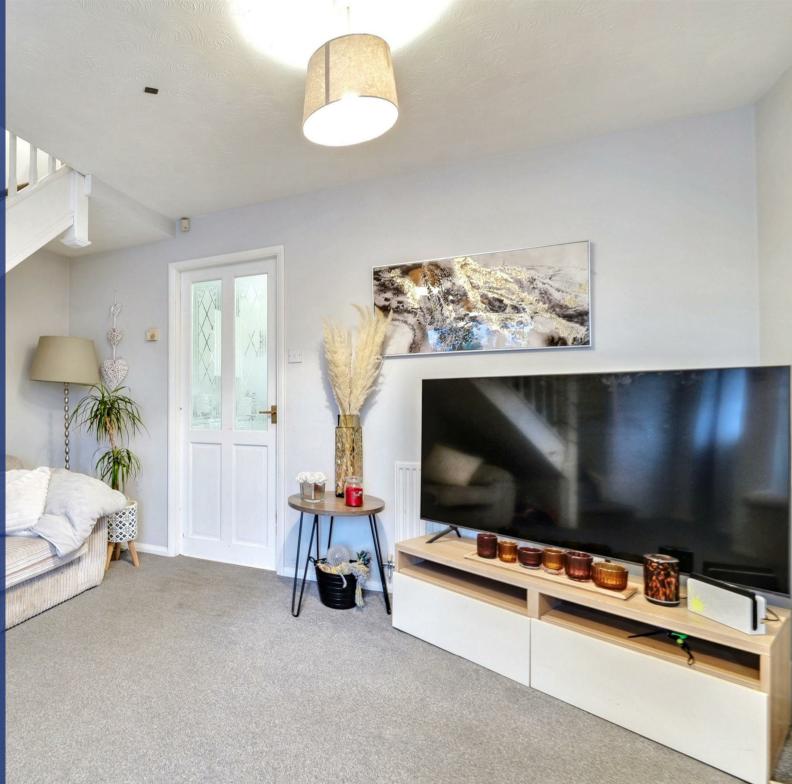

The property offers a comfortable living room with a fitted gas fire, staircase to the first floor. A connecting door that leads through to the dining kitchen which is fitted with a comprehensive range of base and wall units, stainless steel sink with drainer, door and window overlooking the rear garden. To the first floor there are two bedrooms and a bathroom. Bedroom one has a range of fitted wardrobes that provides hanging and storage space and bedroom two overlooks over the rear garden and the family bathroom is fitted with a three piece modern suite.