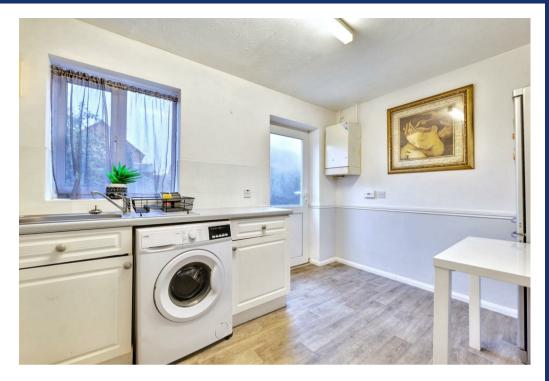

The property offers a comfortable living room with a fitted gas fire, staircase to the first floor. A connecting door that leads through to the dining kitchen which is fitted with a comprehensive range of base and wall units, stainless steel sink with drainer, door and window overlooking the rear garden. To the first floor there are two bedrooms and a bathroom. Bedroom one has a range of fitted wardrobes that provides hanging and storage space and bedroom two overlooks over the rear garden and the family bathroom is fitted with a three piece modern suite.