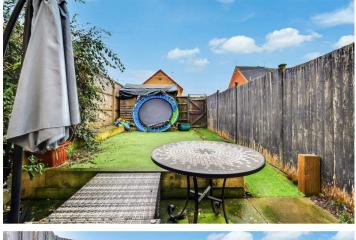

Outside the property has a small and manageable front garden with a residents pathway to High Street, and to the rear there is an enclosed garden with a patio area, artificial lawn and a personal gate that gives access to two parking spaces which are accessed from Forge Close. NO UPWARD CHAIN!