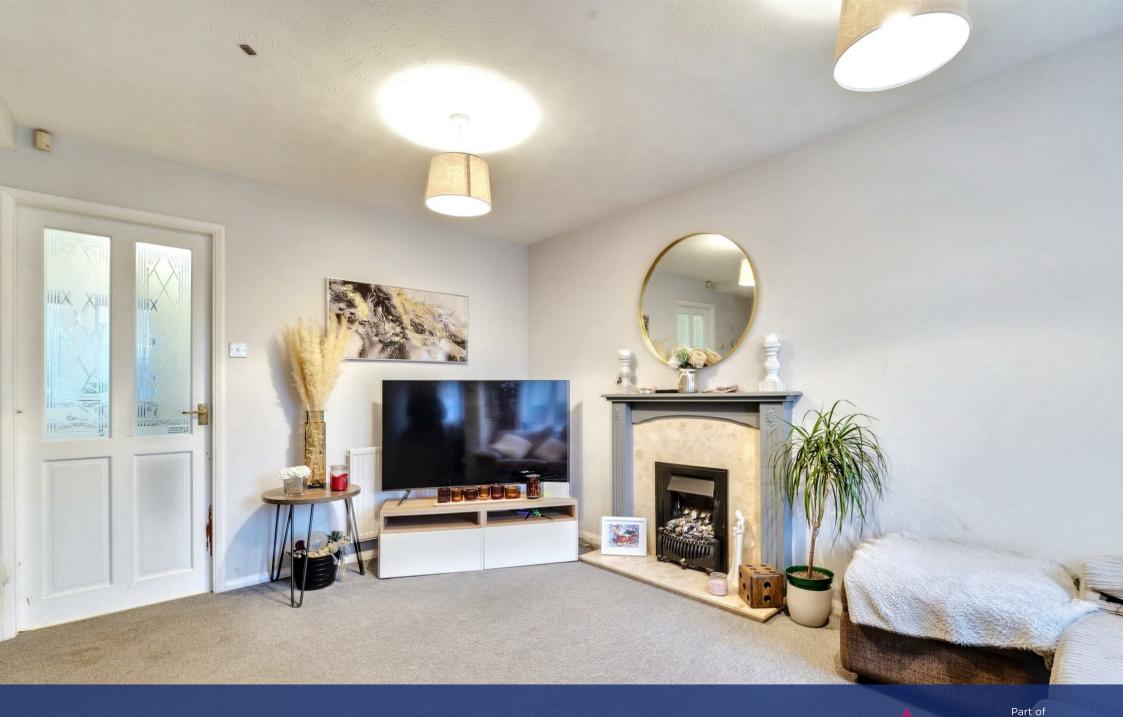

The property offers a comfortable living room with a fitted gas fire, staircase to the first floor. A connecting door that leads through to the dining kitchen which is fitted with a comprehensive range of base and wall units, stainless steel sink with drainer, door and window overlooking the rear garden. To the first floor there are two bedrooms and a bathroom. Bedroom one has a range of fitted wardrobes that provides hanging and storage space and bedroom two overlooks over the rear garden and the family bathroom is fitted with a three piece modern suite.