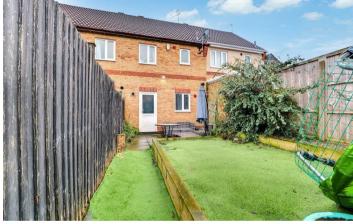

Outside the property has a small and manageable front garden with a residents pathway to High Street, and to the rear there is an enclosed garden with a patio area, artificial lawn and a personal gate that gives access to two parking spaces which are accessed from Forge Close. NO UPWARD CHAIN!