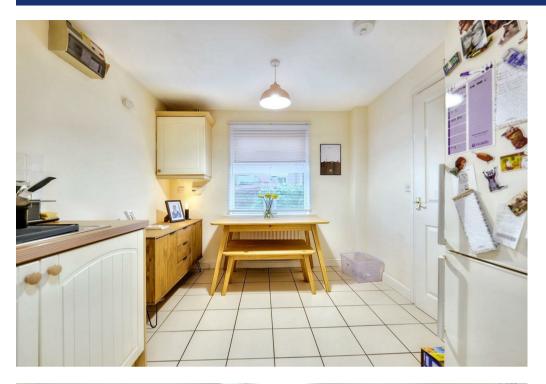

With the benefit of gas fired central heating and UPVC double glazing, the well appointed interior includes an entrance hall with wood-effect flooring and staircase off, fitted cloakroom/wc, lounge with French double doors leading out to the garden, and a dining kitchen with range of base and wall cupboards and built-in appliances.