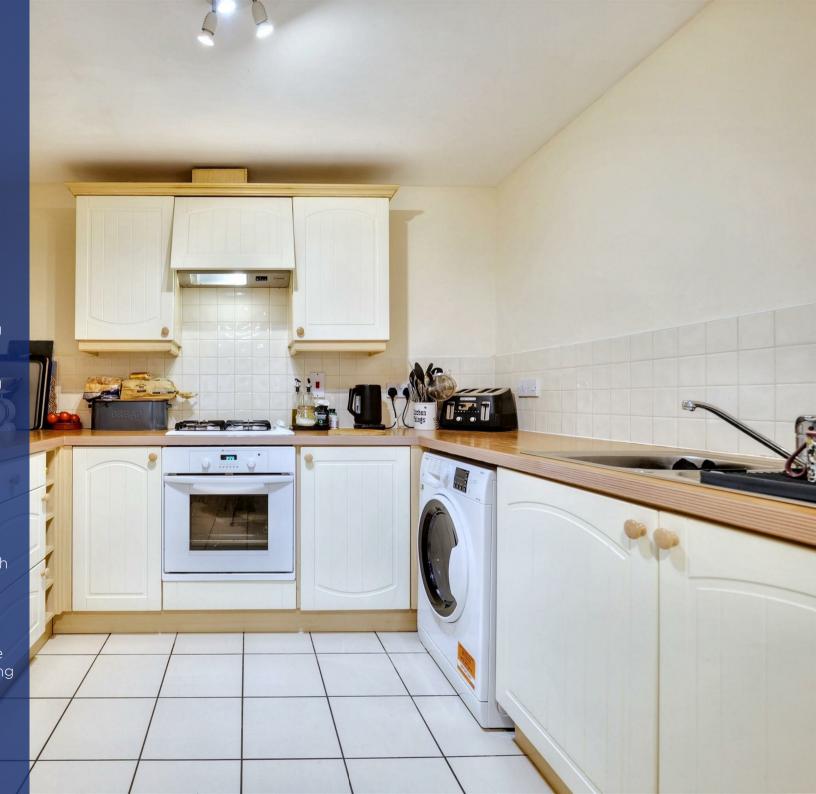

With the benefit of gas fired central heating and UPVC double glazing, the well appointed interior includes an entrance hall with wood-effect flooring and staircase off, fitted cloakroom/wc, lounge with French double doors leading out to the garden, and a dining kitchen with range of base and wall cupboards and built-in appliances.