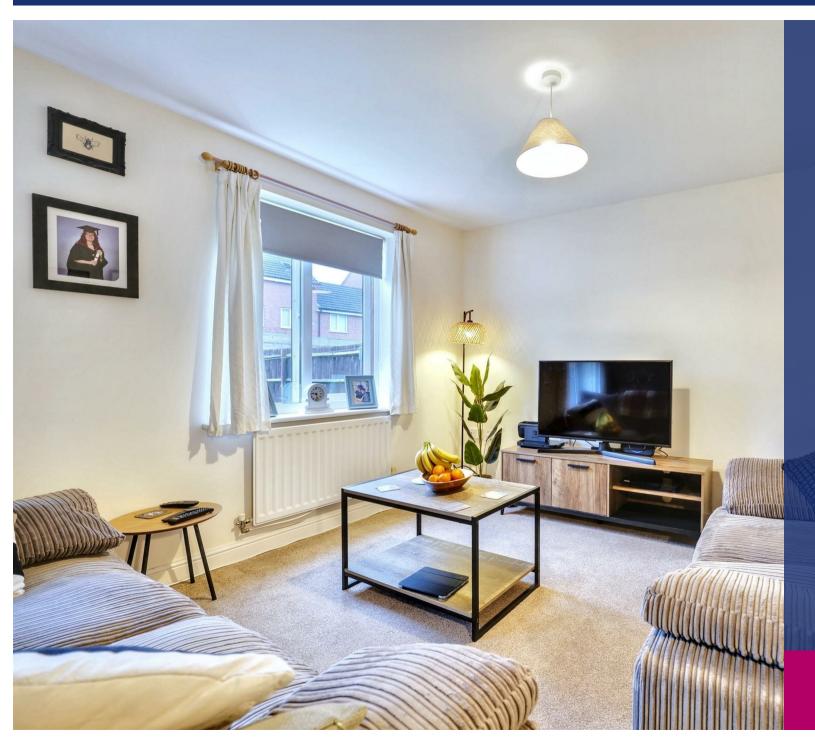

With the benefit of gas fired central heating and UPVC double glazing, the well appointed interior includes an entrance hall with wood-effect flooring and staircase off, fitted cloakroom/wc, lounge with French double doors leading out to the garden, and a dining kitchen with range of base and wall cupboards and built-in appliances.