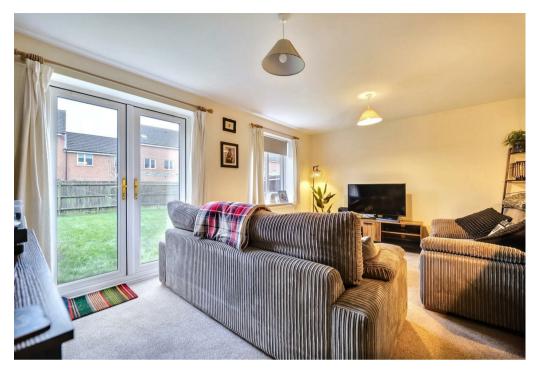

With the benefit of gas fired central heating and UPVC double glazing, the well appointed interior includes an entrance hall with wood-effect flooring and staircase off, fitted cloakroom/wc, lounge with French double doors leading out to the garden, and a dining kitchen with range of base and wall cupboards and built-in appliances.

## **Key Features**

- Large three storey semidetached house
- 4 bedrooms and 2 bath/shower rooms
- Lounge with French doors to garden
- Fitted dining kitchen with built-in appliances
- Downstairs cloakroom/wc
- Superb principal bedroom with en suite
- Gas central heating and UPVC double glazing
- South facing rear garden
- Garage & off road parking
- NO CHAIN!