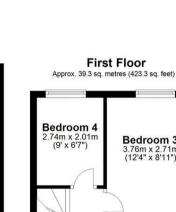

On the first floor off a central landing with built-in airing cupboard are three bedrooms and a family bathroom with shower attachment over the bath.

To the upper floor is a most impressive principal bedroom of excellent size with a recessed area for wardrobes and storage if required, and there is an ensuite shower room.