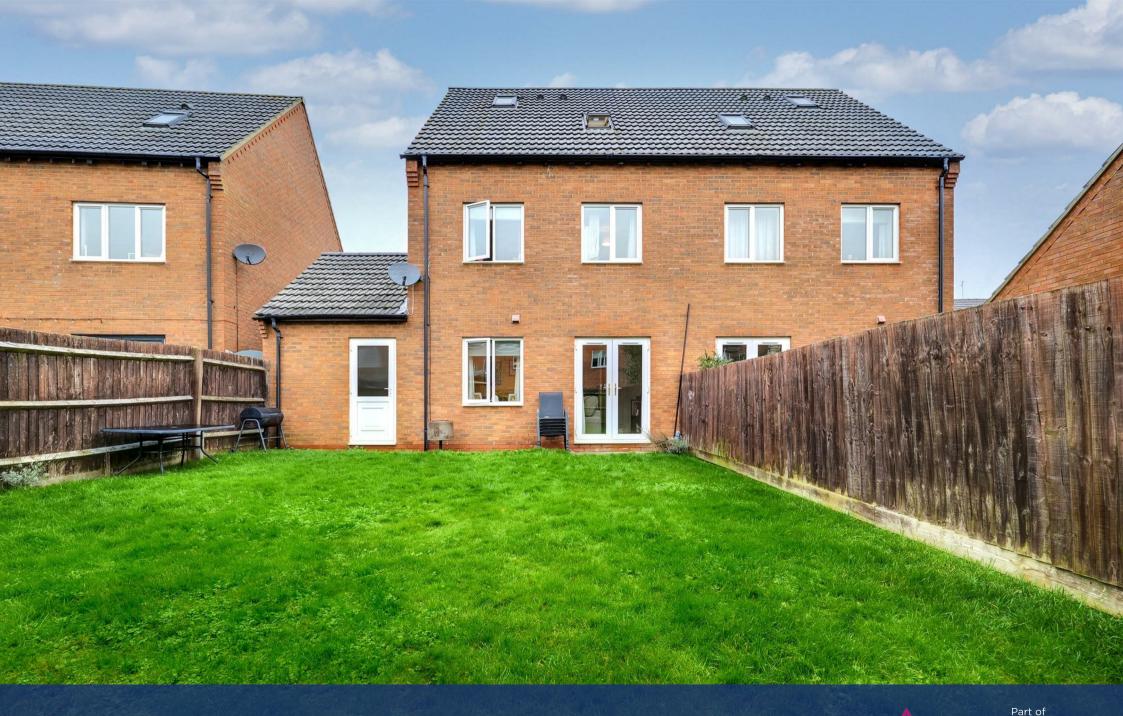

Outside, there is a parking space to the front of the garage, and the south-facing garden is mainly lawned with fenced surrounds.