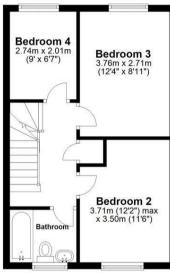

On the first floor off a central landing with built-in airing cupboard are three bedrooms and a family bathroom with shower attachment over the bath.

To the upper floor is a most impressive principal bedroom of excellent size with a recessed area for wardrobes and storage if required, and there is an ensuite shower room.

## **Key Features**

- Large three storey semidetached house
- 4 bedrooms and 2 bath/shower rooms
- Lounge with French doors to garden
- Fitted dining kitchen with built-in appliances
- Downstairs cloakroom/wc
- Superb principal bedroom with en suite
- Gas central heating and UPVC double glazing
- South facing rear garden
- Garage & off road parking
- NO CHAIN!