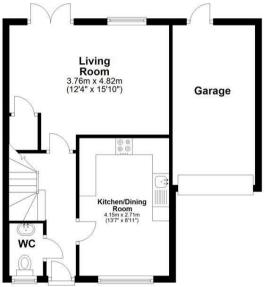

## **Ground Floor**

Approx. 46.0 sq. metres (495.4 sq. feet)

## Second Floor Approx. 29.0 sq. metres (312.5 sq. feet)

EPC Rating - C

Tenure - Freehold

Council Tax Band - D

Local Authority Harborough

Total area: approx. 114.4 sq. metres (1231.3 sq. feet)

All efforts have been made to ensure that the measurements on this floorplan are accurate however these are for guidance purposes only.