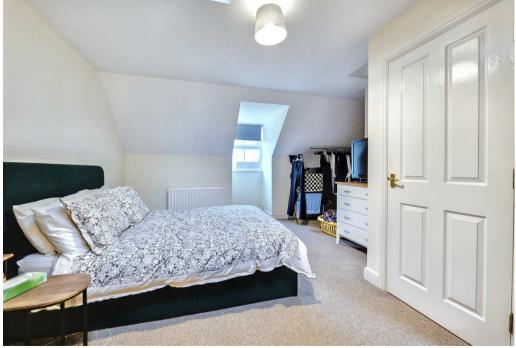

On the first floor off a central landing with built-in airing cupboard are three bedrooms and a family bathroom with shower attachment over the bath.

To the upper floor is a most impressive principal bedroom of excellent size with a recessed area for wardrobes and storage if required, and there is an ensuite shower room.

## **Key Features**

- Large three storey semidetached house
- 4 bedrooms and 2 bath/shower rooms
- Lounge with French doors to garden
- Fitted dining kitchen with built-in appliances
- Downstairs cloakroom/wc
- Superb principal bedroom with en suite
- Gas central heating and UPVC double glazing
- South facing rear garden
- Garage & off road parking
- NO CHAIN!