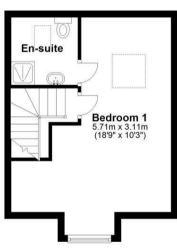

On the first floor off a central landing with built-in airing cupboard are three bedrooms and a family bathroom with shower attachment over the bath.

To the upper floor is a most impressive principal bedroom of excellent size with a recessed area for wardrobes and storage if required, and there is an ensuite shower room.

## **Key Features**

- Large three storey semidetached house
- 4 bedrooms and 2 bath/shower rooms
- Lounge with French doors to garden
- Fitted dining kitchen with built-in appliances
- Downstairs cloakroom/wc
- Superb principal bedroom with en suite
- Gas central heating and UPVC double glazing
- South facing rear garden
- Garage & off road parking
- NO CHAIN!