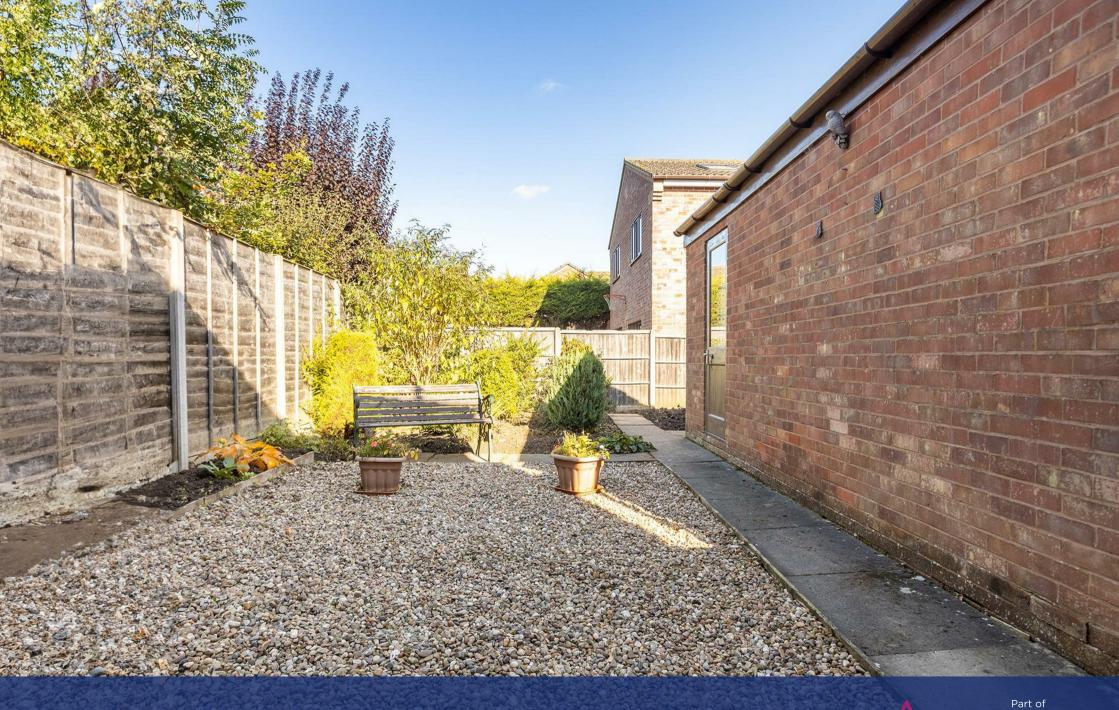

Externally, to the front there is a driveway for up to three vehicles with restricted access to a garage and a gravelled front garden. To the rear there is a gravelled area, and established shrubs with inset borders, enclosed by timber fencing. No Upward Chain!