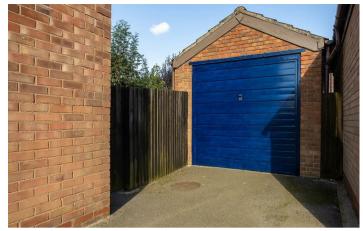

Externally, to the front there is a driveway for up to three vehicles with restricted access to a garage and a gravelled front garden. To the rear there is a gravelled area, and established shrubs with inset borders, enclosed by timber fencing. No Upward Chain!

## **Key Features**

- Three Bedroom Village Home
- Gas Central Heating, Double glazing
- Lounge
- Dining Kitchen
- Three Bedrooms
- Bathroom
- Car Standing, Garage
- Front & Rear Gardens
- No Upward Chain