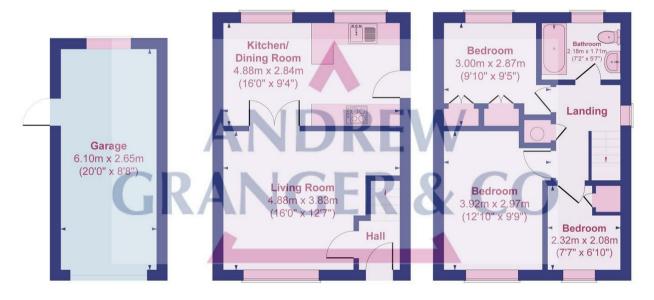

Price Guide £240,000

**Approximate Gross Internal Area** 66.4 sq. m. (715 sq. ft.) Garage At 16.1 sq. m. (173 sq. ft.) Total 82.5 sq. m. (888 sq. ft.)

Garage

Ground Floor Floor area 16.1 sq.m. (173 sq.ft.) approx Floor area 33.2 sq.m. (357 sq.ft.) approx

First Floor Floor area 33.2 sq.m. (357 sq.ft.) approx

Not to scale for layout reference only. All Measurements are Approximate Produced by As built Energy Surveys for Andrew Granger & Co orders@asbuillenergysurveys.co.uk