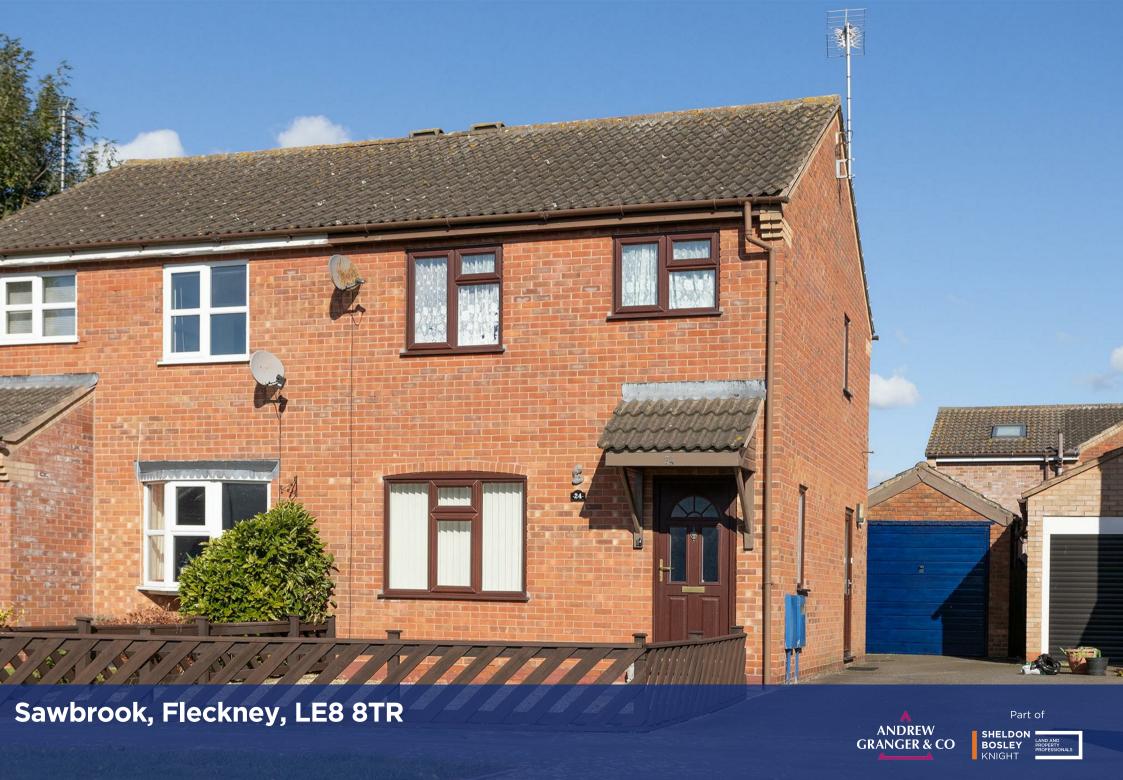

## **Property Description**

A three bedroomed semi-detached property situated in this popular south Leicestershire village, requiring some upgrading/modernisation.

The property has the provision of gas to radiator central heating and double glazed windows, with the accommodation comprising of an entrance hall, lounge which is complimented by a dining kitchen which is fitted with a range of base and wall units and enjoys views over the rear garden. To the first floor there are three bedrooms and a family bathroom which is fitted with a three piece suite.

Externally, to the front there is a driveway for up to three vehicles with restricted access to a garage and a gravelled front garden. To the rear there is a gravelled area, and established shrubs with inset borders, enclosed by timber fencing. No Upward Chain!