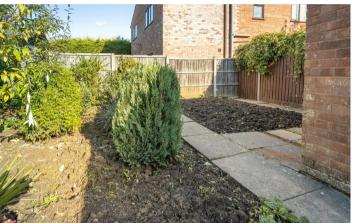

Externally, to the front there is a driveway for up to three vehicles with restricted access to a garage and a gravelled front garden. To the rear there is a gravelled area, and established shrubs with inset borders, enclosed by timber fencing. No Upward Chain!