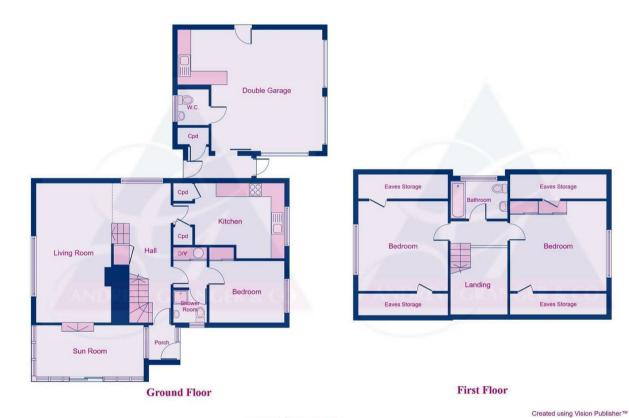

## **Property Description**

A unique opportunity to acquire a detached dwelling occupying a delightful plot of approximately 0.35 acres with the benefit of planning consent for a substantial extension and remodelling of the existing dwelling to create a stunning architect designed six bedroomed detached residence of approx 300 sq m (3229 sq ft) enjoying south westerly views over adjoining paddock land within the picturesque and highly sought after south east Leicestershire village of Burton Overy.

## **Key Features**

- Detached house with planning permission to extend
- Heart of south Leicestershire
   village with views
- Corner plot of approx. 0.35 acres
- Architect designed planning
- Planning potential for circa 300 sq m
- No chain!