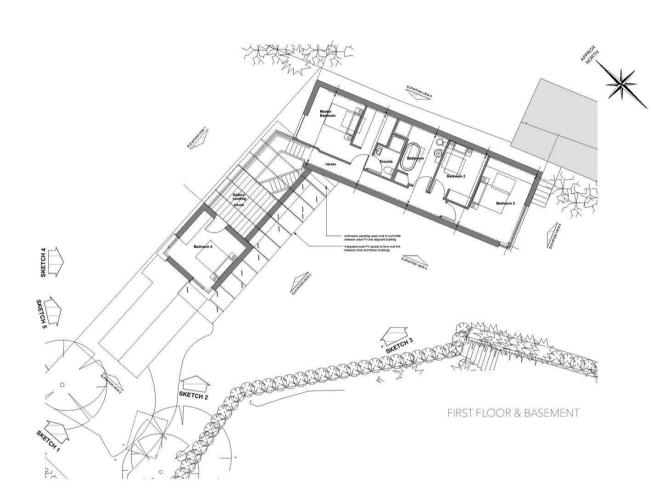

With a site area of approximately 931 sq m (10,021 sq ft) including the field track, the proposed accommodation is arranged over three floors, the nett internal floor area amounting to approximately 256 sq m (2,758 sq ft), together with a triple garage, garage studio, garden room and store, plus a greenhouse and potting shed.

The architect's plans and CGIs provide a glimpse of the spectacular architectural design, creating an outstanding detached family home of character.