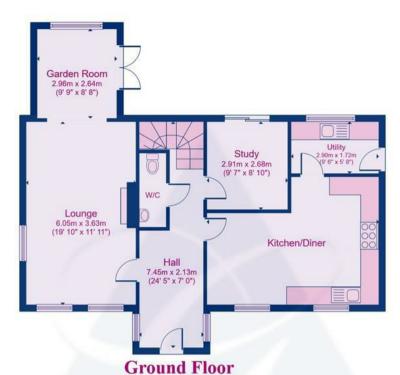

£500,000

Floor area 81.5 sq.m. (877 sq.ft.) approx

**First Floor** 

Floor area 70.0 sq.m. (753 sq.ft.) approx
We routinely refer clients to both our recommended Legal Firm and a panel of Financial Services Providers.
It is your decision when that we receive a referral fee know that we receive a referral fee