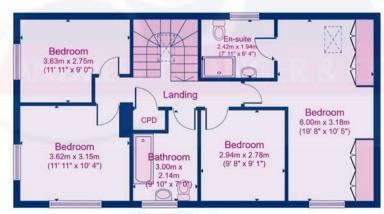

## **Property Description**

A well appointed four bedroomed detached family home constructed approximately 16 years ago, situated in this idvllic and much sought after Northamptonshire village. The accommodation briefly comprises of a spacious entrance hallway with cloakroom off, sitting room leading through to a study area, family room and well appointed dining kitchen with built in appliances and a utility room off. To the first floor, the principal bedroom boasts an en-suite shower room, three further bedrooms and a family bathroom. Externally, a five bar gate leads to a car standing area for up to four vehicles, and the rear garden is enclosed and offers a good degree of privacy.

## **Key Features**

- Modern Family Home
- Four Bedrooms, Two Bathrooms
- Lounge with Additional Study/ Seating Area
- Family Room
- Well appointed Dining Kitchen with built in appliances
- Cloakroom, Utility Room
- Principle Bedroom with En-Suite
- Family Bathroom
- Village Location

£500,000

Floor area 81.5 sq.m. (877 sq.ft.) approx

**First Floor** 

Floor area 70.0 sq.m. (753 sq.ft.) approx
We routinely refer clients to both our recommended Legal Firm and a panel of Financial Services Providers.
It is your decision when that we receive a referral fee know that we receive a referral fee