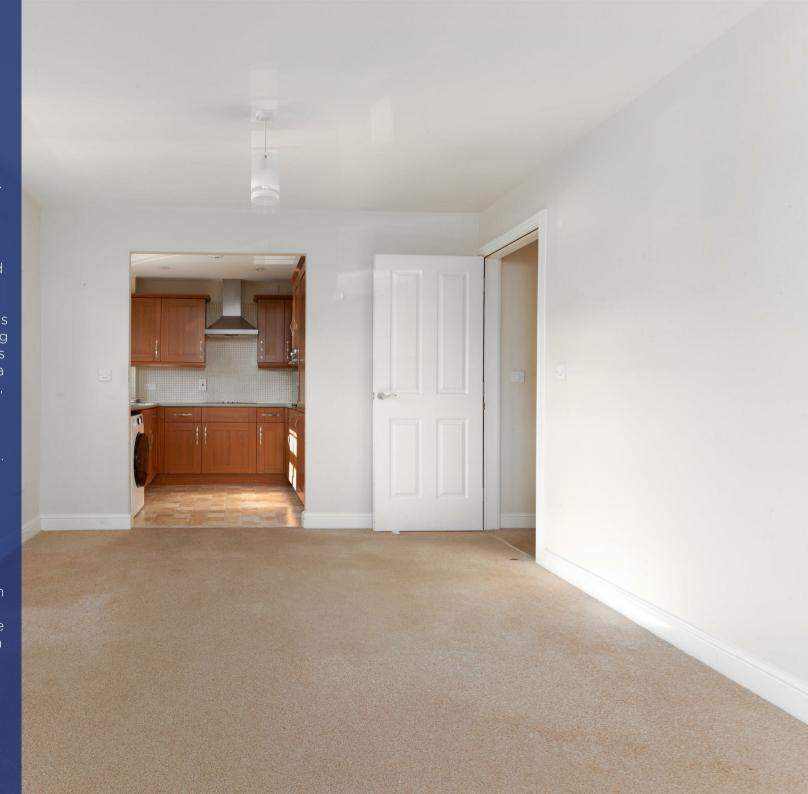

## **Property Description**

An impressive purpose built building for a range of high quality flats located in the historic town centre of Market Harborough. This ground floor apartment benefits from sealed unit double glazed windows and electric panel heaters. The well presented accommodation is briefly arranged as follows. The entrance hallway is approached via the communal hall with useful cloaks cupboard and airing cupboard housing the hot water cylinder, the lounge/dining room is a dual aspect room with French doors giving direct access to the outside, this then opens through to the kitchen which is fitted with a comprehensive range of base and wall units. integrated appliances including an electric oven, hob with hood above and fridge/freezer., there is space for a washing machine and a window to the side elevation. There are two bedrooms to the rear of the property, the principal bedroom boasts ensuite shower room off. which is fitted with a three piece suite comprising of a shower unit, wc and wash hand basin. The main bathroom is fitted with a three piece suite comprising of a bath with mixer tap with shower attachment, close coupled wc, wash hand basin and heated electric towel rail. Externally approached via electronic remote controlled gates is the secured parking area with an allocated space, which is located directly to the rear of the property.