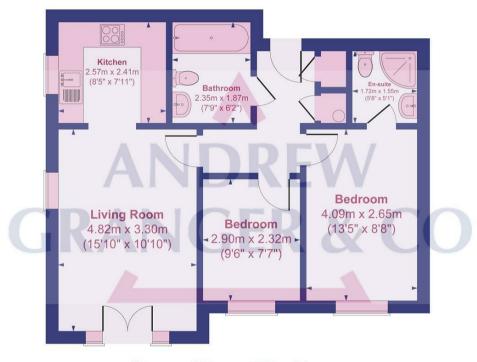

## Approximate Gross Internal Area 56.6 sq. m. (609 sq. ft.)

Floor area 56.6 sq.m. (609 sq.ft.) approx

Not to scale for layout reference only. All Measurements are Approximate Produced by As built Energy Surveys for Andrew Granger & Co orders@asbuillenergysurveys.co.uk