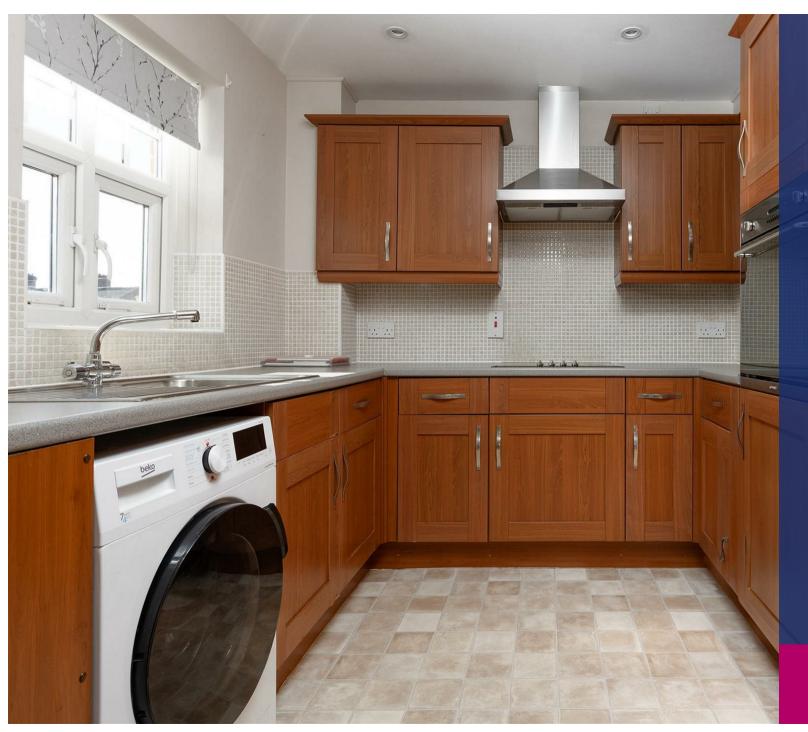

## **Property Description**

An impressive purpose built building for a range of high quality flats located in the historic town centre of Market Harborough. This ground floor apartment benefits from sealed unit double glazed windows and electric panel heaters. The well presented accommodation is briefly arranged as follows. The entrance hallway is approached via the communal hall with useful cloaks cupboard and airing cupboard housing the hot water cylinder, the lounge/dining room is a dual aspect room with French doors giving direct access to the outside, this then opens through to the kitchen which is fitted with a comprehensive range of base and wall units. integrated appliances including an electric oven, hob with hood above and fridge/freezer., there is space for a washing machine and a window to the side elevation. There are two bedrooms to the rear of the property, the principal bedroom boasts ensuite shower room off. which is fitted with a three piece suite comprising of a shower unit, wc and wash hand basin. The main bathroom is fitted with a three piece suite comprising of a bath with mixer tap with shower attachment, close coupled wc, wash hand basin and heated electric towel rail. Externally approached via electronic remote controlled gates is the secured parking area with an allocated space, which is located directly to the rear of the property.