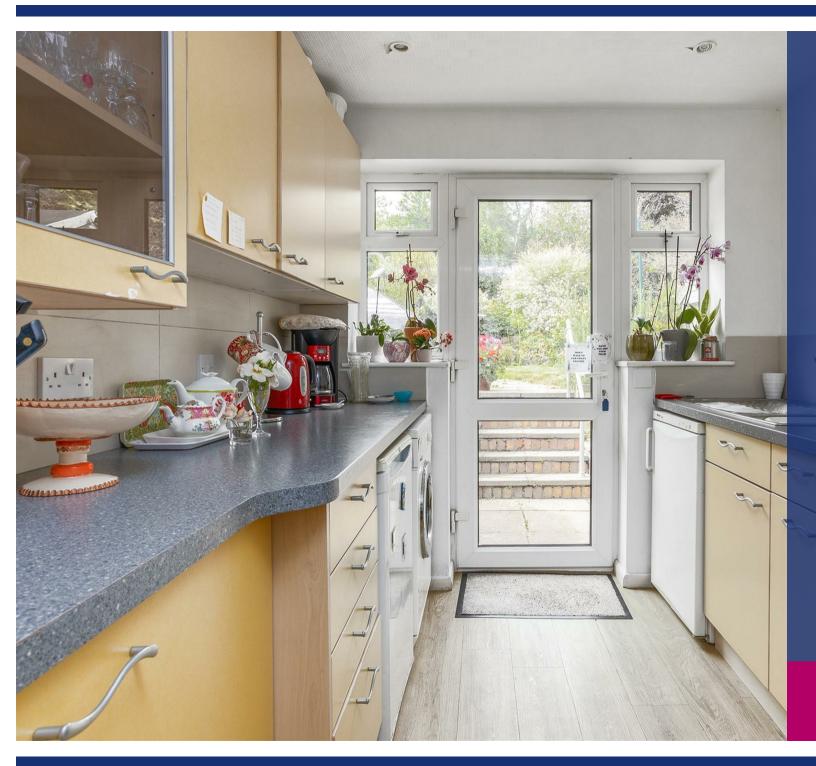

## Property Description

A well presented two bedroomed semidetached chalet bungalow which backs onto the canal at the rear. The property has the provision of gas radiator central heating and double glazed windows. There is a spacious entrance hall with a ground floor wet room off, a well appointed through lounge enjoys views over the rear garden with a ground floor bedroom off/former dining room the Kitchen is fitted with a good range of units and enjoys access to the rear garden. On the first floor there is a principal bedroom with a bathroom. adjacent fitted with a white three piece modern suites Externally, there is car standing to the front and a car port, and to the rear there is a garden set across two levels, being well stocked and maintained, having gated access to the canal beyond.