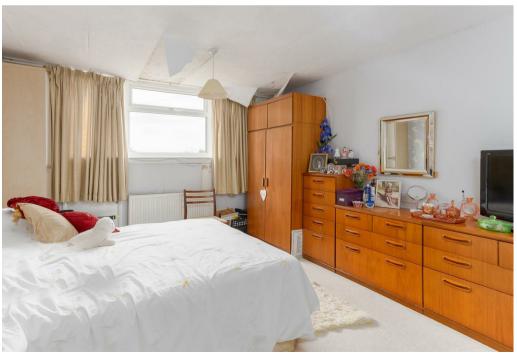

## Property Description

A well presented two bedroomed semidetached chalet bungalow which backs onto the canal at the rear. The property has the provision of gas radiator central heating and double glazed windows. There is a spacious entrance hall with a ground floor wet room off, a well appointed through lounge enjoys views over the rear garden with a ground floor bedroom off/former dining room the Kitchen is fitted with a good range of units and enjoys access to the rear garden. On the first floor there is a principal bedroom with a bathroom. adjacent fitted with a white three piece modern suites Externally, there is car standing to the front and a car port, and to the rear there is a garden set across two levels, being well stocked and maintained, having gated access to the canal beyond.

## **Key Features**

- Semi Detached Dormer Bungalow With Canal To Rear
- Gas Central Heating, Double Glazing
- Lounge With Views Over Garden
- Bedroom (former dining room)
- Kitchen with Views Over The Rear Garden
- Modern Ground Floor Wet Room
- First Floor Bedroom and Bathroom With Three Piece Suite
- Car Standing For Up To Three
  Cars
- Front and Rear Gardens