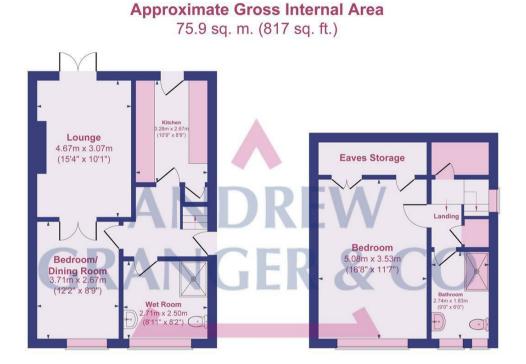

Offers Over £295,000

Ground Floor First Floor Floor Area 45.6 sq.m. (491 sq.ft.) approx Floor Area 30.3 sq.m. (326 sq.ft.) approx

Not to scale, for layout reference only. All Measurements are Approximate Produced by As built Energy Surveys for Andrew Granger & Co orders@asbuiltenergysurveys.co.uk