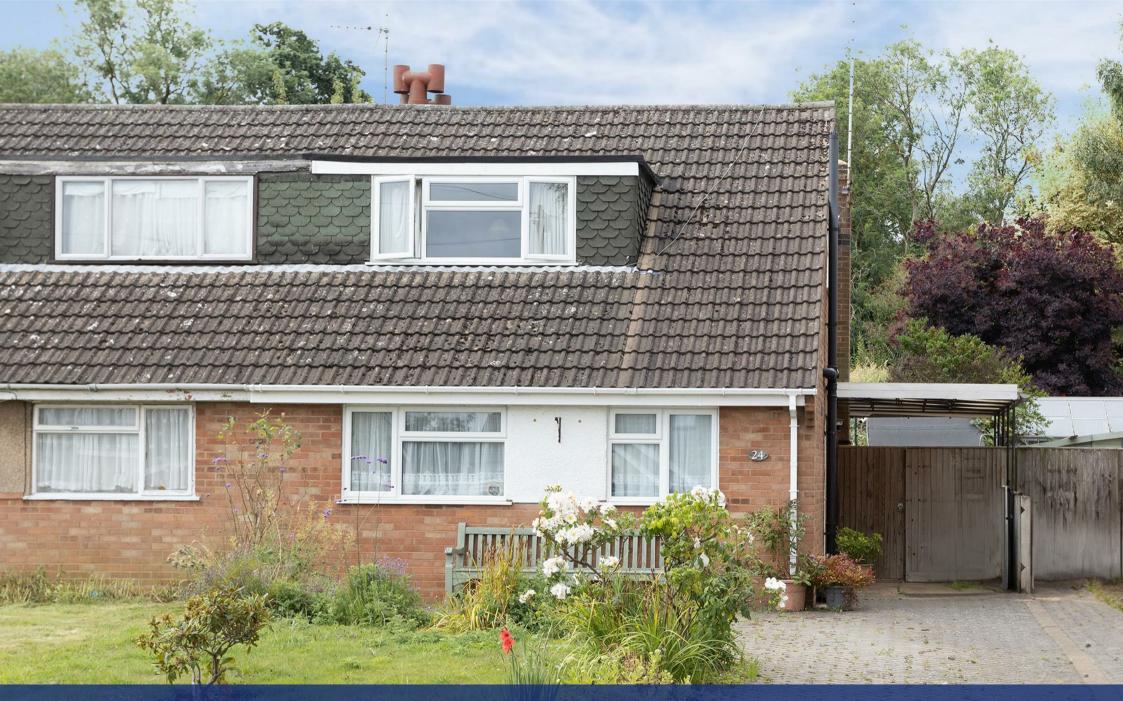

## Property Description

A well presented two bedroomed semidetached chalet bungalow which backs onto the canal at the rear. The property has the provision of gas radiator central heating and double glazed windows. There is a spacious entrance hall with a ground floor wet room off, a well appointed through lounge enjoys views over the rear garden with a ground floor bedroom off/former dining room the Kitchen is fitted with a good range of units and enjoys access to the rear garden. On the first floor there is a principal bedroom with a bathroom. adjacent fitted with a white three piece modern suites Externally, there is car standing to the front and a car port, and to the rear there is a garden set across two levels, being well stocked and maintained, having gated access to the canal beyond.

## **Key Features**

- Semi Detached Dormer Bungalow With Canal To Rear
- Gas Central Heating, Double Glazing
- Lounge With Views Over Garden
- Bedroom (former dining room)
- Kitchen with Views Over The Rear Garden
- Modern Ground Floor Wet Room
- First Floor Bedroom and Bathroom With Three Piece Suite
- Car Standing For Up To Three
  Cars
- Front and Rear Gardens