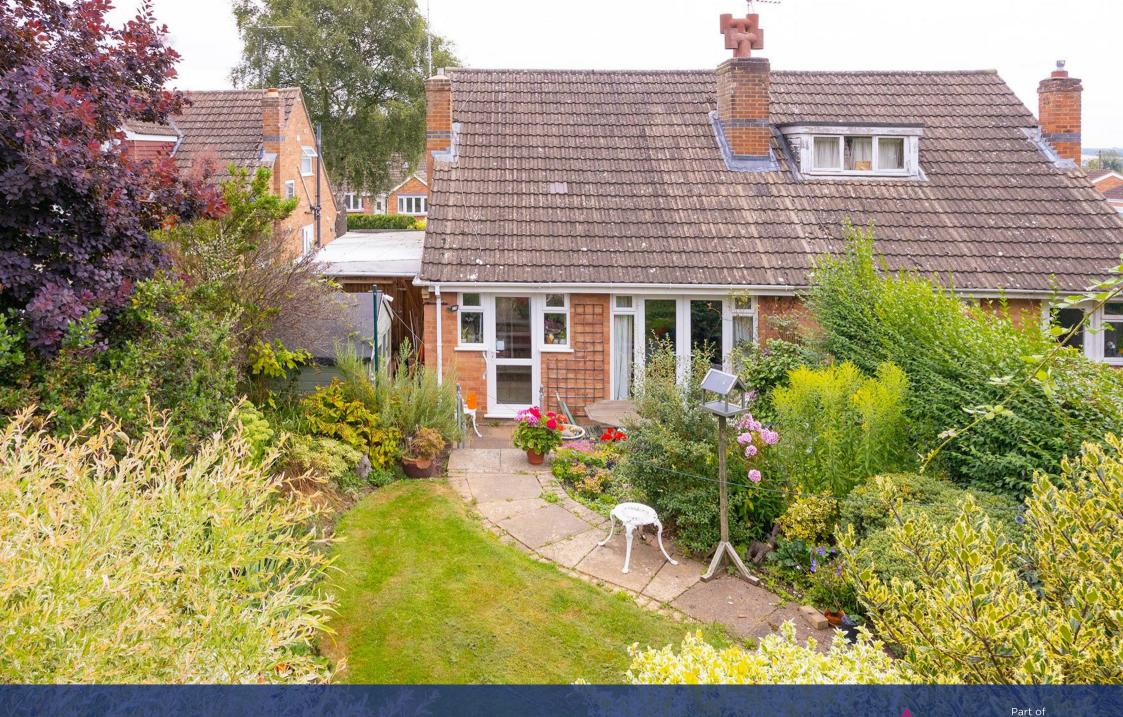

## Property Description

A well presented two bedroomed semidetached chalet bungalow which backs onto the canal at the rear. The property has the provision of gas radiator central heating and double glazed windows. There is a spacious entrance hall with a ground floor wet room off, a well appointed through lounge enjoys views over the rear garden with a ground floor bedroom off/former dining room the Kitchen is fitted with a good range of units and enjoys access to the rear garden. On the first floor there is a principal bedroom with a bathroom. adjacent fitted with a white three piece modern suites Externally, there is car standing to the front and a car port, and to the rear there is a garden set across two levels, being well stocked and maintained, having gated access to the canal beyond.

## **Key Features**

- Semi Detached Dormer Bungalow With Canal To Rear
- Gas Central Heating, Double Glazing
- Lounge With Views Over Garden
- Bedroom (former dining room)
- Kitchen with Views Over The Rear Garden
- Modern Ground Floor Wet Room
- First Floor Bedroom and Bathroom With Three Piece Suite
- Car Standing For Up To Three
  Cars
- Front and Rear Gardens