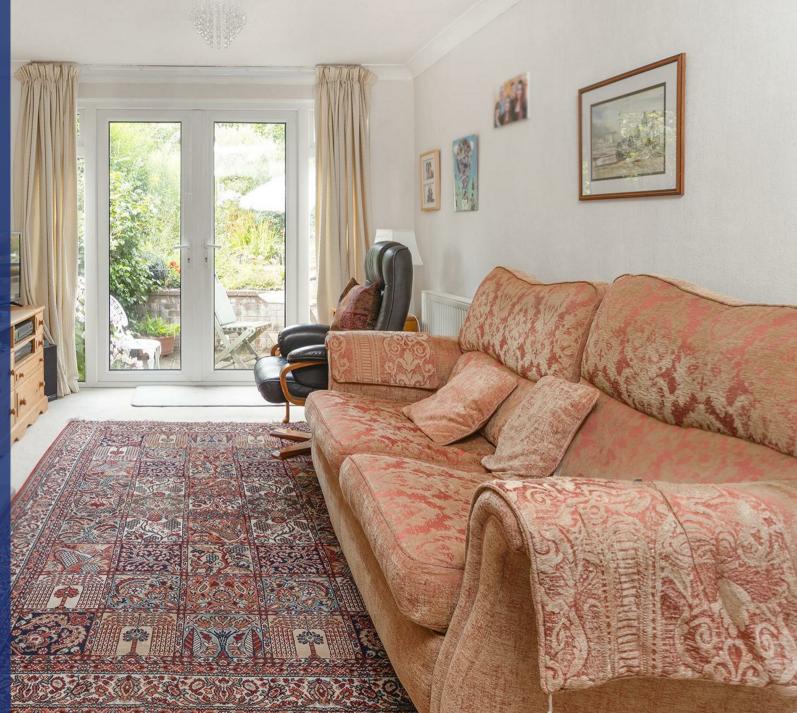

## Property Description

A well presented two bedroomed semidetached chalet bungalow which backs onto the canal at the rear. The property has the provision of gas radiator central heating and double glazed windows. There is a spacious entrance hall with a ground floor wet room off, a well appointed through lounge enjoys views over the rear garden with a ground floor bedroom off/former dining room the Kitchen is fitted with a good range of units and enjoys access to the rear garden. On the first floor there is a principal bedroom with a bathroom. adjacent fitted with a white three piece modern suites Externally, there is car standing to the front and a car port, and to the rear there is a garden set across two levels, being well stocked and maintained, having gated access to the canal beyond.