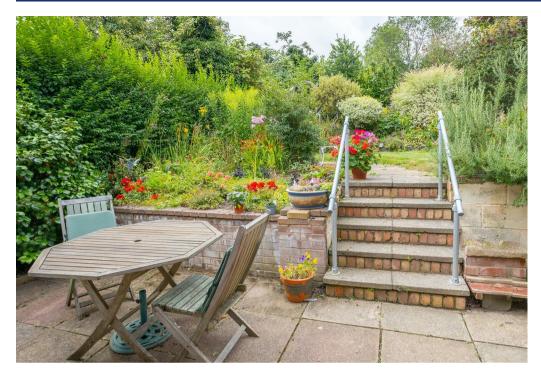

## Property Description

A well presented two bedroomed semidetached chalet bungalow which backs onto the canal at the rear. The property has the provision of gas radiator central heating and double glazed windows. There is a spacious entrance hall with a ground floor wet room off, a well appointed through lounge enjoys views over the rear garden with a ground floor bedroom off/former dining room the Kitchen is fitted with a good range of units and enjoys access to the rear garden. On the first floor there is a principal bedroom with a bathroom. adjacent fitted with a white three piece modern suites Externally, there is car standing to the front and a car port, and to the rear there is a garden set across two levels, being well stocked and maintained, having gated access to the canal beyond.