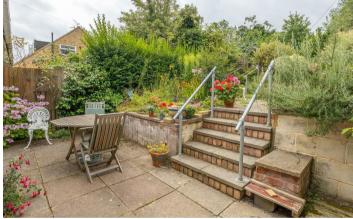

## Property Description

A well presented two bedroomed semidetached chalet bungalow which backs onto the canal at the rear. The property has the provision of gas radiator central heating and double glazed windows. There is a spacious entrance hall with a ground floor wet room off, a well appointed through lounge enjoys views over the rear garden with a ground floor bedroom off/former dining room the Kitchen is fitted with a good range of units and enjoys access to the rear garden. On the first floor there is a principal bedroom with a bathroom. adjacent fitted with a white three piece modern suites Externally, there is car standing to the front and a car port, and to the rear there is a garden set across two levels, being well stocked and maintained, having gated access to the canal beyond.

## **Key Features**

- Semi Detached Dormer Bungalow With Canal To Rear
- Gas Central Heating, Double Glazing
- Lounge With Views Over Garden
- Bedroom (former dining room)
- Kitchen with Views Over The Rear Garden
- Modern Ground Floor Wet Room
- First Floor Bedroom and Bathroom With Three Piece Suite
- Car Standing For Up To Three
  Cars
- Front and Rear Gardens