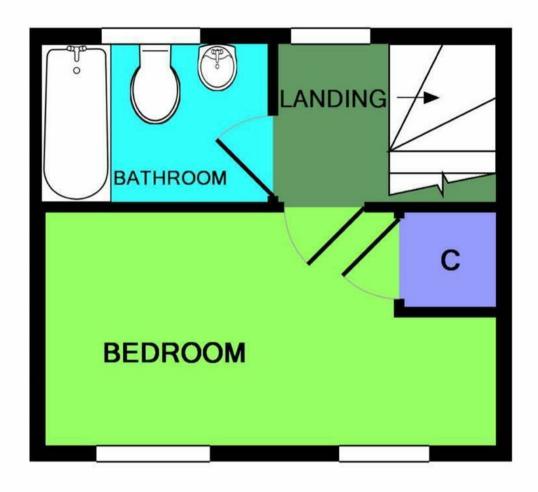

### 1ST FLOOR

We routinely refer clients to both our recommended Legal Firm and a panel of Financial Services Providers. It is your decision whether you choose to deal with these companies. In making that decision, you should know that we receive a referral fee