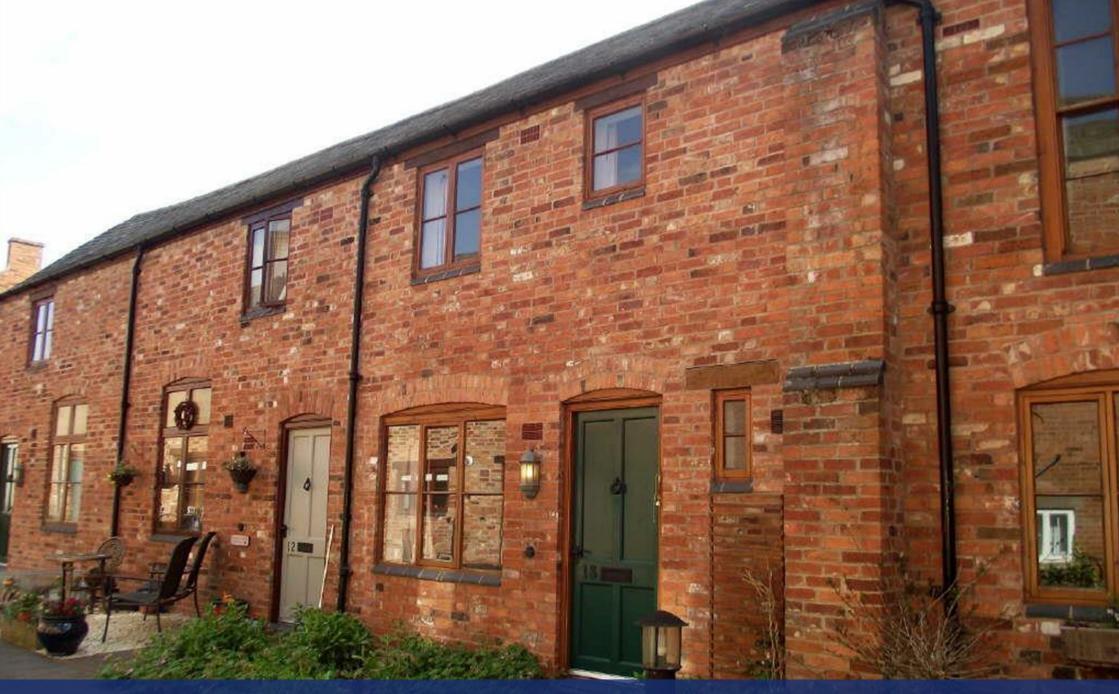

# **Property Description**

A character one bedroom Mews property situated within a central location to the town of Market Harborough. The accommodation comprises of an entrance, open plan lounge/kitchen dining area, downstairs cloakroom. Upstairs there is a double bedroom, and a bathroom with shower over the bath. Outside there is off road parking for one car. Electric storage heaters. No pets. Unfurnished. EPC D. Council Tax A. Rent £775pcm. Deposit £894. Available end October on a fixed term six month contract with the option to renew.

## **Key Features**

- Mews style property
- Lounge/dining room
- Kitchen to include appliances
- Double bedroom
- Bathroom
- One off road parking space
- EPC D. Council Tax A
- No pets
- Rent £775pcm. Deposit £894
- Available end October on a fixed term six month contact with the option to renew