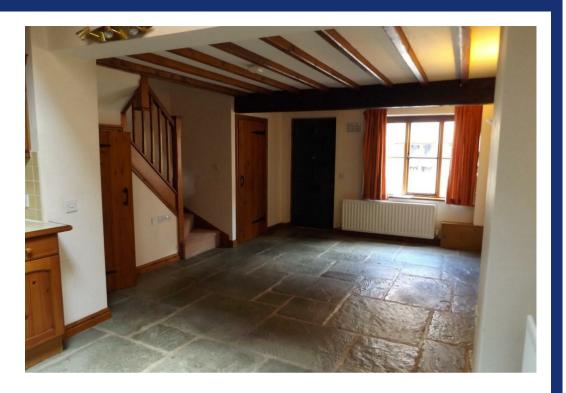

# **Property Description**

A character one bedroom Mews property situated within a central location to the town of Market Harborough. The accommodation comprises of an entrance, open plan lounge/kitchen dining area, downstairs cloakroom. Upstairs there is a double bedroom, and a bathroom with shower over the bath. Outside there is off road parking for one car. Electric storage heaters. No pets. Unfurnished. EPC D. Council Tax A. Rent £775pcm. Deposit £894. Available end October on a fixed term six month contract with the option to renew.

## **Key Features**

- Mews style property
- Lounge/dining room
- Kitchen to include appliances
- Double bedroom
- Bathroom
- One off road parking space
- EPC D. Council Tax A
- No pets
- Rent £775pcm. Deposit £894
- Available end October on a fixed term six month contact with the option to renew