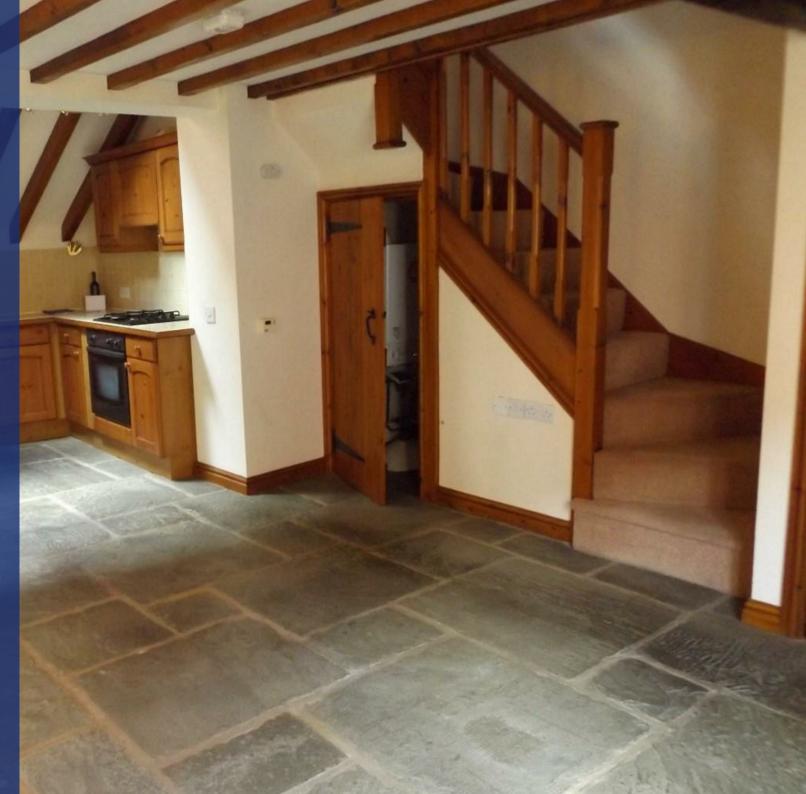

# **Property Description**

A character one bedroom Mews property situated within a central location to the town of Market Harborough. The accommodation comprises of an entrance, open plan lounge/kitchen dining area, downstairs cloakroom. Upstairs there is a double bedroom, and a bathroom with shower over the bath. Outside there is off road parking for one car. Electric storage heaters. No pets. Unfurnished. EPC D. Council Tax A. Rent £775pcm. Deposit £894. Available end October on a fixed term six month contract with the option to renew.

## **Key Features**

- Mews style property
- Lounge/dining room
- Kitchen to include appliances
- Double bedroom
- Bathroom
- One off road parking space
- EPC D. Council Tax A
- No pets
- Rent £775pcm. Deposit £894
- Available end October on a fixed term six month contact with the option to renew