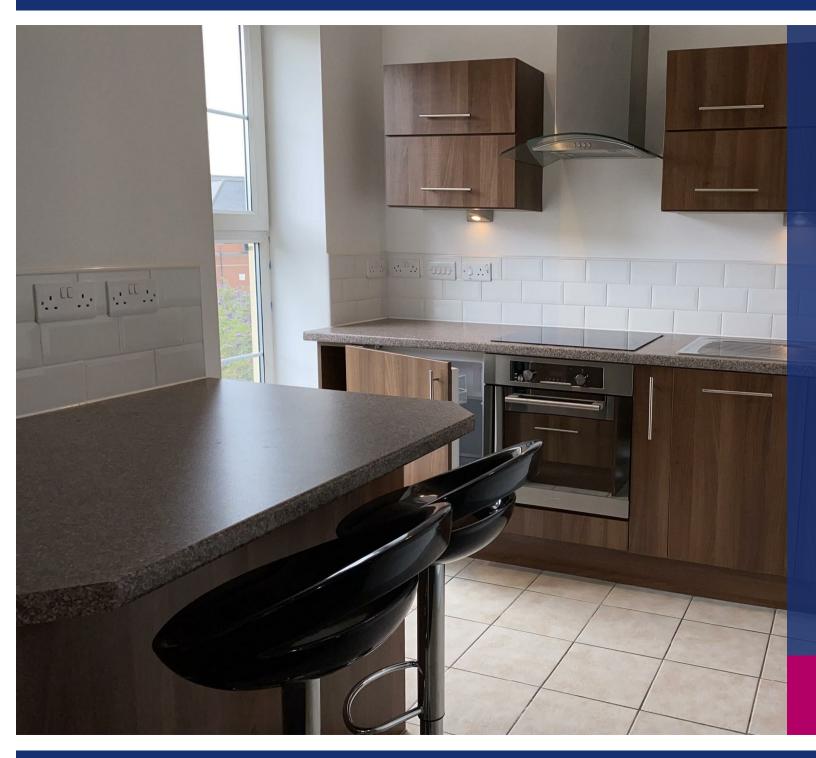

## Property Description

A modern spacious one bedroom apartment within easy reach to the Mainline Train Station and town centre. The property is approached by a communal secure entrance. The accommodation comprises of an entrance hall/study area, open plan kitchen/lounge to include appliances, balcony off the lounge, one double bedroom and a bathroom with shower over bath. There is secure underground parking. EPC rated C. Council Tax Band B. Rent £750pcm. Deposit £865. Unfurnished. No Pets. Electric heating. Available beginning immediately on a fixed term six month contract with the option to renew.

## **Key Features**

- Apartment close to the train station
- Lounge
- Kitchen to include appliances
- Family bathroom
- One double bedroom
- Unfurnished
- Underground parking for one car
- EPC C. Council Tax B
- Rent £750pcm. Deposit £865
- Available immediately on a fixed term six month contract with the option to renew