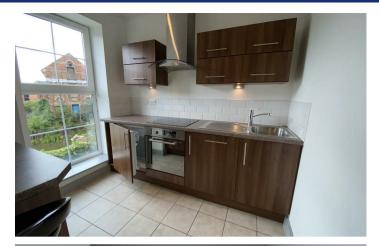

## Property Description

A modern spacious one bedroom apartment within easy reach to the Mainline Train Station and town centre. The property is approached by a communal secure entrance. The accommodation comprises of an entrance hall/study area, open plan kitchen/lounge to include appliances, balcony off the lounge, one double bedroom and a bathroom with shower over bath. There is secure underground parking. EPC rated C. Council Tax Band B. Rent £750pcm. Deposit £865. Unfurnished. No Pets. Electric heating. Available beginning immediately on a fixed term six month contract with the option to renew.

## **Key Features**

- Apartment close to the train station
- Lounge
- Kitchen to include appliances
- Family bathroom
- One double bedroom
- Unfurnished
- Underground parking for one car
- EPC C. Council Tax B
- Rent £750pcm. Deposit £865
- Available immediately on a fixed term six month contract with the option to renew