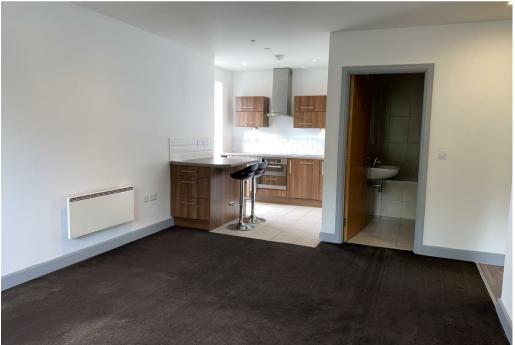

## Property Description

A modern spacious one bedroom apartment within easy reach to the Mainline Train Station and town centre. The property is approached by a communal secure entrance. The accommodation comprises of an entrance hall/study area, open plan kitchen/lounge to include appliances, balcony off the lounge, one double bedroom and a bathroom with shower over bath. There is secure underground parking. EPC rated C. Council Tax Band B. Rent £750pcm. Deposit £865. Unfurnished. No Pets. Electric heating. Available beginning immediately on a fixed term six month contract with the option to renew.

## **Key Features**

- Apartment close to the train station
- Lounge
- Kitchen to include appliances
- Family bathroom
- One double bedroom
- Unfurnished
- Underground parking for one car
- EPC C. Council Tax B
- Rent £750pcm. Deposit £865
- Available immediately on a fixed term six month contract with the option to renew