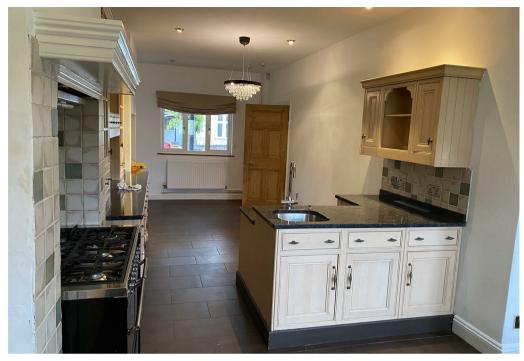

## **Property Description**

This exceptional five-bedroom detached house which has been newly carpeted and decorated throughout is close to the main line railway station and town centre. The property welcomes you with a spacious entrance hall, leading to the kitchen/breakfast room features stunning granite worktops and a range cooker, complemented by a utility room and a cloakroom. Two elegant reception rooms with open fires provide a cozy atmosphere, while a versatile family/entertaining room includes a study and a TV room. Upstairs the master bedroom impresses with a mezzanine and an en-suite bathroom with a shower. Three additional bedrooms are well-appointed, with bedroom two also benefiting from an en-suite. The family bathroom benefits from a sunken Jacuzzi bath and a separate shower. Additional highlights include off-road parking for three cars and large gardens, making this property a perfect sanctuary for family living and entertaining. No pets. EPC E. Council Tax E. Rent £1,950pcm. Deposit £2,250. Available immediately on a fixed term twelve month contract with the option to renew.

## **Key Features**

- Detached home
- Kitchen, utility room and WC
- Two reception rooms with fireplaces
- Master bedroom with ensuite and dressing area
- Four double bedrooms
- Family bathroom with jacuzzi bathtub, separate shower cubicle and bathtub
- Driveway for multiple cars
- EPC E. Council Tax E
- Rent £1950pcm. Deposit £2,250
- Available immediately on a fixed term twelve month contract with the option to renew