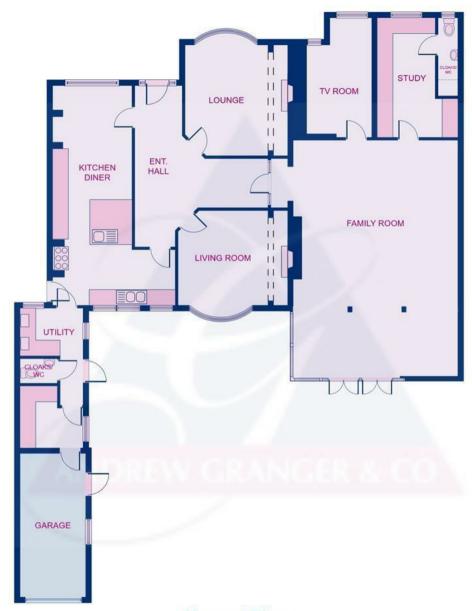

## **Property Description**

This exceptional five-bedroom detached house which has been newly carpeted and decorated throughout is close to the main line railway station and town centre. The property welcomes you with a spacious entrance hall, leading to the kitchen/breakfast room features stunning granite worktops and a range cooker, complemented by a utility room and a cloakroom. Two elegant reception rooms with open fires provide a cozy atmosphere, while a versatile family/entertaining room includes a study and a TV room. Upstairs the master bedroom impresses with a mezzanine and an en-suite bathroom with a shower. Three additional bedrooms are well-appointed, with bedroom two also benefiting from an en-suite. The family bathroom benefits from a sunken Jacuzzi bath and a separate shower. Additional highlights include off-road parking for three cars and large gardens, making this property a perfect sanctuary for family living and entertaining. No pets. EPC E. Council Tax E. Rent £1,950pcm. Deposit £2,250. Available immediately on a fixed term twelve month contract with the option to renew.

## **Ground Floor**

We routinely refer clients to both our recommended Legal Firm and a panel of Financial Services Providers. It is your decision whether you choose to deal with these companies. In making that decision, you should know that we receive a referral fee