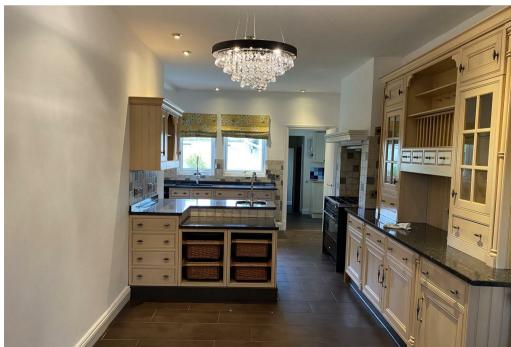

## **Property Description**

This exceptional five-bedroom detached house which has been newly carpeted and decorated throughout is close to the main line railway station and town centre. The property welcomes you with a spacious entrance hall, leading to the kitchen/breakfast room features stunning granite worktops and a range cooker, complemented by a utility room and a cloakroom. Two elegant reception rooms with open fires provide a cozy atmosphere, while a versatile family/entertaining room includes a study and a TV room. Upstairs the master bedroom impresses with a mezzanine and an en-suite bathroom with a shower. Three additional bedrooms are well-appointed, with bedroom two also benefiting from an en-suite. The family bathroom benefits from a sunken Jacuzzi bath and a separate shower. Additional highlights include off-road parking for three cars and large gardens, making this property a perfect sanctuary for family living and entertaining. No pets. EPC E. Council Tax E. Rent £1,950pcm. Deposit £2,250. Available immediately on a fixed term twelve month contract with the option to renew.

## **Key Features**

- Detached home
- Kitchen, utility room and WC
- Two reception rooms with fireplaces
- Master bedroom with ensuite and dressing area
- Four double bedrooms
- Family bathroom with jacuzzi bathtub, separate shower cubicle and bathtub
- Driveway for multiple cars
- EPC E. Council Tax E
- Rent £1950pcm. Deposit £2,250
- Available immediately on a fixed term twelve month contract with the option to renew