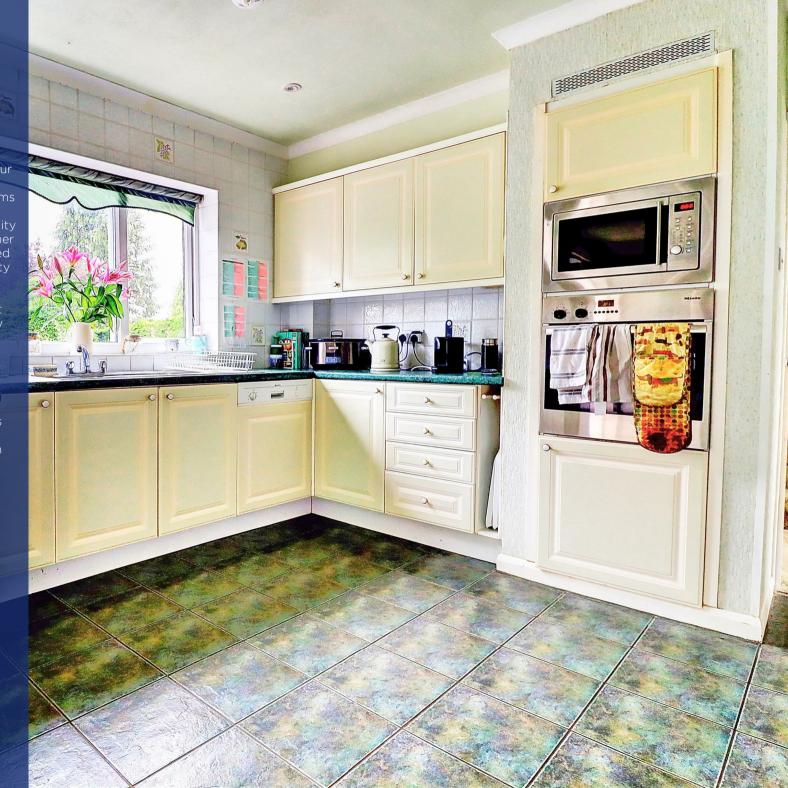

## Property Description

This spacious detached home, located within the highly regarded and much sought after area of Kibworth Beauchamp. In brief, the home offers four double bedrooms to the first floor along with bathroom. To the ground floor are reception rooms including large lounge/diner, sun/reception room, Breakfast kitchen, ground floor shower room, utility room and large dining room/fifth bedroom. Further benefits include that stunning garden space, raised patio and large frontage plus garage, the property also has a beautiful garden with views to countryside at the rear. EPC D. Council Tax E. Unfurnished. Pets considered £25pcm extra. Rent £1,750pcm. Deposit £2,019. Available immediately on a fixed term twelve month contract with the option to renew.

## **Key Features**

- Large Detached Home
- Four/five bedrooms
- Two receptions
- Breakfast Kitchen
- Ground floor Shower room
- First floor bathroom
- Beautiful gardens & Views. Pets considered £25pcm extra
- EPC D. Council Tax E
- Rent £1,750pcm. Deposit £2,019
- Available immediately on a fixed term twelve month contract with the option to renew