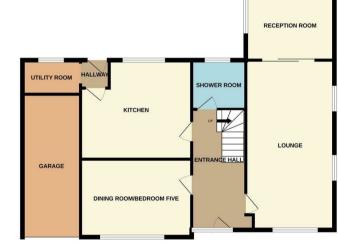

## Property Description

This spacious detached home, located within the highly regarded and much sought after area of Kibworth Beauchamp. In brief, the home offers four double bedrooms to the first floor along with bathroom. To the ground floor are reception rooms including large lounge/diner, sun/reception room, Breakfast kitchen, ground floor shower room, utility room and large dining room/fifth bedroom. Further benefits include that stunning garden space, raised patio and large frontage plus garage, the property also has a beautiful garden with views to countryside at the rear. EPC D. Council Tax E. Unfurnished. Pets considered £25pcm extra. Rent £1,750pcm. Deposit £2,019. Available immediately on a fixed term twelve month contract with the option to renew.

## Local Authority Harborough District

1ST FLOOR 632 sq.ft. (58.7 sq.m.) approx.

GROUND FLOOR 998 sq.ft. (92.8 sq.m.) approx.

SHELDON BOSLEY KNIGHT TOTAL FLOOR AREA : 1631 sq.ft. (151.5 sq.m.) approx. This floor plan is not to scale and is for guidance purposes only Made with Metropix ©2023