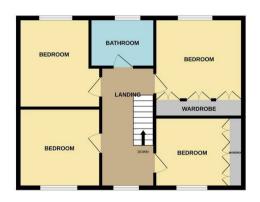

## Local Authority Harborough District

1ST FLOOR 632 sq.ft. (58.7 sq.m.) approx.

GROUND FLOOR 998 sq.ft. (92.8 sq.m.) approx.

SHELDON BOSLEY KNIGHT TOTAL FLOOR AREA : 1631 sq.ft. (151.5 sq.m.) approx. This floor plan is not to scale and is for guidance purposes only Made with Metropix ©2023