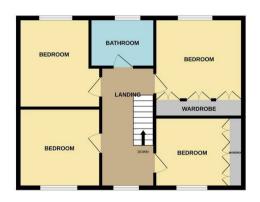

## Property Description

This spacious detached home, located within the highly regarded and much sought after area of Kibworth Beauchamp. In brief, the home offers four double bedrooms to the first floor along with bathroom. To the ground floor are reception rooms including large lounge/diner, sun/reception room, Breakfast kitchen, ground floor shower room, utility room and large dining room/fifth bedroom. Further benefits include that stunning garden space, raised patio and large frontage plus garage, the property also has a beautiful garden with views to countryside at the rear. EPC D. Council Tax E. Unfurnished. Pets considered £25pcm extra. Rent £1,875pcm. Deposit £2,163. Available beginning August on a fixed term twelve month contract with the option to renew.

# **Key Features**

- Large Detached Home
- Four/five bedrooms
- Two receptions
- Breakfast Kitchen
- Ground floor Shower room
- First floor bathroom
- Beautiful gardens & Views. Pets considered £25pcm extra
- EPC D. Council Tax E
- Rent £1,875pcm. Deposit £2,163
- Available beginning August on a fixed term twelve month contract with the option to renew

#### Local Authority Harborough District

1ST FLOOR 632 sq.ft. (58.7 sq.m.) approx.

GROUND FLOOR 998 sq.ft. (92.8 sq.m.) approx.

SHELDON BOSLEY KNIGHT TOTAL FLOOR AREA : 1631 sq.ft. (151.5 sq.m.) approx. This floor plan is not to scale and is for guidance purposes only Made with Metropix ©2023