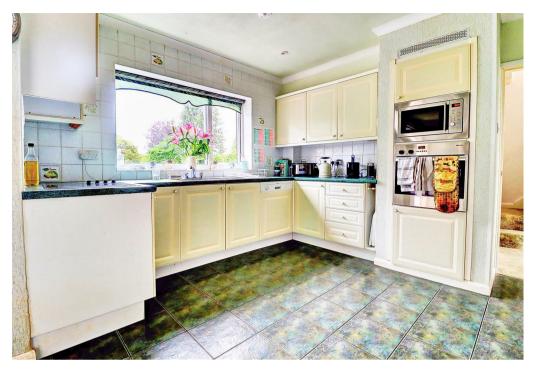

## Property Description

This spacious detached home, located within the highly regarded and much sought after area of Kibworth Beauchamp. In brief, the home offers four double bedrooms to the first floor along with bathroom. To the ground floor are reception rooms including large lounge/diner, sun/reception room, Breakfast kitchen, ground floor shower room, utility room and large dining room/fifth bedroom. Further benefits include that stunning garden space, raised patio and large frontage plus garage, the property also has a beautiful garden with views to countryside at the rear. EPC D. Council Tax E. Unfurnished. Pets considered £25pcm extra. Rent £1,875pcm. Deposit £2,163. Available beginning August on a fixed term twelve month contract with the option to renew.

# **Key Features**

- Large Detached Home
- Four/five bedrooms
- Two receptions
- Breakfast Kitchen
- Ground floor Shower room
- First floor bathroom
- Beautiful gardens & Views. Pets considered £25pcm extra
- EPC D. Council Tax E
- Rent £1,875pcm. Deposit £2,163
- Available beginning August on a fixed term twelve month contract with the option to renew