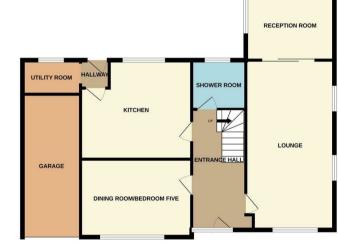

## Property Description

This spacious detached home, located within the highly regarded and much sought after area of Kibworth Beauchamp. In brief, the home offers four double bedrooms to the first floor along with bathroom. To the ground floor are reception rooms including large lounge/diner, sun/reception room, Breakfast kitchen, ground floor shower room, utility room and large dining room/fifth bedroom. Further benefits include that stunning garden space, raised patio and large frontage plus garage, the property also has a beautiful garden with views to countryside at the rear. EPC D. Council Tax E. Unfurnished. Pets considered £25pcm extra. Rent £1,875pcm. Deposit £2,163. Available beginning August on a fixed term twelve month contract with the option to renew.

# **Key Features**

- Large Detached Home
- Four/five bedrooms
- Two receptions
- Breakfast Kitchen
- Ground floor Shower room
- First floor bathroom
- Beautiful gardens & Views. Pets considered £25pcm extra
- EPC D. Council Tax E
- Rent £1,875pcm. Deposit £2,163
- Available beginning August on a fixed term twelve month contract with the option to renew

#### Local Authority Harborough District

1ST FLOOR 632 sq.ft. (58.7 sq.m.) approx.

GROUND FLOOR 998 sq.ft. (92.8 sq.m.) approx.

SHELDON BOSLEY KNIGHT TOTAL FLOOR AREA : 1631 sq.ft. (151.5 sq.m.) approx. This floor plan is not to scale and is for guidance purposes only Made with Metropix ©2023