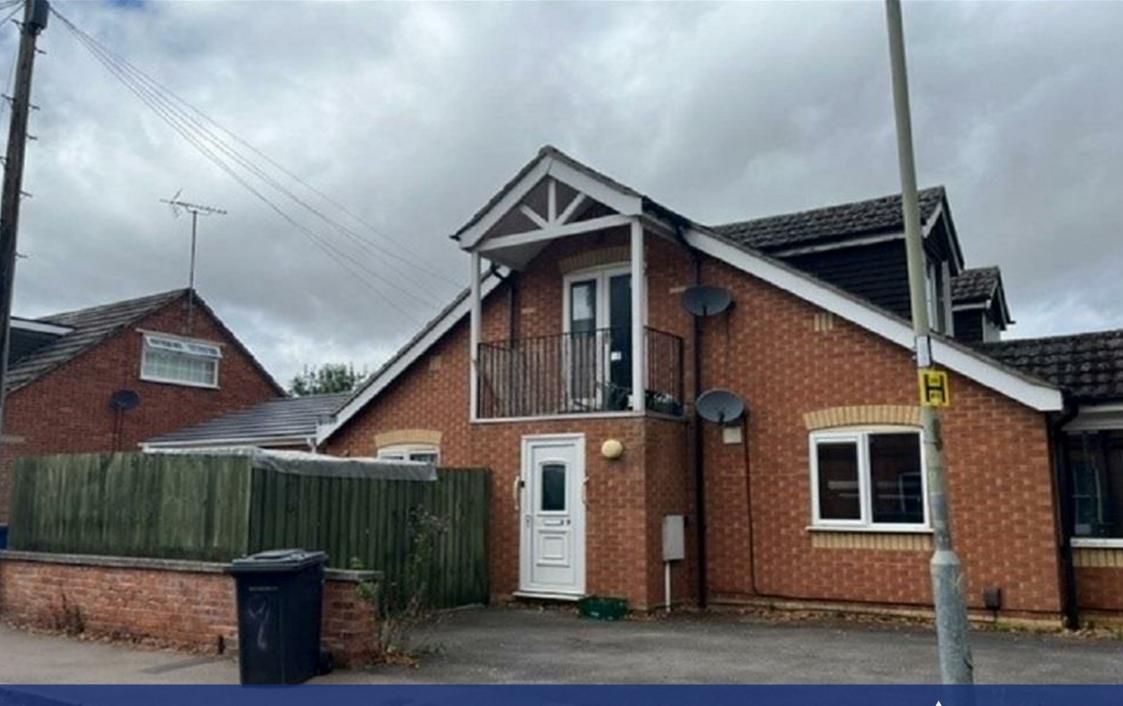

Auriga Street, Market Harborough, LE16 9EH

## Property Description

This delightful ground floor one-bedroom apartment is ideally situated within walking distance of the town centre and the picturesque Little Bowden Park area. The property boasts its own private entrance, ensuring both convenience and a sense of privacy. Adding to its appeal, the apartment comes with the rare advantage of offroad parking and an inviting outdoor space. The well-appointed accommodation includes a welcoming entrance hall, leading to a bright and airy kitchen/living area that comes equipped with some essential appliances. The spacious double bedroom offers a comfortable retreat, while the bathroom features a shower over the bath. Outside, the property benefits from off-road parking for one vehicle, providing ease and security. The enclosed courtyard offers a perfect spot for outdoor relaxation. No pets. EPC D Council Tax A. Rent £675pcm. Deposit £778. This attractive apartment will be available from early July 2024, making it an ideal choice for those seeking a blend of comfort and convenience in a sought-after location on a fixed term twelve month contract with the option to renew.

## **Key Features**

- Ground floor apartment
- Open plan lounge/kitchen
- Unfurnished
- Off road parking for one car
- Walking distance of the town centre and the picturesque Little Bowden Park area
- Enclosed courtyard area
- EPC D
- Council Tax A
- Rent £675pcm. Deposit £778
- Available 8th of July on a fixed term twelve month contract with the option to renew