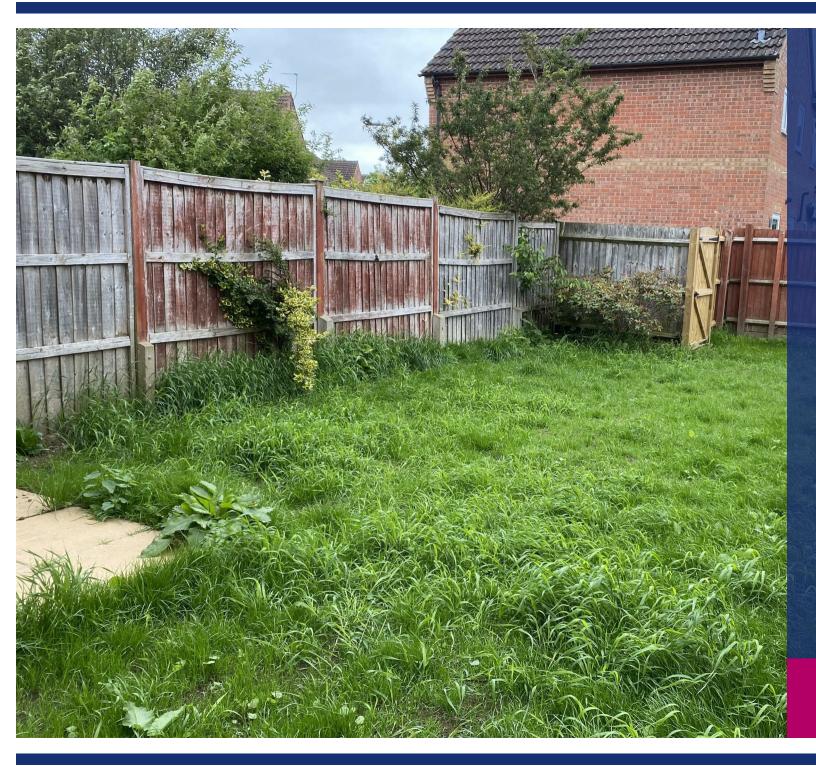

## **Property Description**

Discover this newly decorated two-bedroom home with fresh carpets throughout. The ground floor features a convenient WC, a kitchen with appliances, and a bright living room with double doors leading to a spacious garden. Upstairs offers two double bedrooms and a family bathroom. Convenient off-road parking for two cars. EPC C. Council Tax B. Unfurnished. Rent £925pcm. Deposit £1,067. Available immediately on a fixed term six month contract with the option to renew.

## **Key Features**

- Newly decorated and carpeted througout
- Lounge
- Kitchen to include appliances
- Two double bedrooms
- Family bathroom
- Large garden
- ORP for two cars
- EPC C. Council Tax B
- Rent £925pcm. Deposit £1,067
- Available immediately on a fixed term six month contract with the option to renew