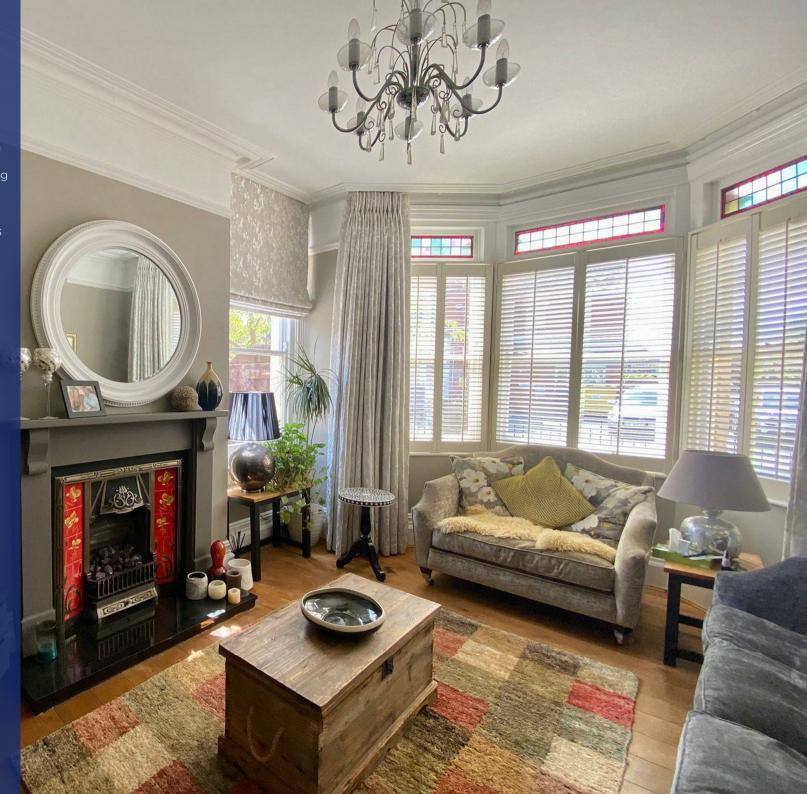

The ground floor features a large lounge, The spacious kitchen is well-equipped with storage, separate dining room. Adjoining the dining room is a delightful garden room, providing a serene view of the garden. Additional convenience is provided by a downstairs utility room with a W/C. Set on approximately 0.18 acres, the beautifully landscaped garden offers plenty of space. With ample parking, this property combines comfort, style, and practicality. Pets considered £25pcm extra. EPC D. Council Tax D. Gas central heating. Rent £2,250pcm. Deposit £2,596. Unfurnished. Available early July on a fixed term twelve month contract without the option of renewal.

## **Key Features**

- A beautiful semi detached home
- Four spacious double bedrooms
- Two family bathrooms, and a downstairs w/c with a utility room
- Large kitchen with plenty of storage
- Dining room with adjoining garden room
- Ample off street parking for up to four cars
- Large garden, approximately 0.18 acres storage, and summer house
- EPC D. Council Tax D
- Rent £2,250pcm. Deposit £2,596
- Available early July on a fixed term twelve month contract without the option to renew