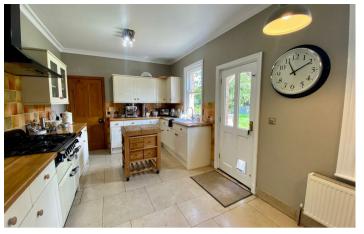

The ground floor features a large lounge, The spacious kitchen is well-equipped with storage, separate dining room. Adjoining the dining room is a delightful garden room, providing a serene view of the garden. Additional convenience is provided by a downstairs utility room with a W/C. Set on approximately 0.18 acres, the beautifully landscaped garden offers plenty of space. With ample parking, this property combines comfort, style, and practicality. Pets considered £25pcm extra. EPC D. Council Tax D. Gas central heating. Rent £2,250pcm. Deposit £2,596. Unfurnished. Available early July on a fixed term twelve month contract without the option of renewal.

## **Key Features**

- A beautiful semi detached home
- Four spacious double bedrooms
- Two family bathrooms, and a downstairs w/c with a utility room
- Large kitchen with plenty of storage
- Dining room with adjoining garden room
- Ample off street parking for up to four cars
- Large garden, approximately 0.18 acres storage, and summer house
- EPC D. Council Tax D
- Rent £2,250pcm. Deposit £2,596
- Available early July on a fixed term twelve month contract without the option to renew