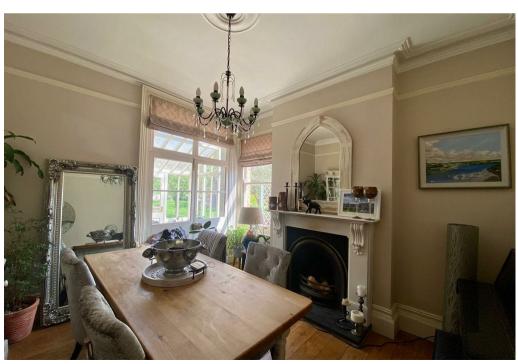

The ground floor features a large lounge, The spacious kitchen is well-equipped with storage, separate dining room. Adjoining the dining room is a delightful garden room, providing a serene view of the garden. Additional convenience is provided by a downstairs utility room with a W/C. Set on approximately 0.18 acres, the beautifully landscaped garden offers plenty of space. With ample parking, this property combines comfort, style, and practicality. Pets considered £25pcm extra. EPC D. Council Tax D. Gas central heating. Rent £2,250pcm. Deposit £2,596. Unfurnished. Available early July on a fixed term twelve month contract without the option of renewal.