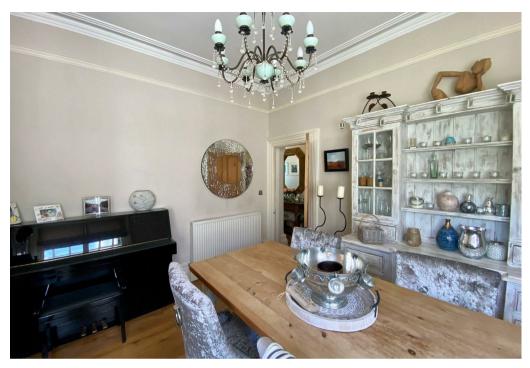

The ground floor features a large lounge, The spacious kitchen is well-equipped with storage, separate dining room. Adjoining the dining room is a delightful garden room, providing a serene view of the garden. Additional convenience is provided by a downstairs utility room with a W/C. Set on approximately 0.18 acres, the beautifully landscaped garden offers plenty of space. With ample parking, this property combines comfort, style, and practicality. Pets considered £25pcm extra. EPC D. Council Tax D. Gas central heating. Rent £2,250pcm. Deposit £2,596. Unfurnished. Available early July on a fixed term twelve month contract without the option of renewal.