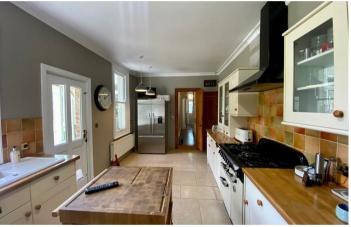

The ground floor features a large lounge, The spacious kitchen is well-equipped with storage, separate dining room. Adjoining the dining room is a delightful garden room, providing a serene view of the garden. Additional convenience is provided by a downstairs utility room with a W/C. Set on approximately 0.18 acres, the beautifully landscaped garden offers plenty of space. With ample parking, this property combines comfort, style, and practicality. Pets considered £25pcm extra. EPC D. Council Tax D. Gas central heating. Rent £2,250pcm. Deposit £2,596. Unfurnished. Available early July on a fixed term twelve month contract without the option of renewal.

## **Key Features**

- A beautiful semi detached home
- Four spacious double bedrooms
- Two family bathrooms, and a downstairs w/c with a utility room
- Large kitchen with plenty of storage
- Dining room with adjoining garden room
- Ample off street parking for up to four cars
- Large garden, approximately 0.18 acres storage, and summer house
- EPC D. Council Tax D
- Rent £2,250pcm. Deposit £2,596
- Available early July on a fixed term twelve month contract without the option to renew