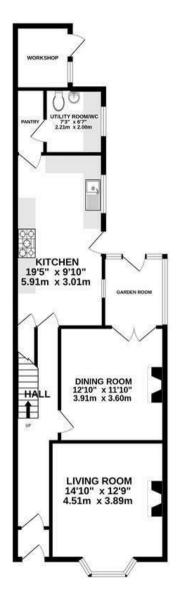

The ground floor features a large lounge, The spacious kitchen is well-equipped with storage, separate dining room. Adjoining the dining room is a delightful garden room, providing a serene view of the garden. Additional convenience is provided by a downstairs utility room with a W/C. Set on approximately 0.18 acres, the beautifully landscaped garden offers plenty of space. With ample parking, this property combines comfort, style, and practicality. Pets considered £25pcm extra. EPC D. Council Tax D. Gas central heating. Rent £2,250pcm. Deposit £2,596. Unfurnished. Available early July on a fixed term twelve month contract without the option of renewal.

PCM £2,250 PCM

GROUND FLOOR 1ST FLOOR 2ND FLOOR

EPC Rating - D

Tenure -

Council Tax Band - D

Local Authority Harborough District Council

We routinely refer clients to both our recommended Legal Firm and a panel of Financial Services Providers. It is your decision whether you choose to deal with these companies. In making that decision, you should know that we receive a referral fee