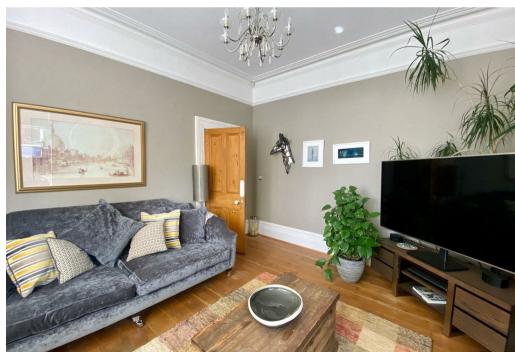

The ground floor features a large lounge, The spacious kitchen is well-equipped with storage, separate dining room. Adjoining the dining room is a delightful garden room, providing a serene view of the garden. Additional convenience is provided by a downstairs utility room with a W/C. Set on approximately 0.18 acres, the beautifully landscaped garden offers plenty of space. With ample parking, this property combines comfort, style, and practicality. Pets considered £25pcm extra. EPC D. Council Tax D. Gas central heating. Rent £2,250pcm. Deposit £2,596. Unfurnished. Available early July on a fixed term twelve month contract without the option of renewal.