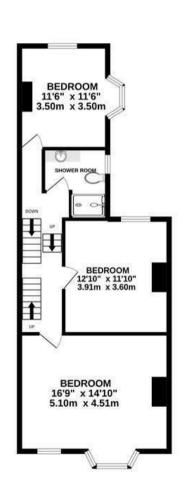

## **Property Description**

Welcome to this beautiful semi-detached house on Nithsdale Avenue, This exceptional home boasts four double bedrooms and two bathrooms, offering space for family and guests.

## **Key Features**

- A beautiful semi detached home
- Four spacious double bedrooms
- Two family bathrooms, and a downstairs w/c with a utility room
- Large kitchen with plenty of storage
- Dining room with adjoining garden room
- Ample off street parking for up to four cars
- Large garden, approximately 0.18 acres storage, and summer house
- EPC D. Council Tax D
- Rent £2,250pcm. Deposit £2,596
- Available early July on a fixed term twelve month contract without the option to renew

PCM £2,250 PCM

GROUND FLOOR 1ST FLOOR 2ND FLOOR

EPC Rating - D

Tenure -

Council Tax Band - D

Local Authority Harborough District Council

We routinely refer clients to both our recommended Legal Firm and a panel of Financial Services Providers. It is your decision whether you choose to deal with these companies. In making that decision, you should know that we receive a referral fee