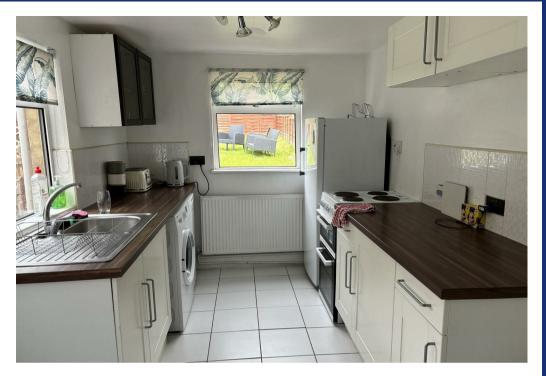

## Property Description

A three bedroom Victorian terrace situated in Desborough. The accommodation comprises of an entrance hall, open plan living room and dining room with a modern kitchen. Stairs lead to two double bedrooms and a further single bedroom and family bathroom. There is a garden to the rear. No parking. EPC D. Council Tax A. Unfurnished. Rent £825pcm. Deposit £951. Accepts pets £25pcm extra. Available immediately on a fixed term six month contract with the option to renew.

## **Key Features**

- Three bedrooms
- Open plan lounge/diner
- Modern kitchen
- Family bathroom
- Garden
- No parking
- Unfurnished. Rent £825pcm. Deposit £951.
- EPC D. Council Tax A.
- Accepts pets £25pcm extra.
- Available immediately on a fixed term six month contract with the option to renew.