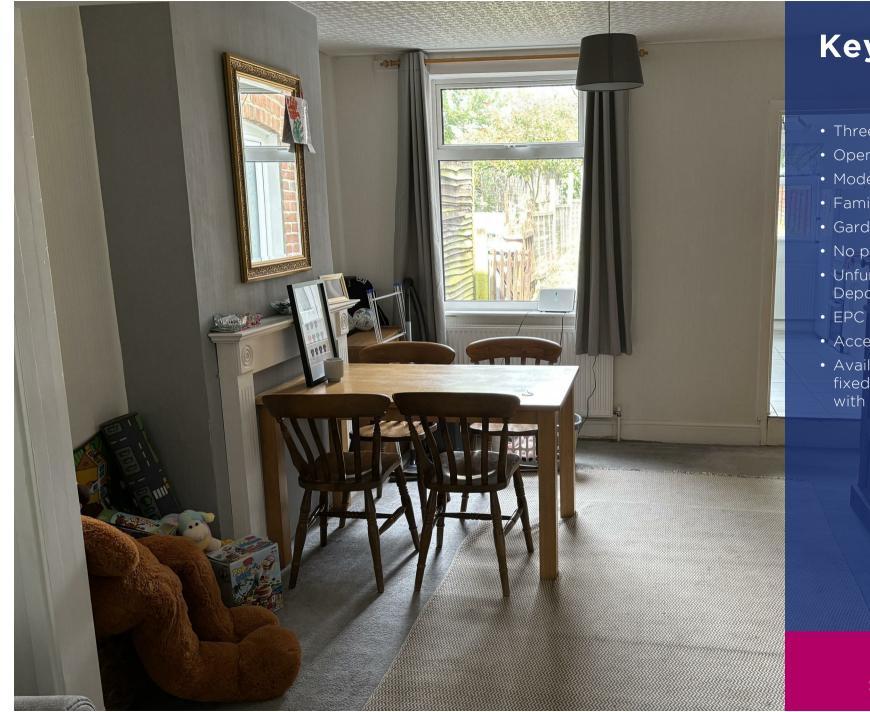

## Property Description

A three bedroom Victorian terrace situated in Desborough. The accommodation comprises of an entrance hall, open plan living room and dining room with a modern kitchen. Stairs lead to two double bedrooms and a further single bedroom and family bathroom. There is a garden to the rear. No parking. EPC D. Council Tax A. Unfurnished. Rent £825pcm. Deposit £951. Accepts pets £25pcm extra. Available immediately on a fixed term six month contract with the option to renew.

## **Key Features**

- Three bedrooms
- Open plan lounge/diner
- Modern kitchen
- Family bathroom
- Garden
- No parking
- Unfurnished. Rent £825pcm. Deposit £951.
- EPC D. Council Tax A.
- Accepts pets £25pcm extra.
- Available immediately on a fixed term six month contract with the option to renew.