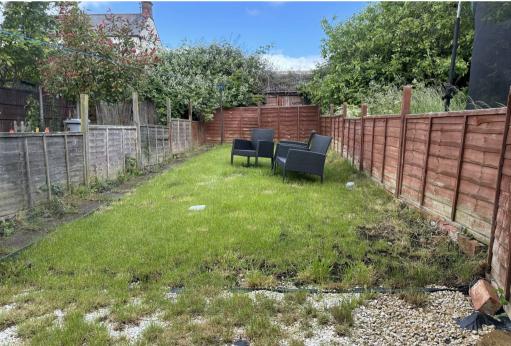

## Property Description

A three bedroom Victorian terrace situated in Desborough. The accommodation comprises of an entrance hall, open plan living room and dining room with a modern kitchen. Stairs lead to two double bedrooms and a further single bedroom and family bathroom. There is a garden to the rear. No parking. EPC D. Council Tax A. Unfurnished. Rent £825pcm. Deposit £951. Accepts pets £25pcm extra. Available immediately on a fixed term six month contract with the option to renew.

## **Key Features**

- Three bedrooms
- Open plan lounge/diner
- Modern kitchen
- Family bathroom
- Garden
- No parking
- Unfurnished. Rent £825pcm. Deposit £951.
- EPC D. Council Tax A.
- Accepts pets £25pcm extra.
- Available immediately on a fixed term six month contract with the option to renew.