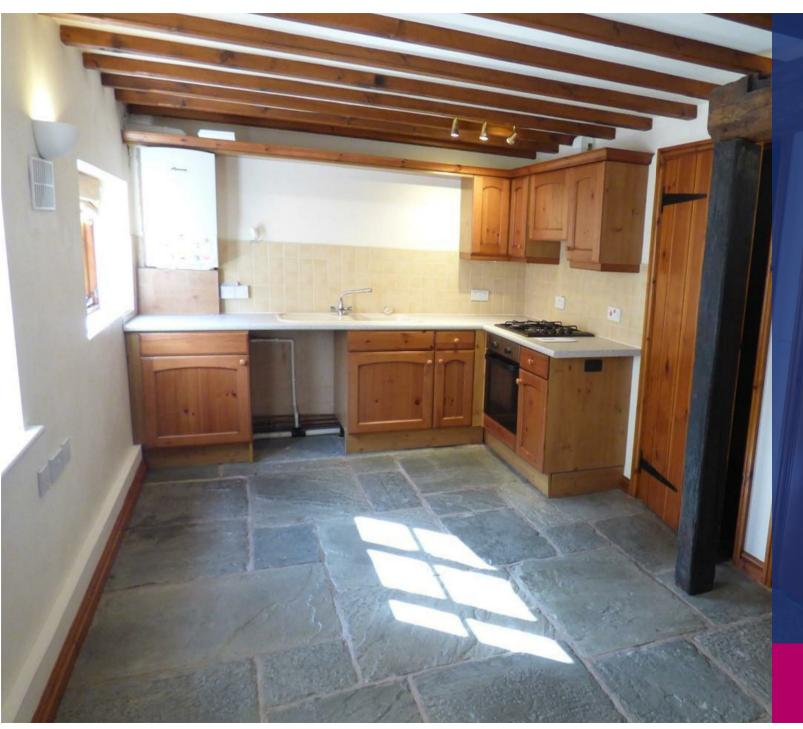

## Property Description

A two bedroom mews property situated in the town centre within a communal courtyard, the open plan accommodation comprises entrance to Lounge/kitchen, cloakroom, to the first floor one double bedroom and one single bedroom, shower room, off road parking for one car, unfurnished, EPC C. Council Tax A. May consider a cat. Rent £795pcm. Deposit £917. Available immediately on a fixed term six month contract with the option to renew.

## **Key Features**

- Mews style property
- Kitchen / Dining area
- Cloakroom
- Two bedrooms
- Bathroom
- Unfurnished
- EPC C. Council Tax A
- Off road parking for one car
- Rent £795. Deposit £917
- Available immediately on a fixed term six month contract with the option to renew