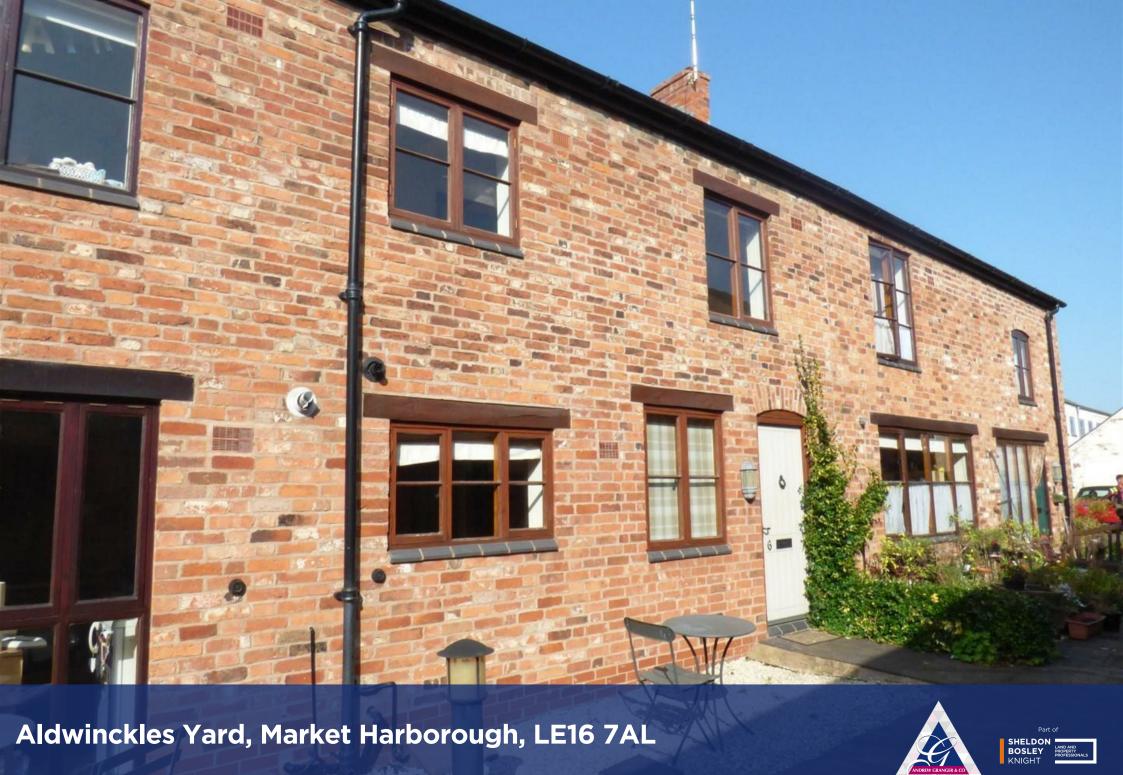

## Property Description

A two bedroom mews property situated in the town centre within a communal courtyard, the open plan accommodation comprises entrance to Lounge/kitchen, cloakroom, to the first floor one double bedroom and one single bedroom, shower room, off road parking for one car, unfurnished, EPC C. Council Tax A. May consider a cat. Rent £795pcm. Deposit £917. Available immediately on a fixed term six month contract with the option to renew.

## **Key Features**

- Mews style property
- Kitchen / Dining area
- Cloakroom
- Two bedrooms
- Bathroom
- Unfurnished
- EPC C. Council Tax A
- Off road parking for one car
- Rent £795. Deposit £917
- Available immediately on a fixed term six month contract with the option to renew