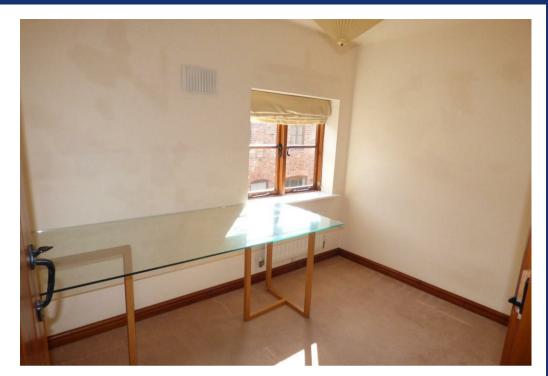

## Property Description

A two bedroom mews property situated in the town centre within a communal courtyard, the open plan accommodation comprises entrance to Lounge/kitchen, cloakroom, to the first floor one double bedroom and one single bedroom, shower room, off road parking for one car, unfurnished, EPC C. Council Tax A. May consider a cat. Rent £795pcm. Deposit £917. Available immediately on a fixed term six month contract with the option to renew.

## **Key Features**

- Mews style property
- Kitchen / Dining area
- Cloakroom
- Two bedrooms
- Bathroom
- Unfurnished
- EPC C. Council Tax A
- Off road parking for one car
- Rent £795. Deposit £917
- Available immediately on a fixed term six month contract with the option to renew