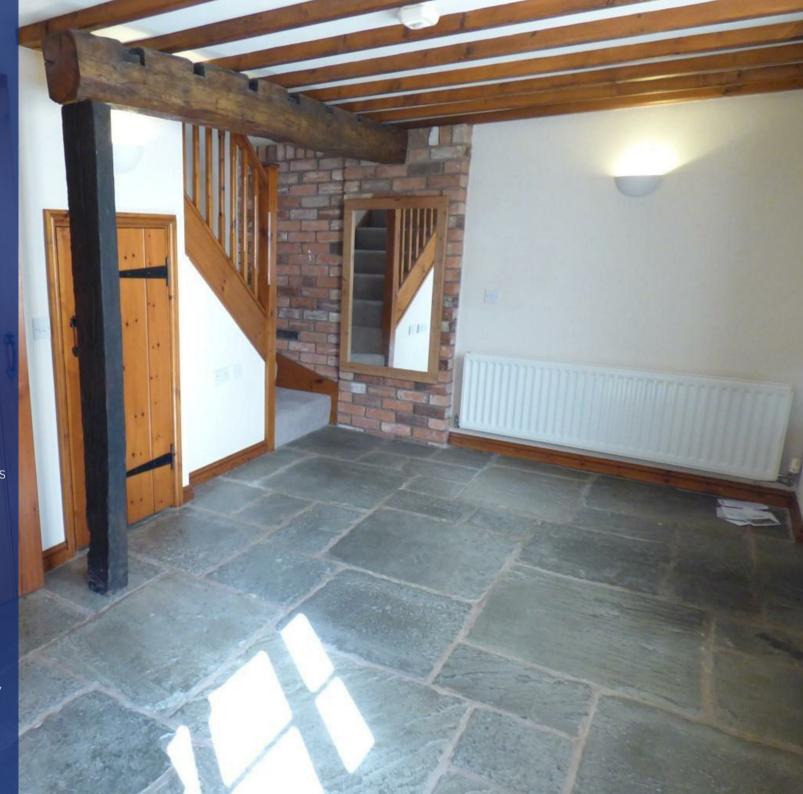

## Property Description

A two bedroom mews property situated in the town centre within a communal courtyard, the open plan accommodation comprises entrance to Lounge/kitchen, cloakroom, to the first floor one double bedroom and one single bedroom, shower room, off road parking for one car, unfurnished, EPC C. Council Tax A. May consider a cat. Rent £795pcm. Deposit £917. Available immediately on a fixed term six month contract with the option to renew.

## **Key Features**

- Mews style property
- Kitchen / Dining area
- Cloakroom
- Two bedrooms
- Bathroom
- Unfurnished
- EPC C. Council Tax A
- Off road parking for one car
- Rent £795. Deposit £917
- Available immediately on a fixed term six month contract with the option to renew