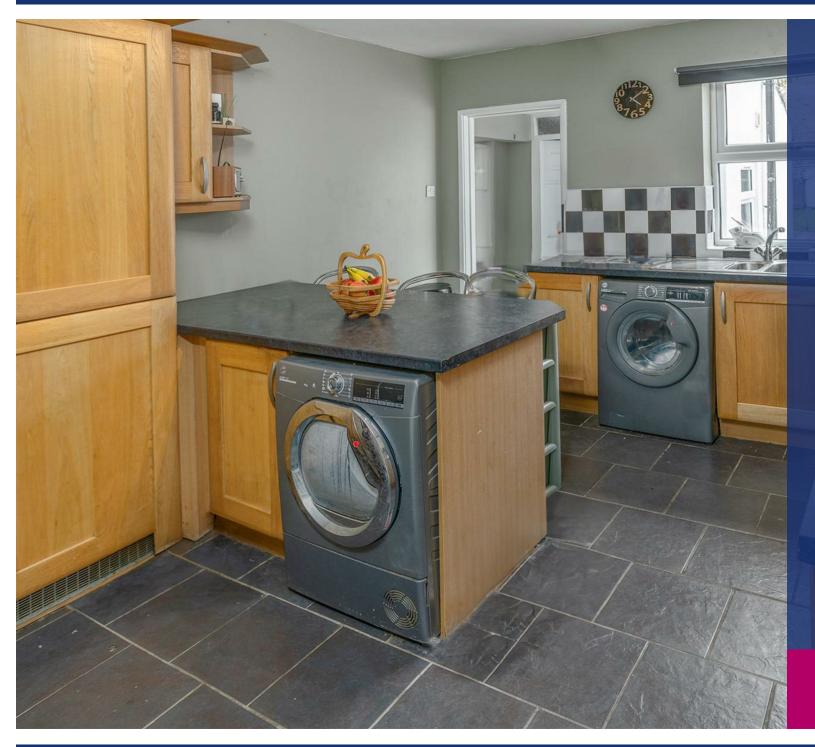

## Property Description

A great opportunity to purchase a two bedroom mid terraced property located in this popular south Leicestershire village of Fleckney. The property has the provision of gas radiator central heating and double glazed windows. The well presented accommodation comprises of a sitting room, dining kitchen which is fitted with a range of base and wall units, with integrated double electric oven, hob with hood above, fridge/freezer and has a tiled floor. The inner lobby give access to the rear garden and the ground floor bathroom, which is fitted with a modern suite, comprising of a walk-in shower, wc and wash hand basin. To the first floor there are two double bedrooms, the main bedroom boasts a box room off which is ideal for a home office, dressing room or nursery. Externally, the rear garden has a paved patio area set across two levels this in turn leads down to a lawned area where there is a useful brick store. (There is a pedestrian right of way across the rear of the property for a neighbour). Recently Fitted carpets to main reception room, staircase, landing and bedrooms. Viewing is highly recommended to appreciative the accommodation on offer.