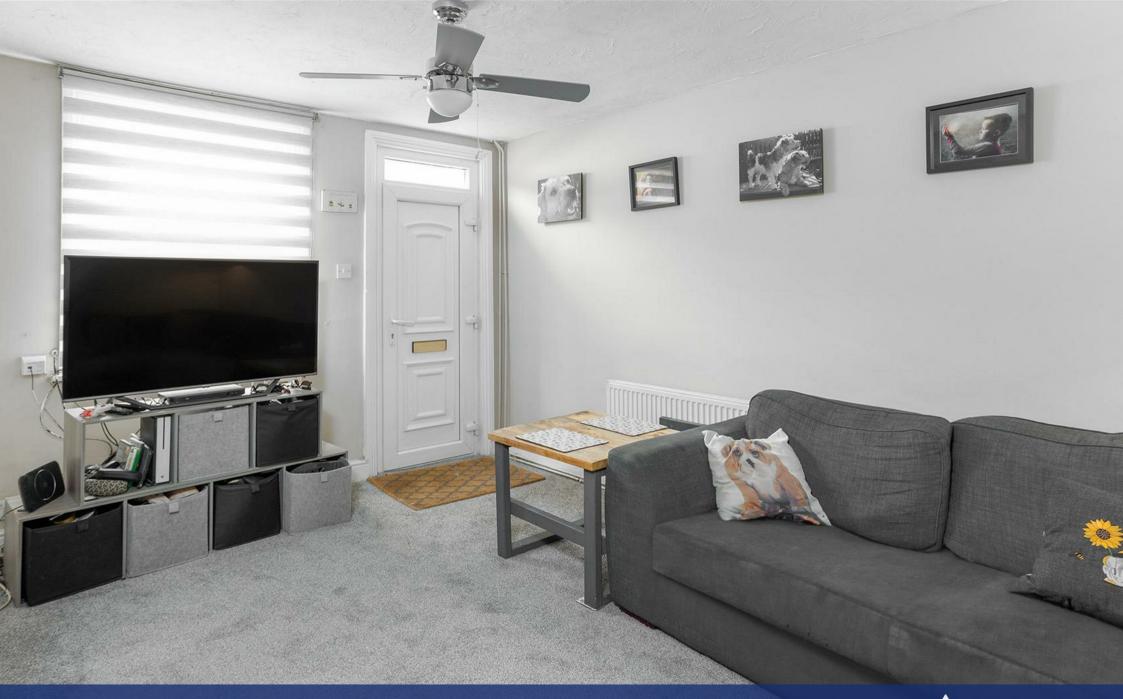

## Property Description

A great opportunity to purchase a two bedroom mid terraced property located in this popular south Leicestershire village of Fleckney. The property has the provision of gas radiator central heating and double glazed windows. The well presented accommodation comprises of a sitting room, dining kitchen which is fitted with a range of base and wall units, with integrated double electric oven, hob with hood above, fridge/freezer and has a tiled floor. The inner lobby give access to the rear garden and the ground floor bathroom, which is fitted with a modern suite, comprising of a walk-in shower, wc and wash hand basin. To the first floor there are two double bedrooms, the main bedroom boasts a box room off which is ideal for a home office, dressing room or nursery. Externally, the rear garden has a paved patio area set across two levels this in turn leads down to a lawned area where there is a useful brick store. (There is a pedestrian right of way across the rear of the property for a neighbour). Recently Fitted carpets to main reception room, staircase, landing and bedrooms. Viewing is highly recommended to appreciative the accommodation on offer.