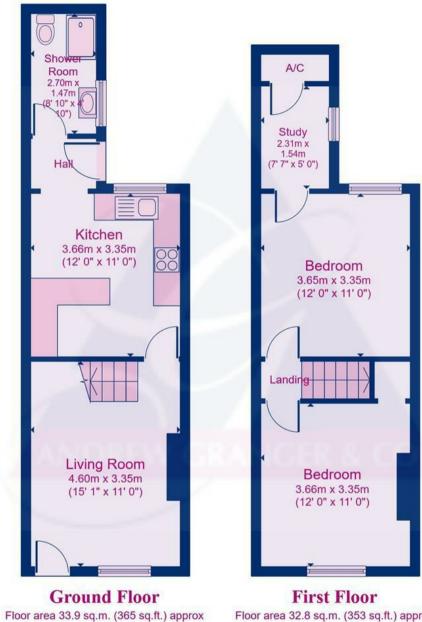

## Property Description

A great opportunity to purchase a two bedroom mid terraced property located in this popular south Leicestershire village of Fleckney. The property has the provision of gas radiator central heating and double glazed windows. The well presented accommodation comprises of a sitting room, dining kitchen which is fitted with a range of base and wall units, with integrated double electric oven, hob with hood above, fridge/freezer and has a tiled floor. The inner lobby give access to the rear garden and the ground floor bathroom, which is fitted with a modern suite, comprising of a walk-in shower, wc and wash hand basin. To the first floor there are two double bedrooms, the main bedroom boasts a box room off which is ideal for a home office, dressing room or nursery. Externally, the rear garden has a paved patio area set across two levels this in turn leads down to a lawned area where there is a useful brick store. (There is a pedestrian right of way across the rear of the property for a neighbour). Recently Fitted carpets to main reception room, staircase, landing and bedrooms. Viewing is highly recommended to appreciative the accommodation on offer.

## Offers Over £180,000

Floor area 32.8 sq.m. (353 sq.ft.) approx

We routinely refer clients to both our recommended Legal Firm and a panel of Financial Services Providers. It is your decision whether your choice to be the appropriate decision whether the service a referral fee know that we receive a referral fee