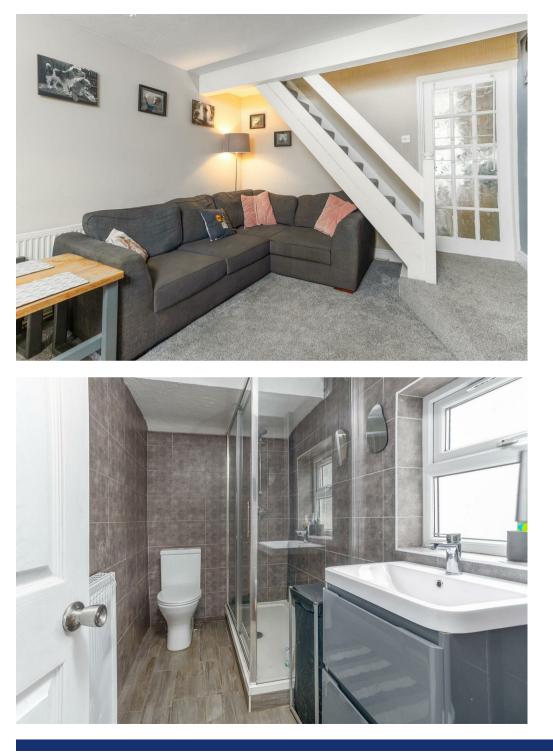

## Property Description

A great opportunity to purchase a two bedroom mid terraced property located in this popular south Leicestershire village of Fleckney. The property has the provision of gas radiator central heating and double glazed windows. The well presented accommodation comprises of a sitting room, dining kitchen which is fitted with a range of base and wall units, with integrated double electric oven, hob with hood above, fridge/freezer and has a tiled floor. The inner lobby give access to the rear garden and the ground floor bathroom, which is fitted with a modern suite, comprising of a walk-in shower, wc and wash hand basin. To the first floor there are two double bedrooms, the main bedroom boasts a box room off which is ideal for a home office, dressing room or nursery. Externally, the rear garden has a paved patio area set across two levels this in turn leads down to a lawned area where there is a useful brick store. (There is a pedestrian right of way across the rear of the property for a neighbour). Recently Fitted carpets to main reception room, staircase, landing and bedrooms. Viewing is highly recommended to appreciative the accommodation on offer.