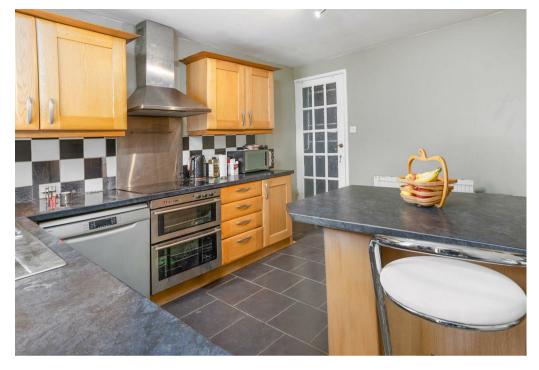

## Property Description

A great opportunity to purchase a two bedroom mid terraced property located in this popular south Leicestershire village of Fleckney. The property has the provision of gas radiator central heating and double glazed windows. The well presented accommodation comprises of a sitting room, dining kitchen which is fitted with a range of base and wall units, with integrated double electric oven, hob with hood above, fridge/freezer and has a tiled floor. The inner lobby give access to the rear garden and the ground floor bathroom, which is fitted with a modern suite, comprising of a walk-in shower, wc and wash hand basin. To the first floor there are two double bedrooms, the main bedroom boasts a box room off which is ideal for a home office, dressing room or nursery. Externally, the rear garden has a paved patio area set across two levels this in turn leads down to a lawned area where there is a useful brick store. (There is a pedestrian right of way across the rear of the property for a neighbour). Recently Fitted carpets to main reception room, staircase, landing and bedrooms. Viewing is highly recommended to appreciative the accommodation on offer.