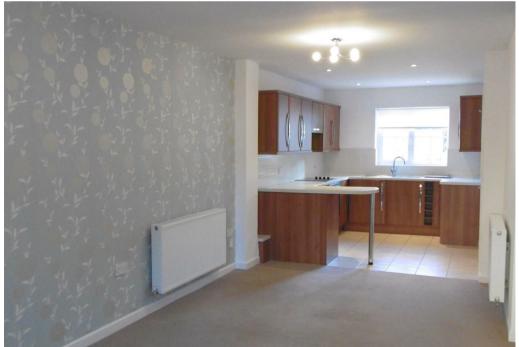

## Property Description

A well presented semi detached property located in Kibworth. The smart accommodation comprises entrance hall, living room, kitchen to include a washing machine and tumble dryer, downstairs WC and double door leading into the garden. To the upstairs you will find the master bedroom with fitted wardrobes and a further double bedroom, family bathroom with shower over the bath. Off road parking for two cars. EPC C. Council Tax B. No pets. Rent £850pcm. Deposit £980. Available end June on a fixed term twelve month contract with the option to renew.

## **Key Features**

- Lounge
- Kitchen to include appliances
- Downstairs WC
- Master bedroom with fitted
  wardrobes
- Double bedroom
- Family bathroom
- Off road parking for two cars
- EPC C. Council Tax B
- Rent £850pcm. Deposit £980
- Available end June on a fixed term twelve month contract with the option to renew