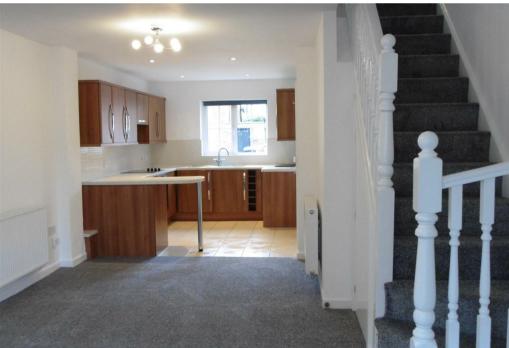

## Property Description

A well presented semi detached property located in Kibworth. The smart accommodation comprises entrance hall, living room, kitchen to include a washing machine and tumble dryer, downstairs WC and double door leading into the garden. To the upstairs you will find the master bedroom with fitted wardrobes and a further double bedroom, family bathroom with shower over the bath. Off road parking for two cars. EPC C. Council Tax B. No pets. Rent £850pcm. Deposit £980. Available end June on a fixed term twelve month contract with the option to renew.

## **Key Features**

- Lounge
- Kitchen to include appliances
- Downstairs WC
- Master bedroom with fitted
  wardrobes
- Double bedroom
- Family bathroom
- Off road parking for two cars
- EPC C. Council Tax B
- Rent £850pcm. Deposit £980
- Available end June on a fixed term twelve month contract with the option to renew