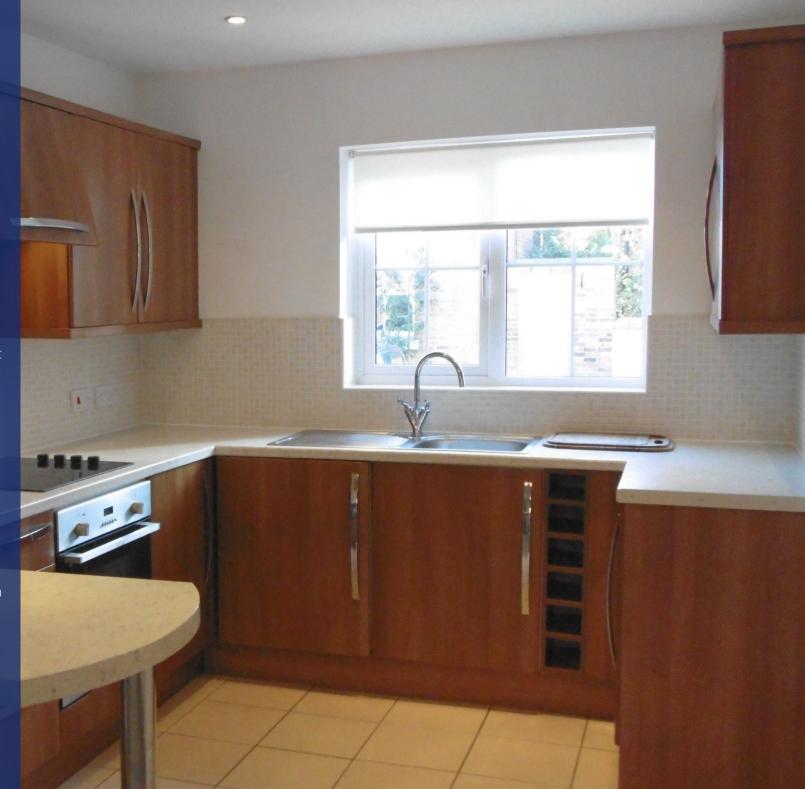

## Property Description

A well presented semi detached property located in Kibworth. The smart accommodation comprises entrance hall, living room, kitchen to include a washing machine and tumble dryer, downstairs WC and double door leading into the garden. To the upstairs you will find the master bedroom with fitted wardrobes and a further double bedroom, family bathroom with shower over the bath. Off road parking for two cars. EPC C. Council Tax B. No pets. Rent £850pcm. Deposit £980. Available end June on a fixed term twelve month contract with the option to renew.