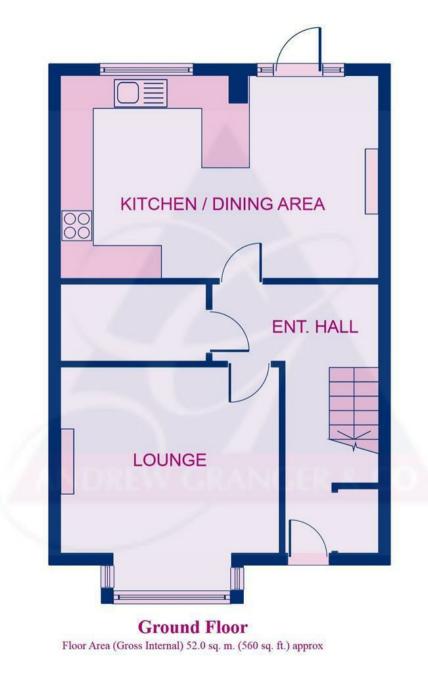

## Property Description

A well appointed three bedroom semi-detached family house of character situated in a well established and highly sought after residential area just to the south of the thriving town of Market Harborough. The property comprises an entrance hall, lounge with log burner, open fire in the dining room, kitchen with doors leading to the garden. To the upstairs there are two double bedrooms and a single bedroom, family bathroom with shower over the bath. There is street parking but it is possible to get a parking permit for Stamford Close car park for a charge (To be arranged by the tenant). Pets considered £25pcm extra. Council Tax B. EPC D61. Rent £1,150pcm. Deposit £1,326. Available beginning June on a fixed term twelve month contract with the option to renew.

## **Key Features**

- Property full of character
- Lounge
- Dining room with log burner
- Two double bedrooms and a single bedroom
- Family bathroom
- Garden
- On street parking
- EPC TBC. Council Tax B
- Rent £1,150pcm. Deposit £1,326
- Available beginning June on a fixed term twelve month contract with the option to renew