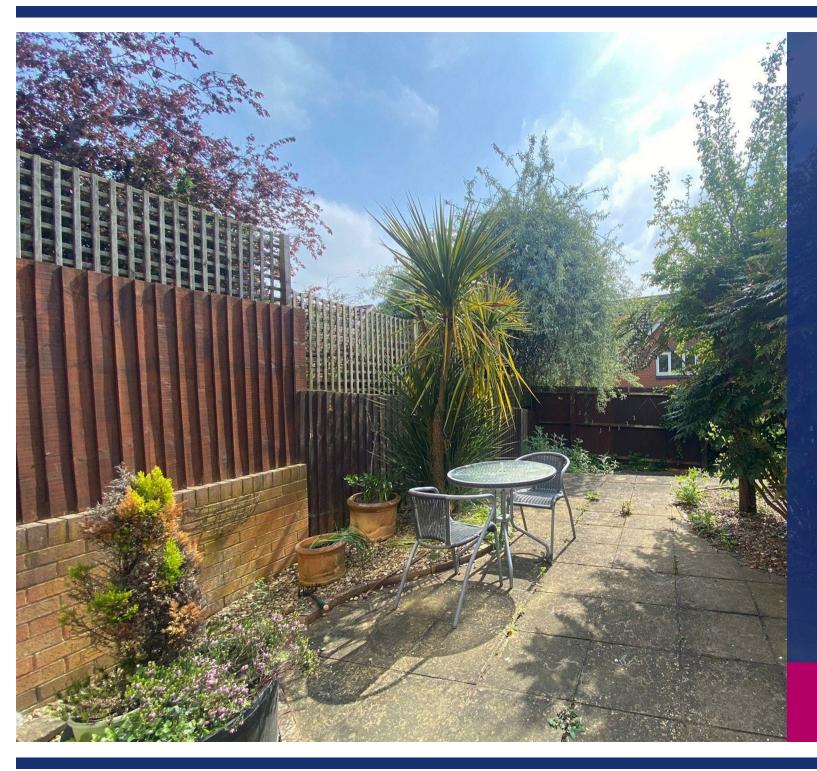

# **Property Description**

This inviting residence offers two bedrooms, one bathroom with a shower and bath, and a modern kitchen equipped with a dishwasher, washing machine, and fridge freezer. Enjoy the convenience of off-road parking and a tranquil garden with a table for outdoor relaxation. Available mid May on a fixed term 12 month contract with the option to renew.

## **Key Features**

- Being redecorated throughout
- Kitchen and all appliances included
- Light spacious lounge
- Master bedroom with built in wardrobes
- Double bedroom
- Large garden
- Off road parking
- EPC Rating: C Council Tax Band: B
- Rental Amount: £900 PCM Deposit Amount: £1,038
- Available mid May on a fixed term 12 month contract with the option to renew.