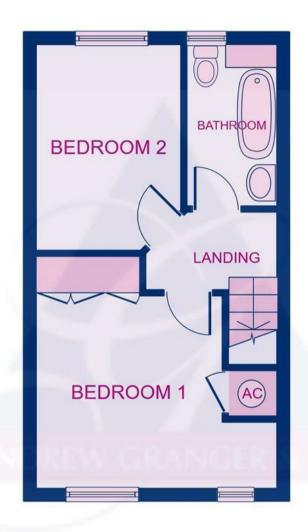

### **First Floor**

Floor Area (Gross Internal) 29.0 sq. m. (312 sq. ft.) approx

Created using Vision Publisher™

EPC Rating - C

Tenure -

Council Tax Band - B

Local Authority
Harborough District Council