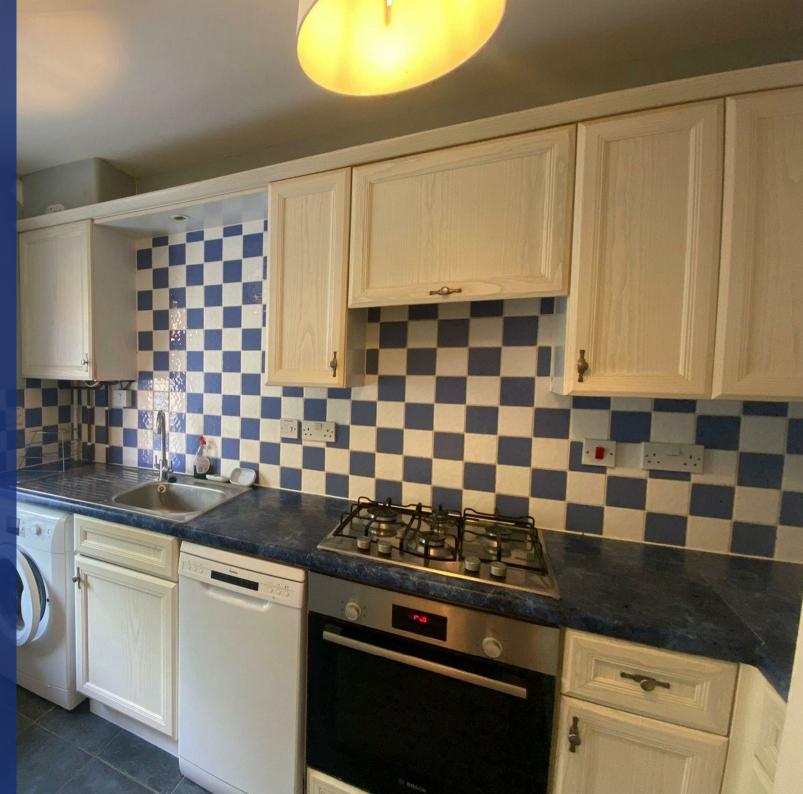

# **Property Description**

This inviting residence offers two bedrooms, one bathroom with a shower and bath, and a modern kitchen equipped with a dishwasher, washing machine, and fridge freezer. Enjoy the convenience of off-road parking and a tranquil garden with a table for outdoor relaxation. Available mid May on a fixed term 12 month contract with the option to renew.

## **Key Features**

- Being redecorated throughout
- Kitchen and all appliances included
- Light spacious lounge
- Master bedroom with built in wardrobes
- Double bedroom
- Large garden
- Off road parking
- EPC Rating: C Council Tax Band: B
- Rental Amount: £900 PCM Deposit Amount: £1,038
- Available mid May on a fixed term 12 month contract with the option to renew.