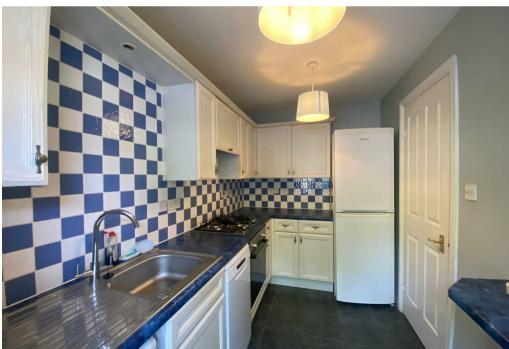

# **Property Description**

This inviting residence offers two bedrooms, one bathroom with a shower and bath, and a modern kitchen equipped with a dishwasher, washing machine, and fridge freezer. Enjoy the convenience of off-road parking and a tranquil garden with a table for outdoor relaxation. Available mid May on a fixed term 12 month contract with the option to renew.

## **Key Features**

- Being redecorated throughout
- Kitchen and all appliances included
- Light spacious lounge
- Master bedroom with built in wardrobes
- Double bedroom
- Large garden
- Off road parking
- EPC Rating: C Council Tax Band: B
- Rental Amount: £900 PCM Deposit Amount: £1,038
- Available mid May on a fixed term 12 month contract with the option to renew.