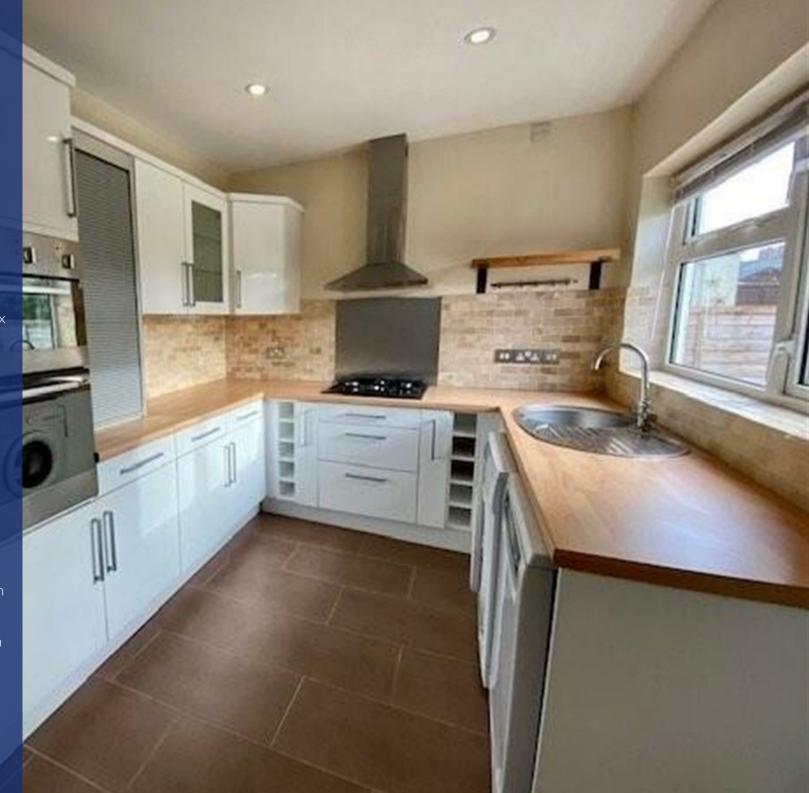

## Property Description

Situated within a stones-throw of Market Harborough town centre, local schools & train station, is this modern semi detached property. The accommodation comprises entrance, living room with storage, modern kitchen diner with appliances included, downstairs bathroom. To the upstairs there is the master bedroom with fitted storage, further double bedroom, single bedroom. Outside there is ample off road parking, south facing rear garden. EPC D. Council Tax B. Rent £995pcm. Deposit £1,148. Available beginning June on a fixed term twelve month contract with the option to renew.

## **Key Features**

- Spacious family home
- Lounge
- Kitchen to include appliances
- Master bedroom with fitted storage
- Double and single bedroom
- Garden
- Ample off road parking
- EPC D. Council Tax B
- Rent £995pcm. Deposit £1,148
- Available beginning June on a fixed term twelve month contract with the option to renew