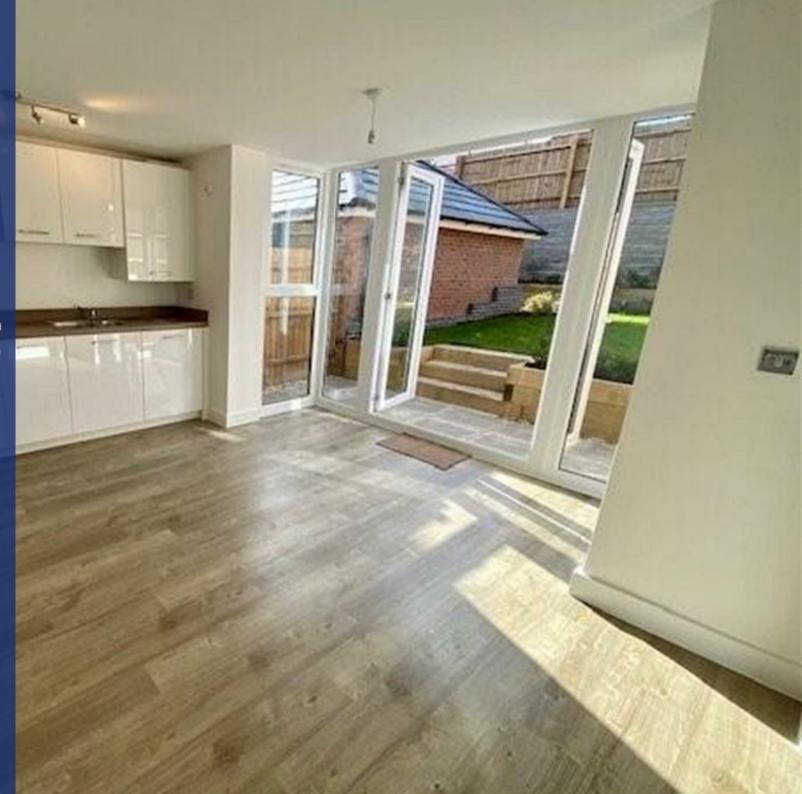

## **Property Description**

We are pleased to offer to the market this desirable, three bedroom property within Lubenham View on the west side of Market Harborough. The accommodation comprises an entrance hall with stairs leading to the first floor, a lovely living room benefiting room a lot of natural light and an under stairs storage cupboard, inner hall with downstairs WC, great sized modern dining kitchen to the rear with patio doors leading to the garden, integrated AEG & Zanussi appliances (microwave/double oven, fridge freezer, washer dryer, gas hob, dishwasher). The middle floor comprises a double bedroom to the rear, further small double bedroom to the front, modern bathroom with a white Villeroy & Boch three piece suite and separate shower and a further landing with the option to use as a small study space which leads to the top floor. The open plan top floor offers as a good sized master double bedroom, leading to a dressing area with fitted wardrobes, the ensuite and a large shower cubicle. To the rear of the property is a beautifully landscaped tiered garden, with patio and lawned area and access to the driveway. Single garage with electricity supply and ample off road parking. No Available end of May on a fixed term twelve month contract with the option to renew.