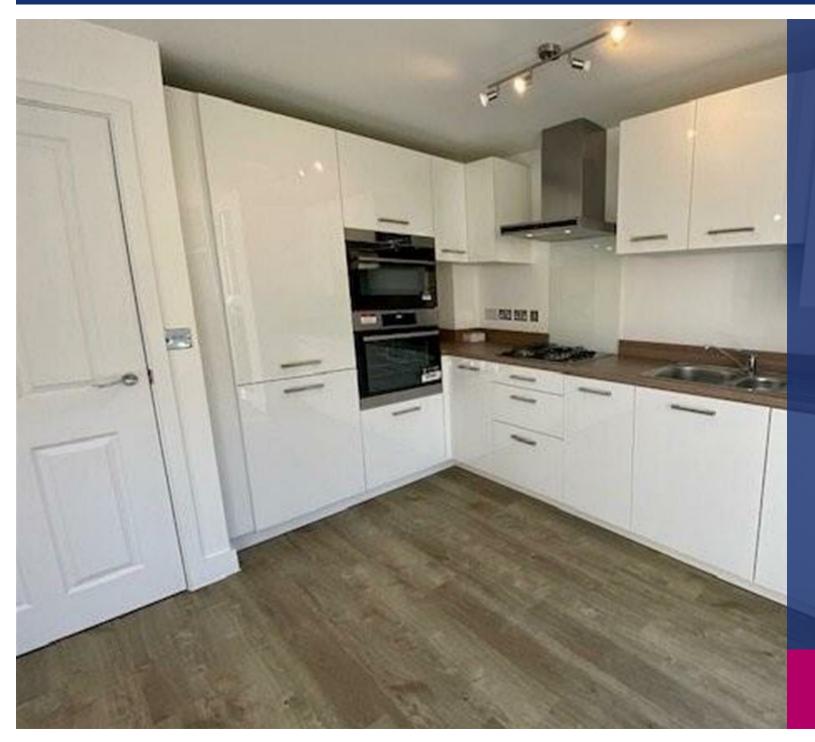

## **Property Description**

We are pleased to offer to the market this desirable, three bedroom property within Lubenham View on the west side of Market Harborough. The accommodation comprises an entrance hall with stairs leading to the first floor, a lovely living room benefiting room a lot of natural light and an under stairs storage cupboard, inner hall with downstairs WC, great sized modern dining kitchen to the rear with patio doors leading to the garden, integrated AEG & Zanussi appliances (microwave/double oven, fridge freezer, washer dryer, gas hob, dishwasher). The middle floor comprises a double bedroom to the rear, further small double bedroom to the front, modern bathroom with a white Villeroy & Boch three piece suite and separate shower and a further landing with the option to use as a small study space which leads to the top floor. The open plan top floor offers as a good sized master double bedroom, leading to a dressing area with fitted wardrobes, the ensuite and a large shower cubicle. To the rear of the property is a beautifully landscaped tiered garden, with patio and lawned area and access to the driveway. Single garage with electricity supply and ample off road parking. No Available end of May on a fixed term twelve month contract with the option to renew.