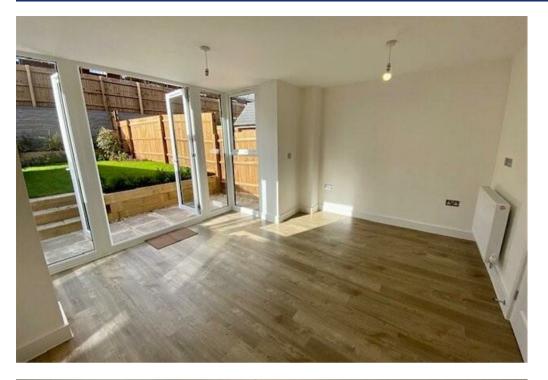

## **Property Description**

We are pleased to offer to the market this desirable, three bedroom property within Lubenham View on the west side of Market Harborough. The accommodation comprises an entrance hall with stairs leading to the first floor, a lovely living room benefiting room a lot of natural light and an under stairs storage cupboard, inner hall with downstairs WC, great sized modern dining kitchen to the rear with patio doors leading to the garden, integrated AEG & Zanussi appliances (microwave/double oven, fridge freezer, washer dryer, gas hob, dishwasher). The middle floor comprises a double bedroom to the rear, further small double bedroom to the front, modern bathroom with a white Villeroy & Boch three piece suite and separate shower and a further landing with the option to use as a small study space which leads to the top floor. The open plan top floor offers as a good sized master double bedroom, leading to a dressing area with fitted wardrobes, the ensuite and a large shower cubicle. To the rear of the property is a beautifully landscaped tiered garden, with patio and lawned area and access to the driveway. Single garage with electricity supply and ample off road parking. No Available end of May on a fixed term twelve month contract with the option to renew.