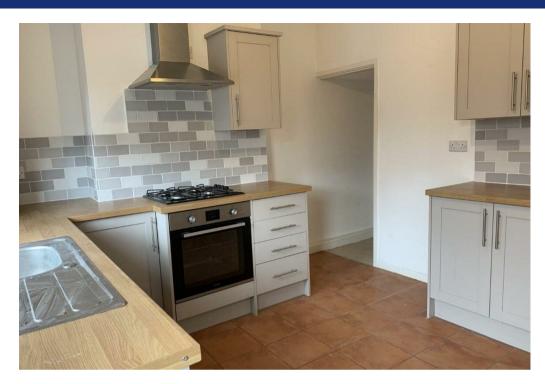

## **Property Description**

A two bedroom terrace property situated within the town of Rothwell. The well presented accommodation comprises of lounge, kitchen with oven/hob. To the first floor there are two bedrooms, a modern family bathroom with shower over bath. There is a rear garden. Gas central heating. Unfurnished. Council Tax A. EPC C73. No pets. Rent £750pcm. Deposit £895. Available beginning June on a fixed term twelve month contract with the option to renew.