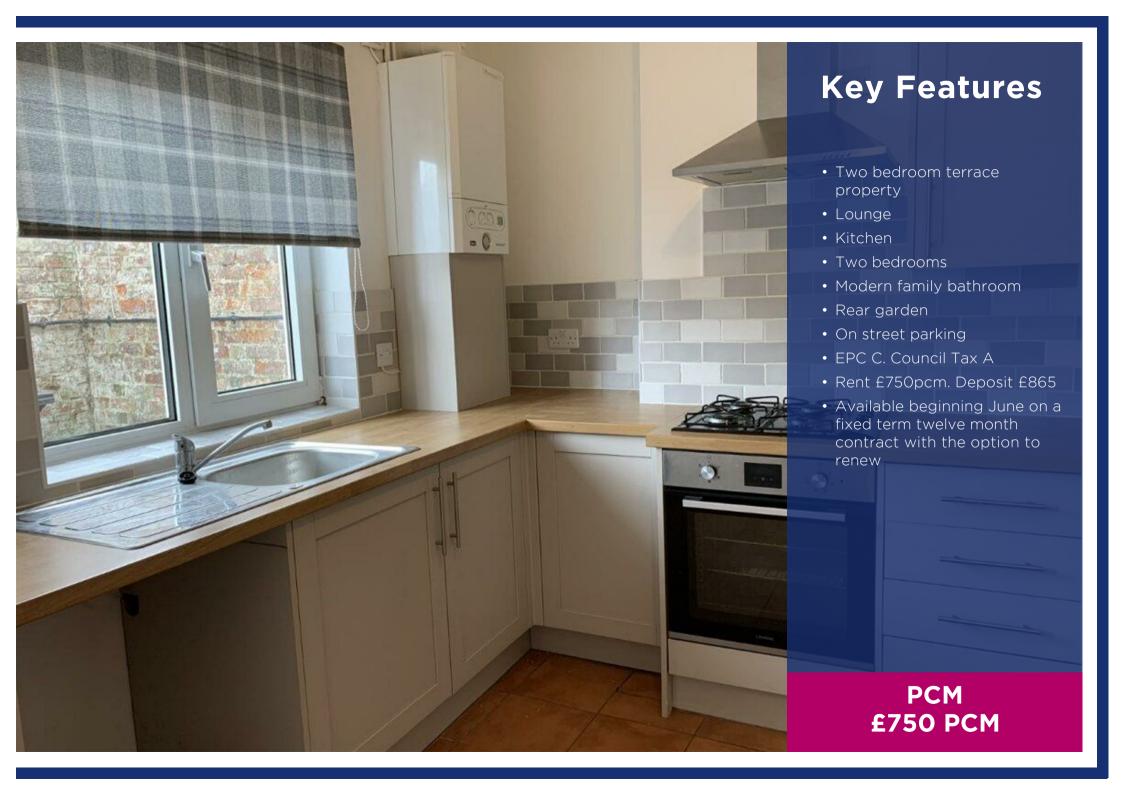

## **Property Description**

A two bedroom terrace property situated within the town of Rothwell. The well presented accommodation comprises of lounge, kitchen with oven/hob. To the first floor there are two bedrooms, a modern family bathroom with shower over bath. There is a rear garden. Gas central heating. Unfurnished. Council Tax A. EPC C73. No pets. Rent £750pcm. Deposit £895. Available beginning June on a fixed term twelve month contract with the option to renew.