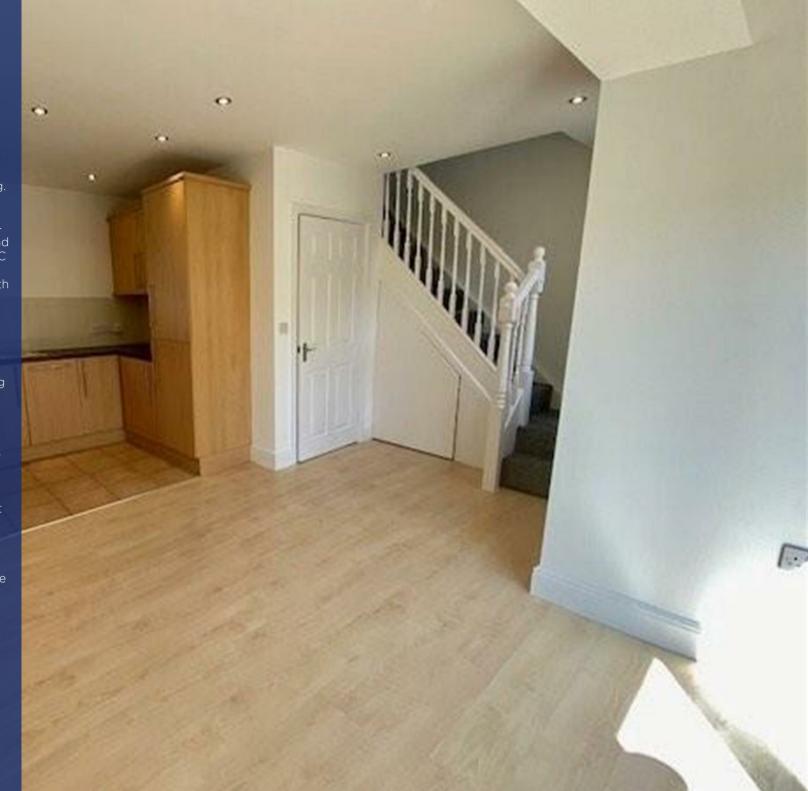

## Property Description

Situated within the village of Fleckney is this well presented mid terraced property in walking distance to local amenities. The property benefits from UVPC double glazing and gas central heating. The ground floor comprises entrance hall, cloak room, lounge, kitchen with appliances included. To the first floor there is the master bedroom and ensuite shower. Rear courtyard and allocated off road parking area with small storage shed. No pets. EPC C. Council Tax A. Rent £750pcm. Deposit £865. Available immediately on a fixed term twelve month contract with the option to renew.