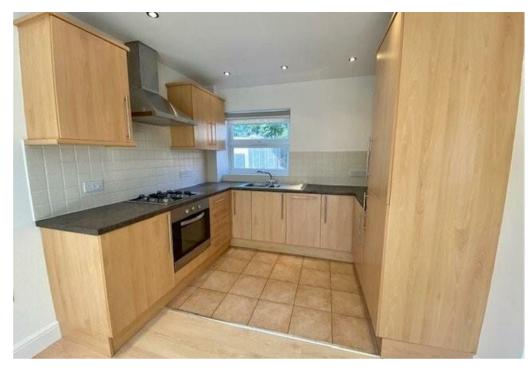

## Property Description

Situated within the village of Fleckney is this well presented mid terraced property in walking distance to local amenities. The property benefits from UVPC double glazing and gas central heating. The ground floor comprises entrance hall, cloak room, lounge, kitchen with appliances included. To the first floor there is the master bedroom and ensuite shower. Rear courtyard and allocated off road parking area with small storage shed. No pets. EPC C. Council Tax A. Rent £750pcm. Deposit £865. Available immediately on a fixed term twelve month contract with the option to renew.

## **Key Features**

- Village location
- Lounge
- Kitchen with fitted appliances
- Private courtyard
- Master bedroom with ensuite
- Off road parking
- Downstairs cloakroom. No pets
- Rent £750pcm. Deposit £865
- EPC C. Council Tax A
- Available immediately on a fixed term twelve month contract with the option to renew