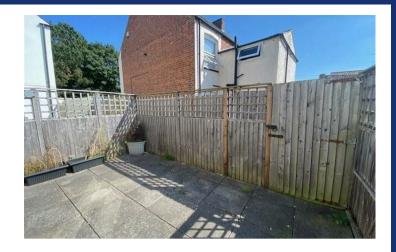

## Property Description

Situated within the village of Fleckney is this well presented mid terraced property in walking distance to local amenities. The property benefits from UVPC double glazing and gas central heating. The ground floor comprises entrance hall, cloak room, lounge, kitchen with appliances included. To the first floor there is the master bedroom and ensuite shower. Rear courtyard and allocated off road parking area with small storage shed. No pets. EPC C. Council Tax A. Rent £750pcm. Deposit £865. Available immediately on a fixed term twelve month contract with the option to renew.

## **Key Features**

- Village location
- Lounge
- Kitchen with fitted appliances
- Private courtyard
- Master bedroom with ensuite
- Off road parking
- Downstairs cloakroom. No pets
- Rent £750pcm. Deposit £865
- EPC C. Council Tax A
- Available immediately on a fixed term twelve month contract with the option to renew