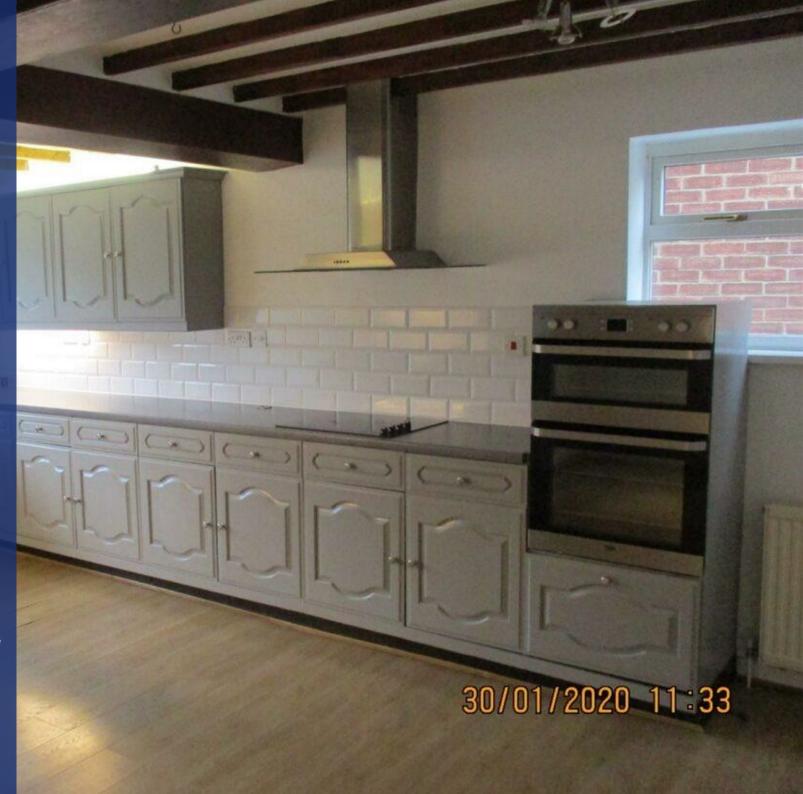

## **Property Description**

A spacious four bedroom detached property located in the village of Sapcote. The accommodation comprises entrance hall, fitted cloak room with WC, spacious front living room with wood burning stove, study area, large fitted dining kitchen with an excellent range of units. separate dining room with patio doors leading to the rear garden. To the upstairs you will find three double bedrooms and a further single bedroom. bathroom with shower over bath. Outside comprises of a good sized garden enclosed rear garden with decking area and storage shed. Please note the garage has been converted partly into a store off the kitchen. The front of the garage can be used as a bike store/small storage area. Off road parking for two vehicles. EPC E. Council Tax D. Rent £1,250pcm. Deposit £1,442. Available immediately on a a fixed term twelve month contract with the option to renew.