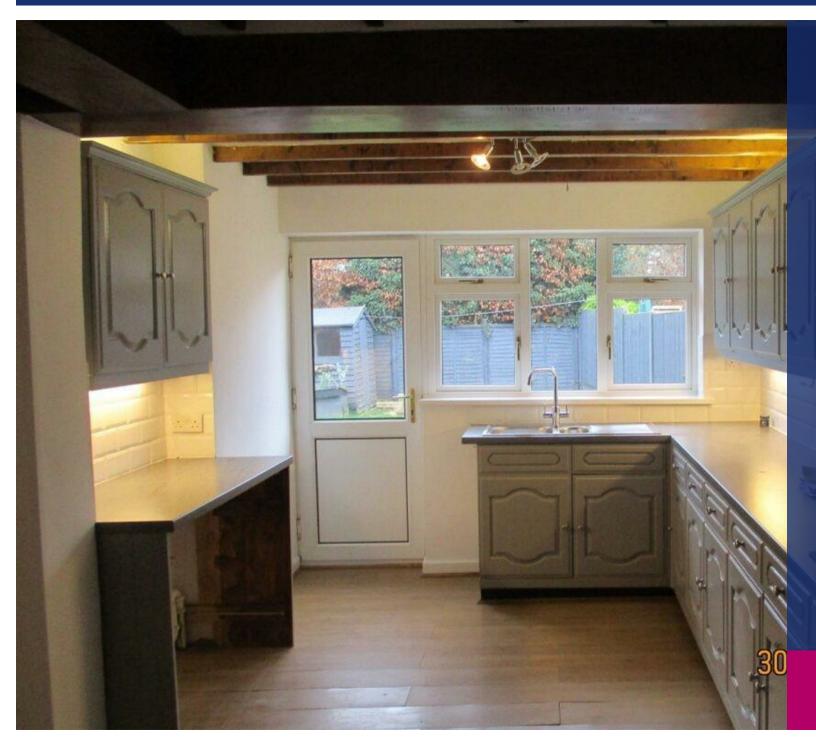

## **Property Description**

A spacious four bedroom detached property located in the village of Sapcote. The accommodation comprises entrance hall, fitted cloak room with WC, spacious front living room with wood burning stove, study area, large fitted dining kitchen with an excellent range of units. separate dining room with patio doors leading to the rear garden. To the upstairs you will find three double bedrooms and a further single bedroom. bathroom with shower over bath. Outside comprises of a good sized garden enclosed rear garden with decking area and storage shed. Please note the garage has been converted partly into a store off the kitchen. The front of the garage can be used as a bike store/small storage area. Off road parking for two vehicles. EPC E. Council Tax D. Rent £1,250pcm. Deposit £1,442. Available immediately on a a fixed term twelve month contract with the option to renew.