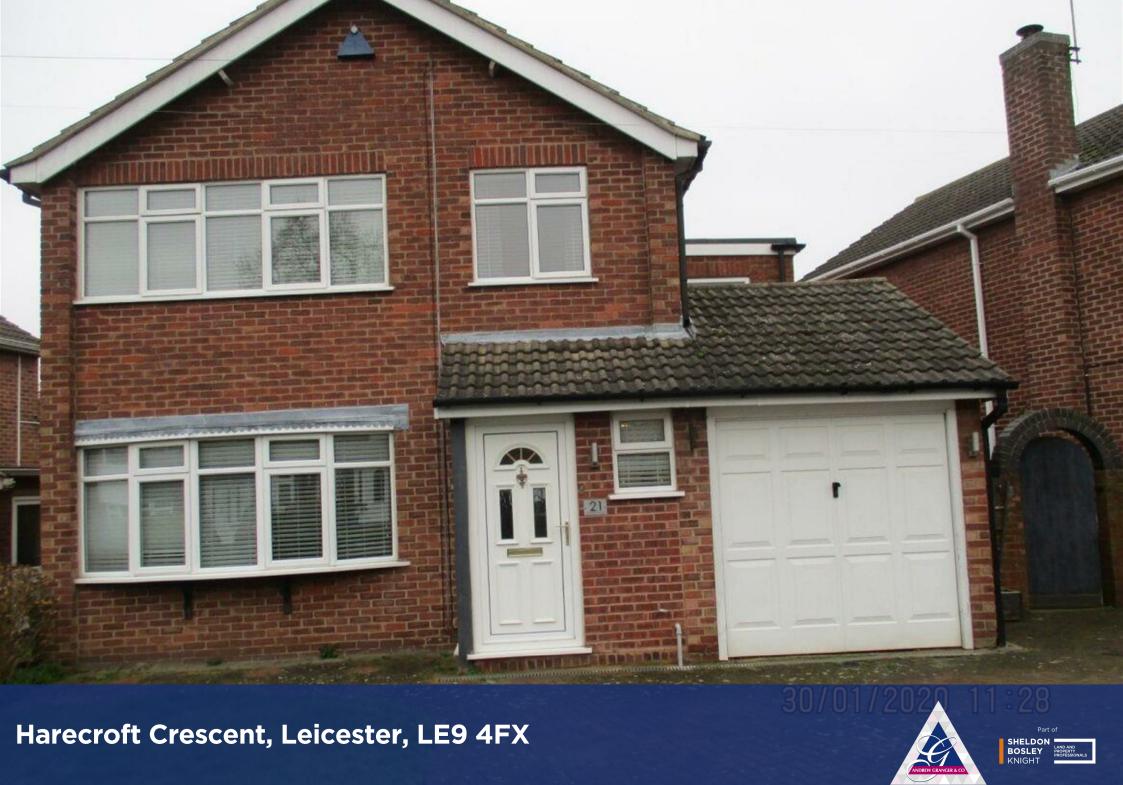

## **Property Description**

A spacious four bedroom detached property located in the village of Sapcote. The accommodation comprises entrance hall, fitted cloak room with WC, spacious front living room with wood burning stove, study area, large fitted dining kitchen with an excellent range of units. separate dining room with patio doors leading to the rear garden. To the upstairs you will find three double bedrooms and a further single bedroom. bathroom with shower over bath. Outside comprises of a good sized garden enclosed rear garden with decking area and storage shed. Please note the garage has been converted partly into a store off the kitchen. The front of the garage can be used as a bike store/small storage area. Off road parking for two vehicles. EPC E. Council Tax D. Rent £1,250pcm. Deposit £1,442. Available immediately on a a fixed term twelve month contract with the option to renew.

## **Key Features**

- Detached Property
- Lounge
- Large dining/kitchen
- Three double bedrooms and a further single bedroom
- Family bathroom
- Off road parking
- Rear garden
- Council Tax D. EPC E
- Rent £1,250pcm. Deposit £1,442
- Available immediately on a fixed term twelve month contract with the option to renew