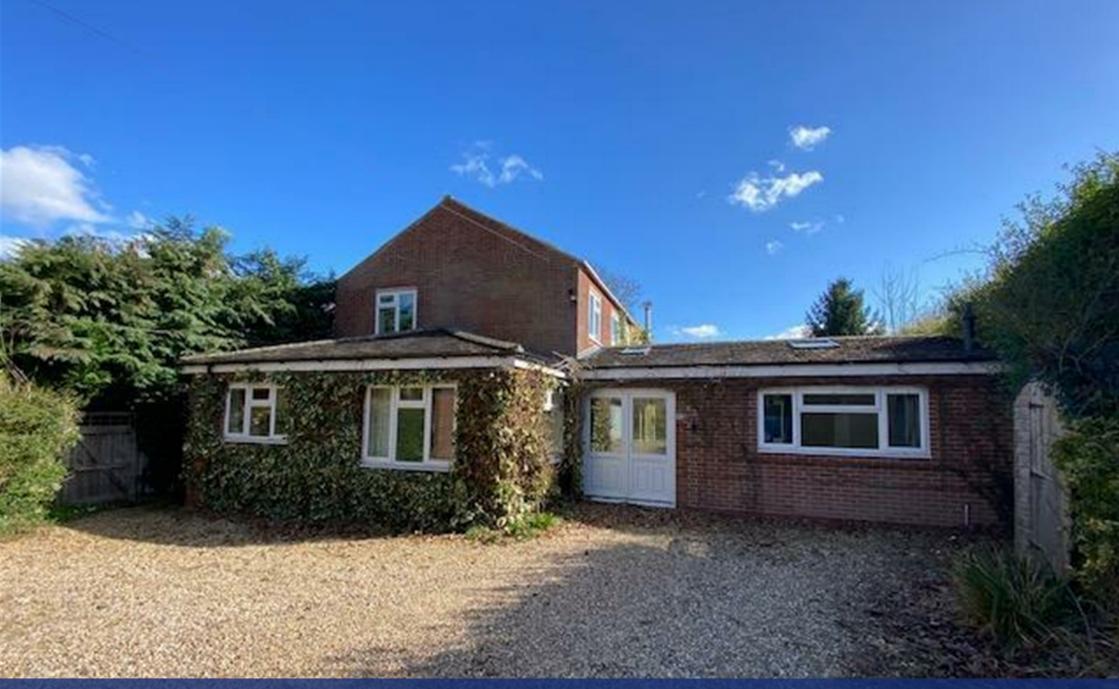

## **Property Description**

Situated within the desirable village of South Kilworth, is this lovely detached five bedroom family home, set within a quiet rural position. boasting countryside views and spacious rooms. Tucked away through a gated private driveway leads to the front of the property, which provides ample off road parking and detached double garage. The accommodation comprises a porch and entrance hall, spacious kitchen diner to the front, as well as appliances included (oven/hob. fridge/freezer & dishwasher), bright large living room to the rear and patio doors leading to the garden area, a dual aspect reception room perfect for a study or play room, utility room with downstairs WC. Leading off the first floor landing is a larger master bedroom with ensuite shower room, further three double bedrooms, one single bedroom and family bathroom with shower over bath. To the rear of the property is a large mature rear garden with patio, lawned space and views overlooking the south Leicester countryside. Combined Oil and Electric Heating, EPC D. Council tax band G. Built with brick and tile. Pets maybe considered £25pcm extra. Available immediately.

## **Key Features**

- Detached house in a rural location
- Kitchen/diner with appliances
- Large living room with doors leading to the garden
- Master bedroom with en suite
- Three double bedrooms and a single room
- Rear garden & patio. Unfurnished
- Double garage. Ample driveway parking
- EPC D. Council Tax G
- Rent £1,950 pcm. Deposit £2,250
- Available immediately on a fixed term twelve month contract with the option to renew