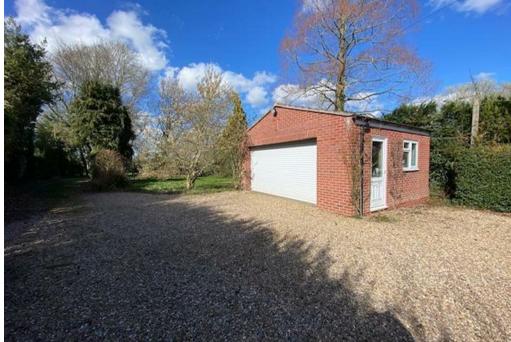

## **Property Description**

Situated within the desirable village of South Kilworth, is this lovely detached five bedroom family home, set within a quiet rural position. boasting countryside views and spacious rooms. Tucked away through a gated private driveway leads to the front of the property, which provides ample off road parking and detached double garage. The accommodation comprises a porch and entrance hall, spacious kitchen diner to the front, as well as appliances included (oven/hob. fridge/freezer & dishwasher), bright large living room to the rear and patio doors leading to the garden area, a dual aspect reception room perfect for a study or play room, utility room with downstairs WC. Leading off the first floor landing is a larger master bedroom with ensuite shower room, further three double bedrooms, one single bedroom and family bathroom with shower over bath. To the rear of the property is a large mature rear garden with patio, lawned space and views overlooking the south Leicester countryside. Combined Oil and Electric Heating, EPC D. Council tax band G. Built with brick and tile. Pets maybe considered £25pcm extra. Available immediately.

## **Key Features**

- Detached house in a rural location
- Kitchen/diner with appliances
- Large living room with doors leading to the garden
- Master bedroom with en suite
- Three double bedrooms and a single room
- Rear garden & patio. Unfurnished
- Double garage. Ample driveway parking
- EPC D. Council Tax G
- Rent £1,950 pcm. Deposit £2,250
- Available immediately on a fixed term twelve month contract with the option to renew