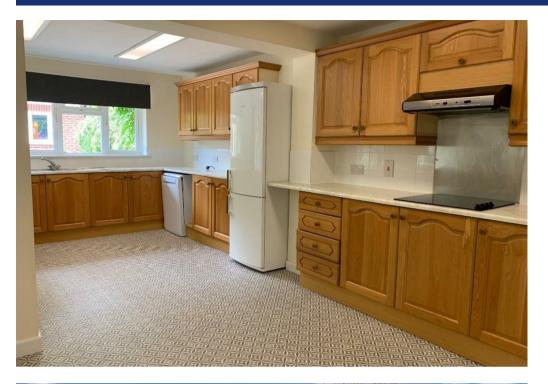

## **Property Description**

Situated within the desirable village of South Kilworth, is this lovely detached five bedroom family home, set within a quiet rural position. boasting countryside views and spacious rooms. Tucked away through a gated private driveway leads to the front of the property, which provides ample off road parking and detached double garage. The accommodation comprises a porch and entrance hall, spacious kitchen diner to the front, as well as appliances included (oven/hob. fridge/freezer & dishwasher), bright large living room to the rear and patio doors leading to the garden area, a dual aspect reception room perfect for a study or play room, utility room with downstairs WC. Leading off the first floor landing is a larger master bedroom with ensuite shower room, further three double bedrooms, one single bedroom and family bathroom with shower over bath. To the rear of the property is a large mature rear garden with patio, lawned space and views overlooking the south Leicester countryside. Combined Oil and Electric Heating, EPC D. Council tax band G. Built with brick and tile. Pets maybe considered £25pcm extra. Available immediately.

## **Key Features**

- Detached house in a rural location
- Kitchen/diner with appliances
- Large living room with doors leading to the garden
- Master bedroom with en suite
- Three double bedrooms and a single room
- Rear garden & patio. Unfurnished
- Double garage. Ample driveway parking
- EPC D. Council Tax G
- Rent £1,950 pcm. Deposit £2,250
- Available immediately on a fixed term twelve month contract with the option to renew