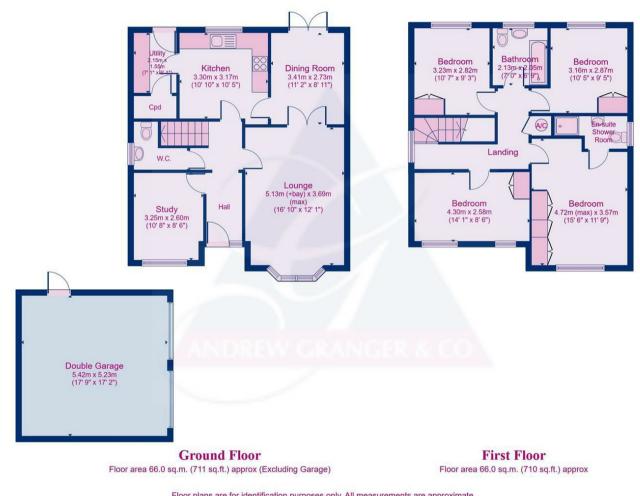

## Property Description

A four bedroomed detached David Wilson Homes property situated in this popular development on the north side of Market Harborough town centre. The accommodation briefly comprises of an entrance hall, cloakroom, study, lounge with formal dining room, well appointed kitchen with a utility room off.

To the first floor the principal bedroom enjoys an en-suite shower room, there are three further bedrooms and a family bathroom.

Externally, approached via a shared driveway with neighbouring properties there is a car standing area and a detached double garage. The rear garden is laid to lawn with patio area and enclosed by timber fencing.

## £545,000

Floor plans are for identification purposes only. All measurements are approximate. Created using Vision Publisher™

EPC Rating - C

Tenure - Freehold

Council Tax Band - E

We routinely refer clients to both our recommended Legal Firm and a panel of Financial Services Providers. It is your decision whether you choose to deal with these companies. In making that decision, you should know that we receive a referral fee