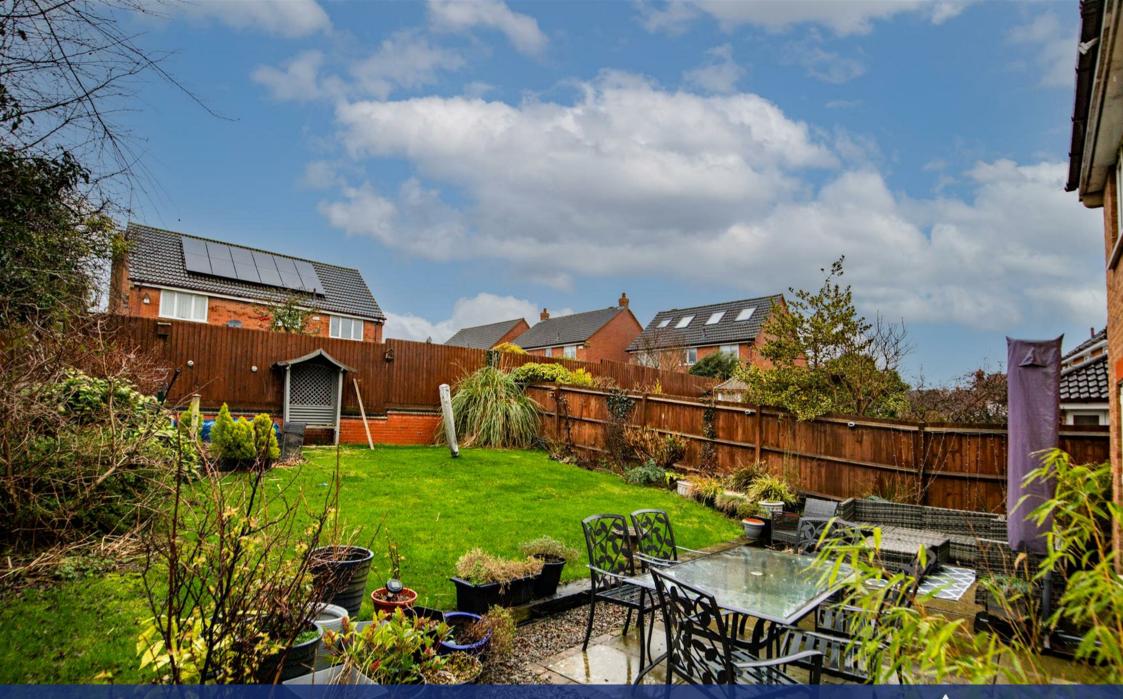

To the first floor the principal bedroom enjoys an en-suite shower room, there are three further bedrooms and a family bathroom.

Externally, approached via a shared driveway with neighbouring properties there is a car standing area and a detached double garage. The rear garden is laid to lawn with patio area and enclosed by timber fencing.