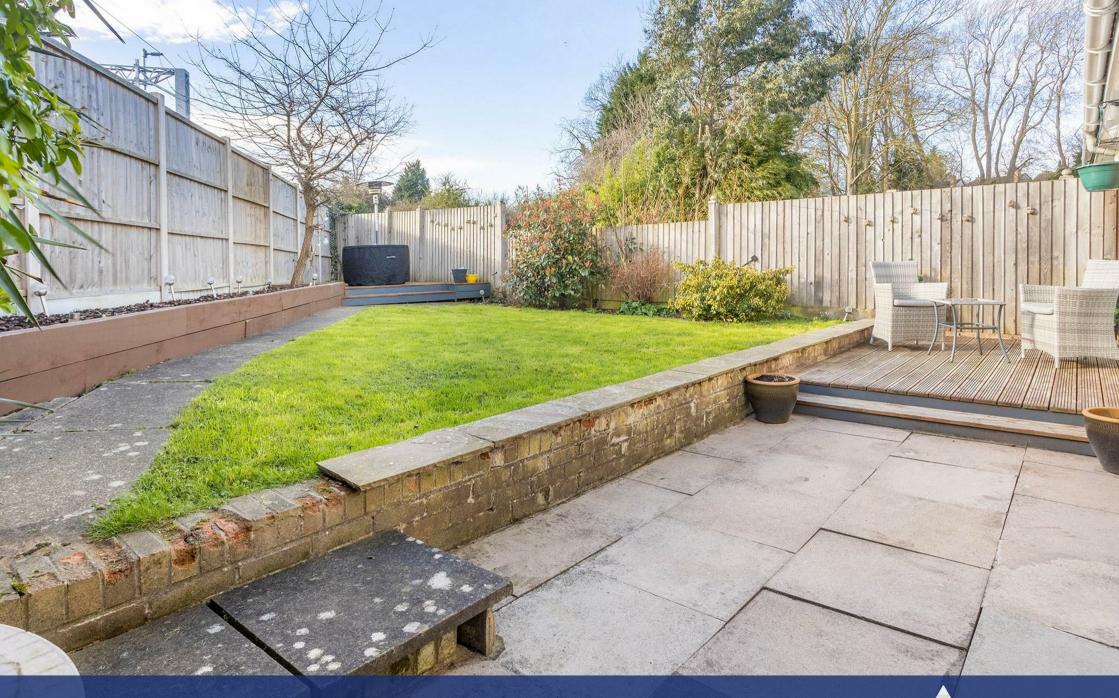

## **Property Description**

A well appointed three bedroomed semidetached property having been extended to the ground floor and offering good sized living accommodation across two floors. The property briefly comprises of an entrance porch leading through to a spacious entrance hallway, utility room/cloaks w/c, formal dining room, lounge which enjoys direct views over the rear garden, dining kitchen which has been extended and fitted with a comprehensive range of units and built in appliances with views over the rear garden and access to the garage. To the first floor there are three bedrooms and a modern bathroom suite with walk-in shower and corner bath. Externally, there is a single garage, car standing to the front, rear garden which is set across two levels and extends round to the side of the property with a private patio area and offers a good degree of privacy.