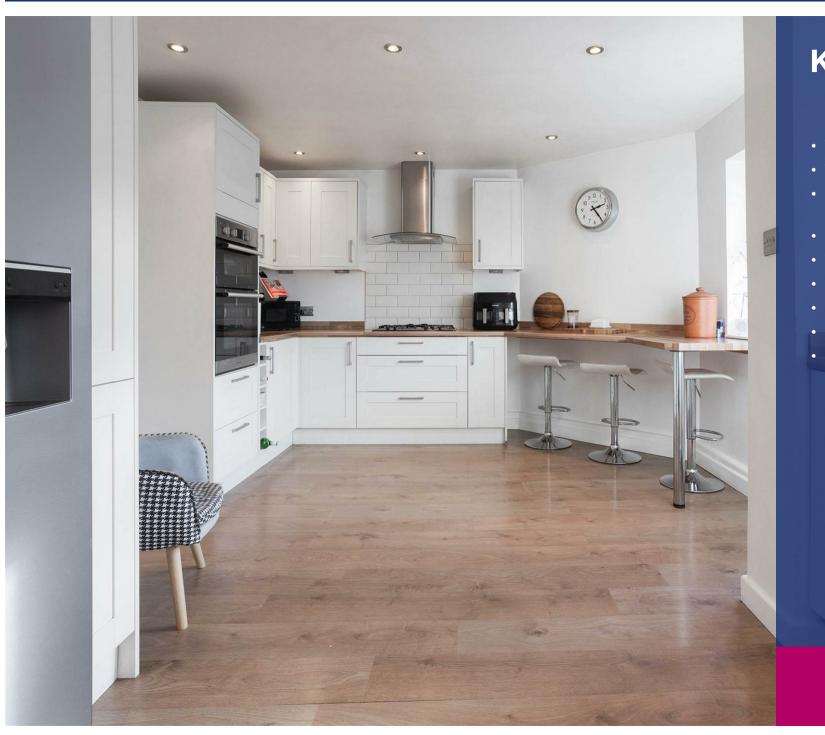

## **Property Description**

A well appointed three bedroomed semidetached property having been extended to the ground floor and offering good sized living accommodation across two floors. The property briefly comprises of an entrance porch leading through to a spacious entrance hallway, utility room/cloaks w/c, formal dining room, lounge which enjoys direct views over the rear garden, dining kitchen which has been extended and fitted with a comprehensive range of units and built in appliances with views over the rear garden and access to the garage. To the first floor there are three bedrooms and a modern bathroom suite with walk-in shower and corner bath. Externally, there is a single garage, car standing to the front, rear garden which is set across two levels and extends round to the side of the property with a private patio area and offers a good degree of privacy.