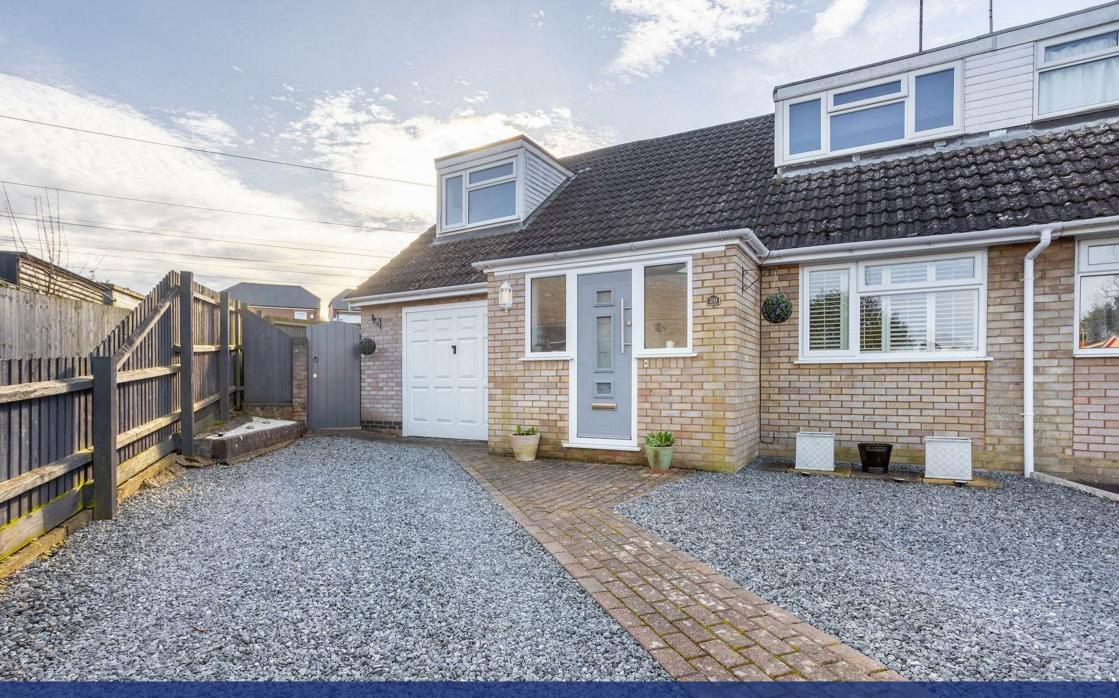

Rookery Close, Kibworth Beauchamp, LE8 OSD

## **Property Description**

A well appointed three bedroomed semidetached property having been extended to the ground floor and offering good sized living accommodation across two floors. The property briefly comprises of an entrance porch leading through to a spacious entrance hallway, utility room/cloaks w/c, formal dining room, lounge which enjoys direct views over the rear garden, dining kitchen which has been extended and fitted with a comprehensive range of units and built in appliances with views over the rear garden and access to the garage. To the first floor there are three bedrooms and a modern bathroom suite with walk-in shower and corner bath. Externally, there is a single garage, car standing to the front, rear garden which is set across two levels and extends round to the side of the property with a private patio area and offers a good degree of privacy.

## **Key Features**

- Village Location
- Two Reception Rooms
- Large Extended Dining Kitchen
- Utility/Cloakroom
- Three Bedrooms
- Modern Re-Fitted Bathroom
- Car Standing
- Garage
- Private Garden

£350,000