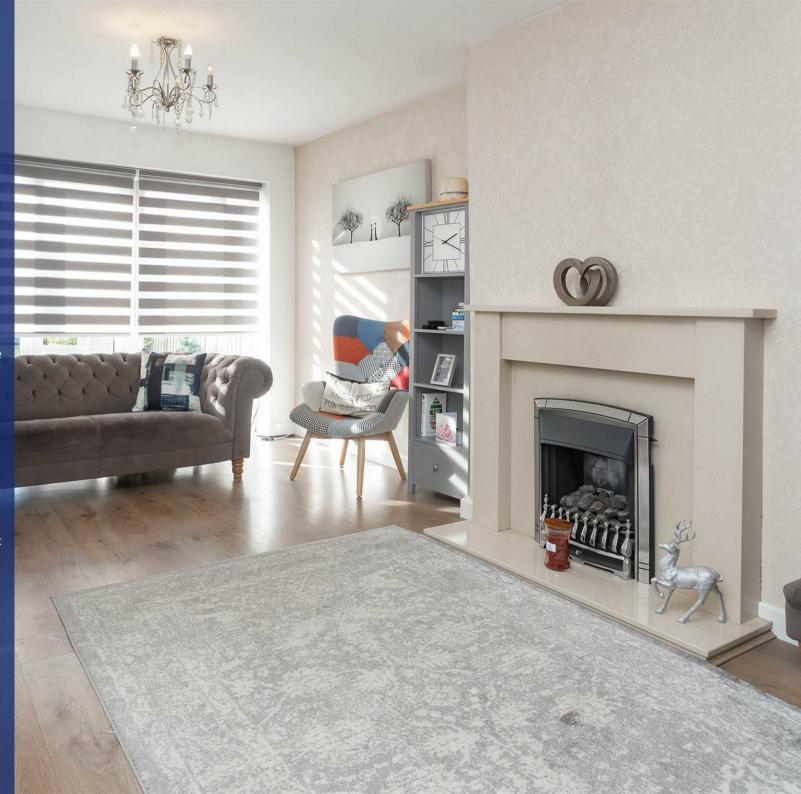

## **Property Description**

A well appointed three bedroomed semidetached property having been extended to the ground floor and offering good sized living accommodation across two floors. The property briefly comprises of an entrance porch leading through to a spacious entrance hallway, utility room/cloaks w/c, formal dining room, lounge which enjoys direct views over the rear garden, dining kitchen which has been extended and fitted with a comprehensive range of units and built in appliances with views over the rear garden and access to the garage. To the first floor there are three bedrooms and a modern bathroom suite with walk-in shower and corner bath. Externally, there is a single garage, car standing to the front, rear garden which is set across two levels and extends round to the side of the property with a private patio area and offers a good degree of privacy.