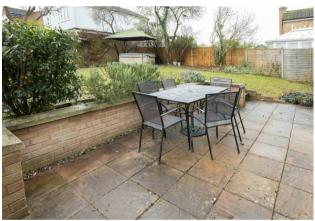

**BATHROOM** 

10'2 x 5'7

**STORE** 

8'4 x 6'3

**FRONT GARDEN** 

Corner plot with driveway to the front.

**REAR GARDEN** 

Laid to lawn with patio area.