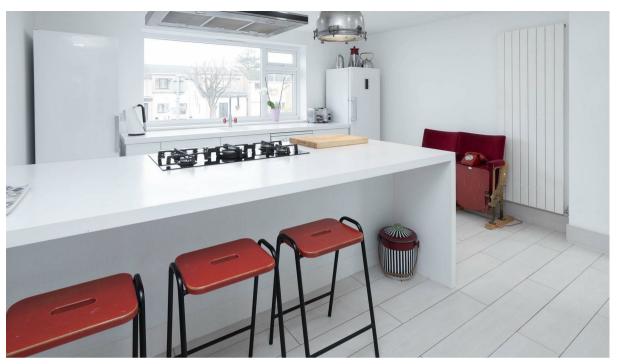

## **Property Description**

A well appointed five bedroomed detached property occupying a corner position in this popular south Leicestershire village. The property has the provision of gas radiator central heating and double glazed windows. An entrance porch leads through to a spacious entrance hall with study and cloakroom off, to the rear of the property there is a lounge which enjoys views and direct access to the rear garden with formal dining room off, and modern refitted kitchen with twin ovens and Corian work surface. To the first floor the principal bedroom enjoys an en-suite shower room, there are four further bedrooms and a family bathroom. Externally, there is car standing for two vehicles, and a converted garage which provides storage space. To the rear, an enclosed south facing garden offering a good degree of privacy.

**DINING ROOM** 

11'0 x 10's

**BREAKFAST KITCHEN** 

15'0 x 13'9

**BEDROOM ONE** 

13'8 x 9'8

**ENSUITE SHOWER ROOM** 

10'7 × 4'7