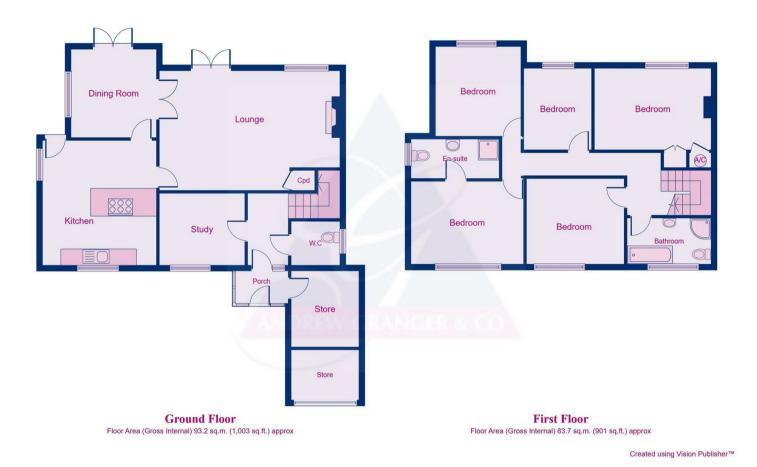

## **ENTRANCE PORCH**

STORE

9′5 x 8′4

**ENTRANCE HALLWAY** 

**STUDY** 

10'4 x 8'9

LOUNGE

22'4 x 14'6

**DINING ROOM** 

11'0 x 10's

**BREAKFAST KITCHEN** 

15'0 x 13'9

**BEDROOM ONE** 

13'8 x 9'8

**ENSUITE SHOWER ROOM** 

10'7 × 4'7

**BEDROOM TWO** 

14'0 x 10'0

**BEDROOM THREE** 

11'0 x 10'3

**BEDROOM FOUR** 

11'9 x 10'2

**BEDROOM FIVE** 

9'9 x 8'0

**BATHROOM** 

10'2 x 5'7

**STORE** 

8'4 x 6'3

**FRONT GARDEN** 

Corner plot with driveway to the front.

**REAR GARDEN** 

Laid to lawn with patio area.

## Floorplan

EPC Rating - D

Tenure - Freehold

Council Tax Band - D

Local Authority Harborough District Council

Disclaimer: All fixtures and fittings mentioned in these particulars are included in the sale, all others in the property are specifically excluded. Photographs are reproduced for general information audit must not be inferred that any item is included for sale with the property. These particulars are thought to be materially correct. Their accuracy is not guaranteed and they do not form part of any contract.