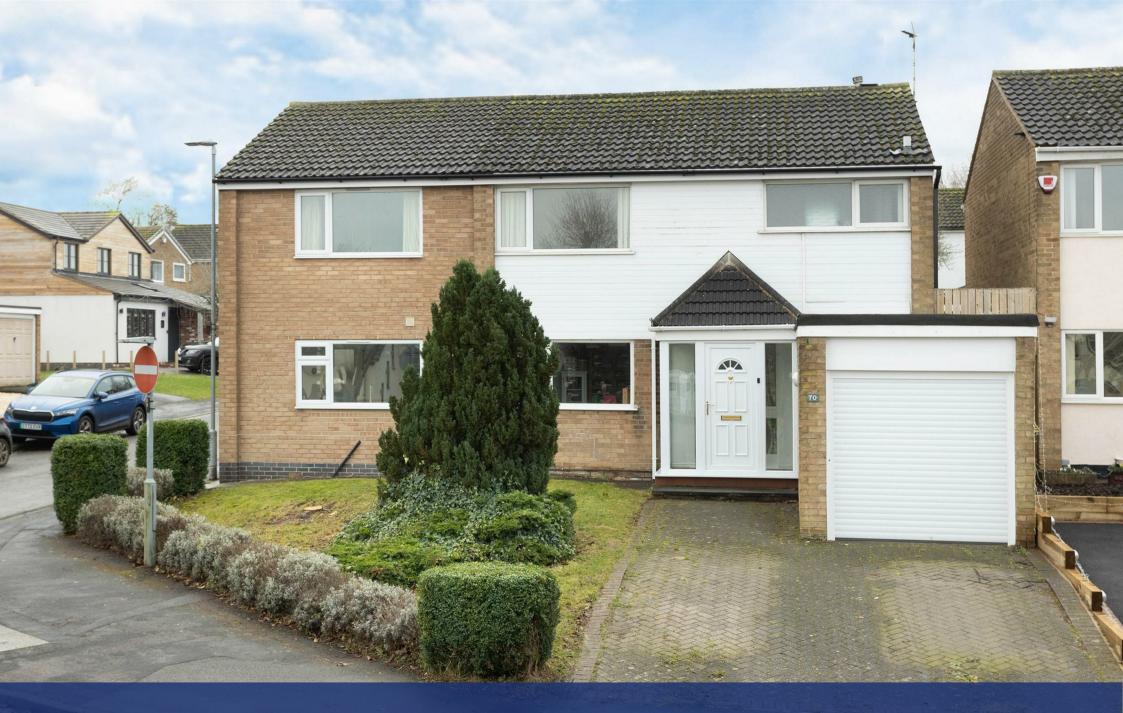

## **Property Description**

A well appointed five bedroomed detached property occupying a corner position in this popular south Leicestershire village. The property has the provision of gas radiator central heating and double glazed windows. An entrance porch leads through to a spacious entrance hall with study and cloakroom off, to the rear of the property there is a lounge which enjoys views and direct access to the rear garden with formal dining room off, and modern refitted kitchen with twin ovens and Corian work surface. To the first floor the principal bedroom enjoys an en-suite shower room, there are four further bedrooms and a family bathroom. Externally, there is car standing for two vehicles, and a converted garage which provides storage space. To the rear, an enclosed south facing garden offering a good degree of privacy.

**BATHROOM** 

10'2 x 5'7

**STORE** 

8'4 x 6'3

**FRONT GARDEN** 

Corner plot with driveway to the front.

**REAR GARDEN** 

Laid to lawn with patio area.