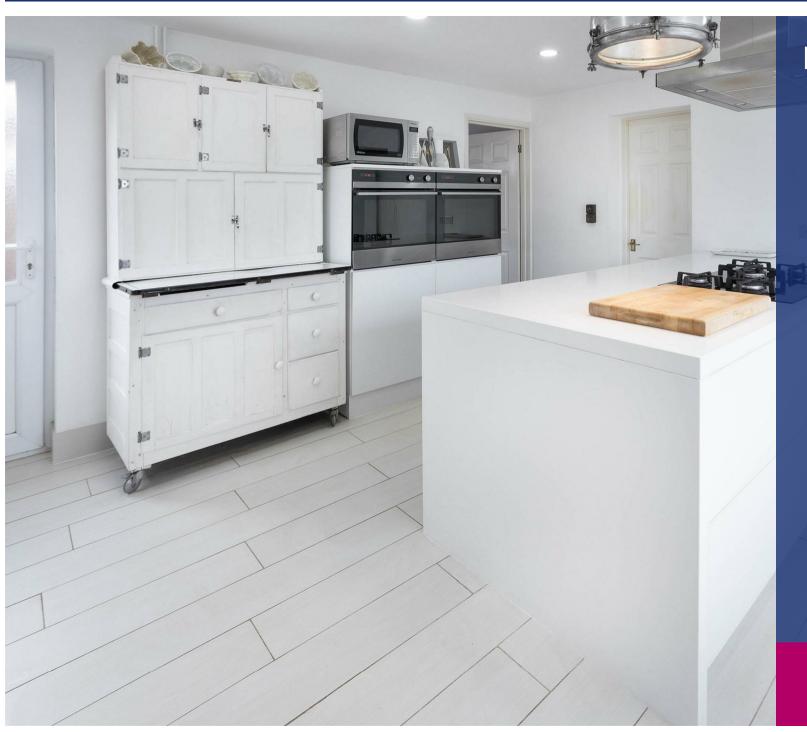

## **Property Description**

A well appointed five bedroomed detached property occupying a corner position in this popular south Leicestershire village. The property has the provision of gas radiator central heating and double glazed windows. An entrance porch leads through to a spacious entrance hall with study and cloakroom off, to the rear of the property there is a lounge which enjoys views and direct access to the rear garden with formal dining room off, and modern refitted kitchen with twin ovens and Corian work surface. To the first floor the principal bedroom enjoys an en-suite shower room, there are four further bedrooms and a family bathroom. Externally, there is car standing for two vehicles, and a converted garage which provides storage space. To the rear, an enclosed south facing garden offering a good degree of privacy.

**DINING ROOM** 

11'0 x 10's

**BREAKFAST KITCHEN** 

15'0 x 13'9

**BEDROOM ONE** 

13'8 x 9'8

**ENSUITE SHOWER ROOM** 

10'7 × 4'7