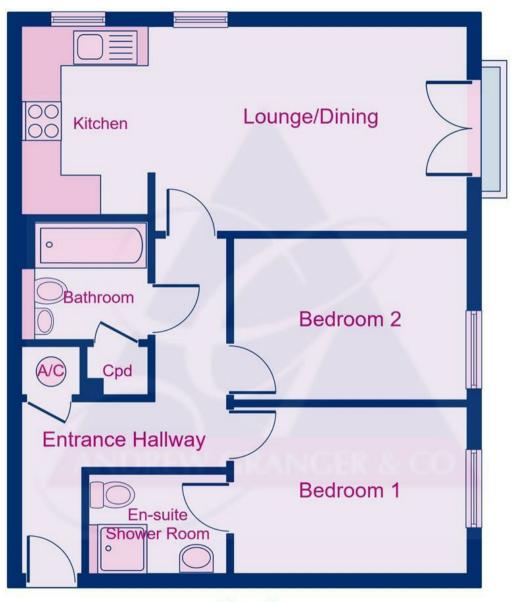

### £130,000

Floor Plan Floor Area (Gross Internal) 56.0 sq.m. (603 sq.ft.) approx

Created using Vision Publisher™