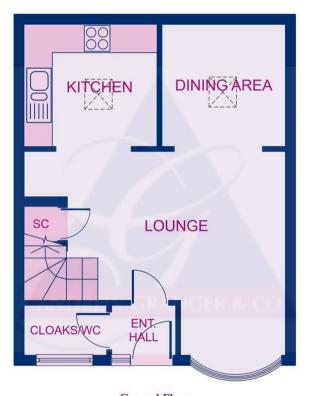

Price Guide £295,000

Ground Floor
Floor Area (Gross Internal) 39.0 sq. m. (420 sq. ft.) approx

Created using Vision Publis

Floor Area (Gross Internal) 20.0 sq. m. (215 sq. ft.) approx

Created using Vision Publisher™