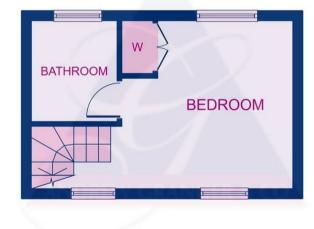

Price Guide £295,000

Ground Floor
Floor Area (Gross Internal) 39.0 sq. m. (420 sq. ft.) approx

Created using Vision Publis

Floor Area (Gross Internal) 20.0 sq. m. (215 sq. ft.) approx

Created using Vision Publisher™