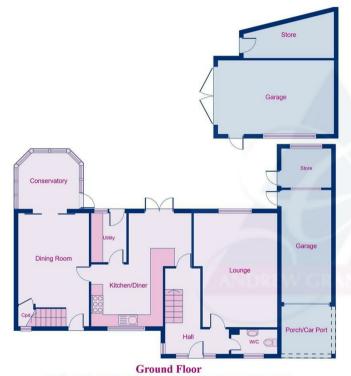

Price Guide £575,000

Floor Area (Gross Internal) 92.6 sq.m. (997 sq.ft.) approx (Excluding garages/stores)

First Floor
Floor Area (Gross Internal) 74.5 sq.m. (802 sq.ft.) approx

Created using Vision Publisher™