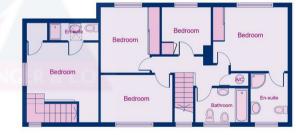

## **Property Description**

An extended five bedroom detached property occupying a corner plot, located in this popular residential village of North Kilworth, offering flexible living accommodation across two floors.

## **Key Features**

- A Five Bedroomed Detached Property
- Occupying A Corner Position In Popular Village
- Sitting Room With Wood Burning Stove
- Principal & Guest Bedrooms With En-Suites
- Gardens To Front, Side And Rear, Two Garages

Price Guide £575,000

Floor Area (Gross Internal) 92.6 sq.m. (997 sq.ft.) approx (Excluding garages/stores)

First Floor
Floor Area (Gross Internal) 74.5 sq.m. (802 sq.ft.) approx

Created using Vision Publisher™