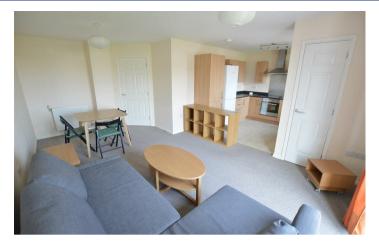

## Property Description

A very light and airy spacious 2nd floor apartment situated on the very edge of the town and only a short walk from the main line railway station, being ideal for those commuting to Nottingham, Leicester or further afield, such as London.

Security entrance with intercom system, gas central heating and UPVC double glazed windows, entrance hall, large open plan living dining kitchen with some integrated appliances, 2 double bedrooms and nicely appointed bathroom. Outside offers a parking space withing a security gated parking area to the rear.

## **Key Features**

- LIGHT AND AIRY SPACIOUS
  SECOND FLOOR
  APARTMENT
- SITUATED ON THE EDGE OF THE TOWN JUST A SHORT WALK FROM THE MAINLINE RAILWAY STATION
- SECURITY ENTRANCE WITH
  INTERCOM
- GAS CENTRAL HEATING, UPVC DOUBLE GLAZED WINDOWS
- ENTRANCE HALL, L-SHAPED LIVING DINING KITCHEN WITH SOME INTEGRATED APPLIANCES
- 2 DOUBLE BEDROOMS
- NICELY APPOINTED BATHROOM
- SINGLE PARKING SPACE WITHIN A GATED PARKING AREA TO THE REAR
- NO UPWARD CHAIN