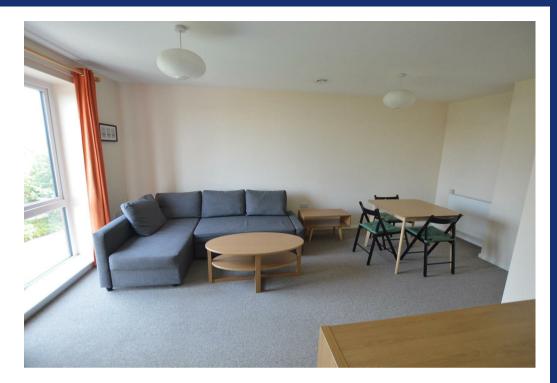

Security entrance with intercom system, gas central heating and UPVC double glazed windows, entrance hall, large open plan living dining kitchen with some integrated appliances, 2 double bedrooms and nicely appointed bathroom. Outside offers a parking space withing a security gated parking area to the rear.

## **Key Features**

- LIGHT AND AIRY SPACIOUS
  SECOND FLOOR
  APARTMENT
- SITUATED ON THE EDGE OF THE TOWN JUST A SHORT WALK FROM THE MAINLINE RAILWAY STATION
- SECURITY ENTRANCE WITH
  INTERCOM
- GAS CENTRAL HEATING, UPVC DOUBLE GLAZED WINDOWS
- ENTRANCE HALL, L-SHAPED LIVING DINING KITCHEN WITH SOME INTEGRATED APPLIANCES
- 2 DOUBLE BEDROOMS
- NICELY APPOINTED BATHROOM
- SINGLE PARKING SPACE WITHIN A GATED PARKING AREA TO THE REAR
- NO UPWARD CHAIN