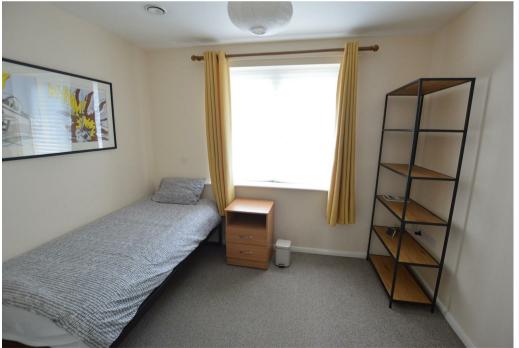

Security entrance with intercom system, gas central heating and UPVC double glazed windows, entrance hall, large open plan living dining kitchen with some integrated appliances, 2 double bedrooms and nicely appointed bathroom. Outside offers a parking space withing a security gated parking area to the rear.

## **Key Features**

- LIGHT AND AIRY SPACIOUS
  SECOND FLOOR
  APARTMENT
- SITUATED ON THE EDGE OF THE TOWN JUST A SHORT WALK FROM THE MAINLINE RAILWAY STATION
- SECURITY ENTRANCE WITH
  INTERCOM
- GAS CENTRAL HEATING, UPVC DOUBLE GLAZED WINDOWS
- ENTRANCE HALL, L-SHAPED LIVING DINING KITCHEN WITH SOME INTEGRATED APPLIANCES
- 2 DOUBLE BEDROOMS
- NICELY APPOINTED BATHROOM
- SINGLE PARKING SPACE WITHIN A GATED PARKING AREA TO THE REAR
- NO UPWARD CHAIN