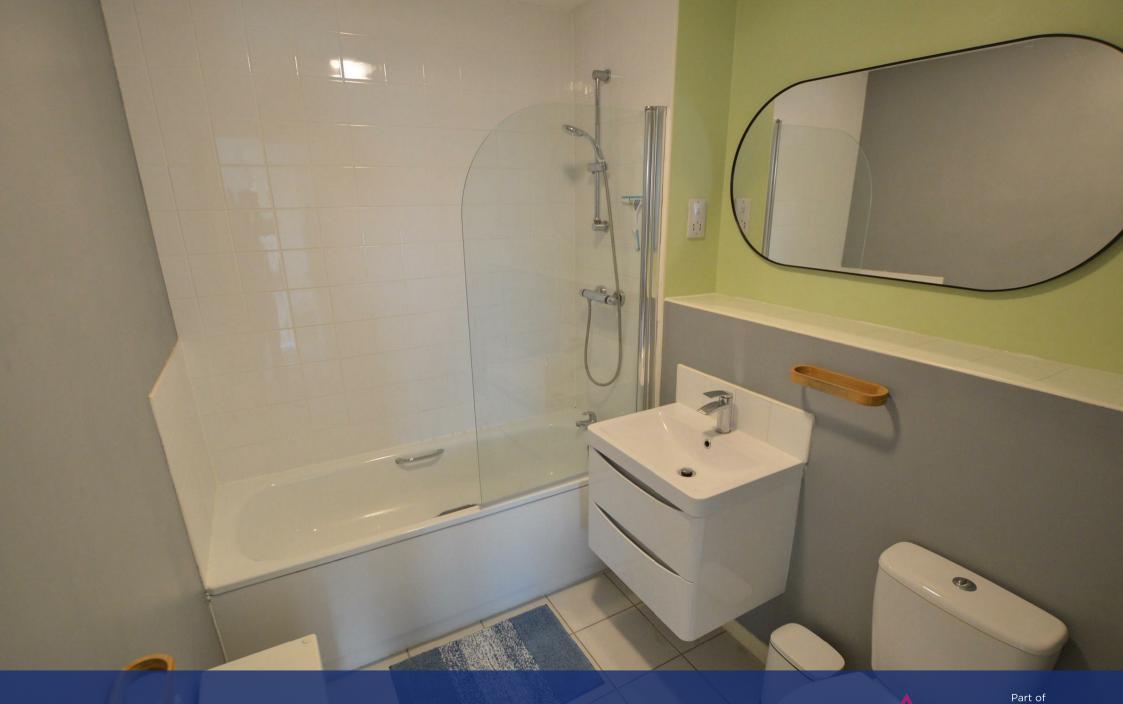

Security entrance with intercom system, gas central heating and UPVC double glazed windows, entrance hall, large open plan living dining kitchen with some integrated appliances, 2 double bedrooms and nicely appointed bathroom. Outside offers a parking space withing a security gated parking area to the rear.

## **Key Features**

- LIGHT AND AIRY SPACIOUS
  SECOND FLOOR
  APARTMENT
- SITUATED ON THE EDGE OF THE TOWN JUST A SHORT WALK FROM THE MAINLINE RAILWAY STATION
- SECURITY ENTRANCE WITH
  INTERCOM
- GAS CENTRAL HEATING, UPVC DOUBLE GLAZED WINDOWS
- ENTRANCE HALL, L-SHAPED LIVING DINING KITCHEN WITH SOME INTEGRATED APPLIANCES
- 2 DOUBLE BEDROOMS
- NICELY APPOINTED BATHROOM
- SINGLE PARKING SPACE WITHIN A GATED PARKING AREA TO THE REAR
- NO UPWARD CHAIN