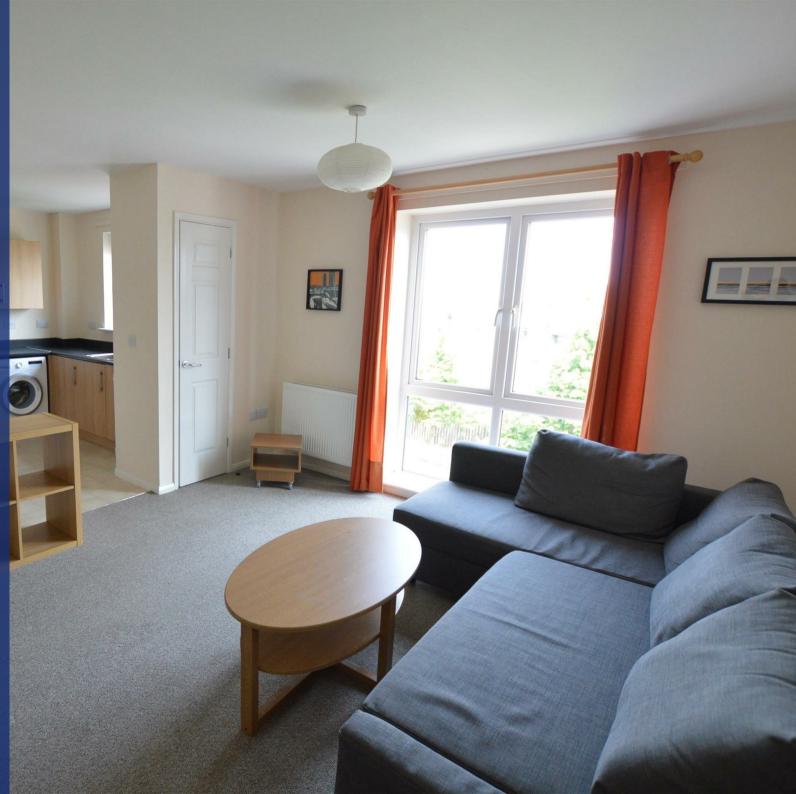

Security entrance with intercom system, gas central heating and UPVC double glazed windows, entrance hall, large open plan living dining kitchen with some integrated appliances, 2 double bedrooms and nicely appointed bathroom. Outside offers a parking space withing a security gated parking area to the rear.