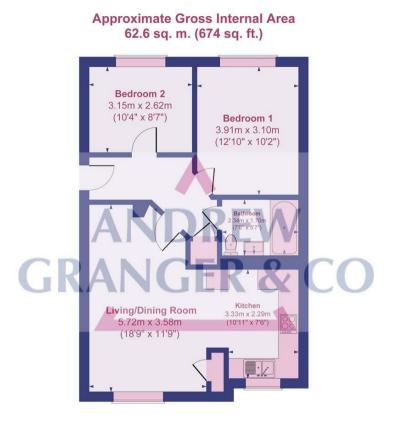

## Guide Price £155,000

Floor area 62.6 sq.m. (674 sq.ft.) approx

Not to scale for layout reference only. All Measurements are Approximate Produced by As built Energy Surveys for Andrew Granger & Co orders@asbuiltenergysurveys.co.uk