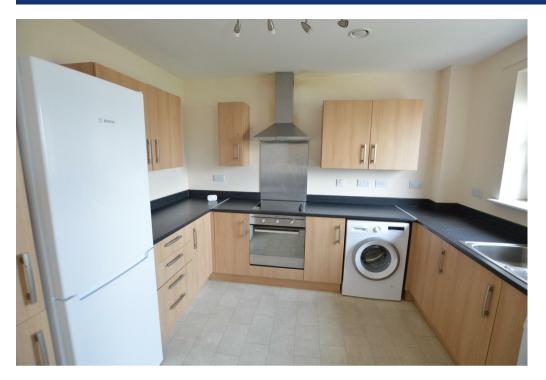

Security entrance with intercom system, gas central heating and UPVC double glazed windows, entrance hall, large open plan living dining kitchen with some integrated appliances, 2 double bedrooms and nicely appointed bathroom. Outside offers a parking space withing a security gated parking area to the rear.