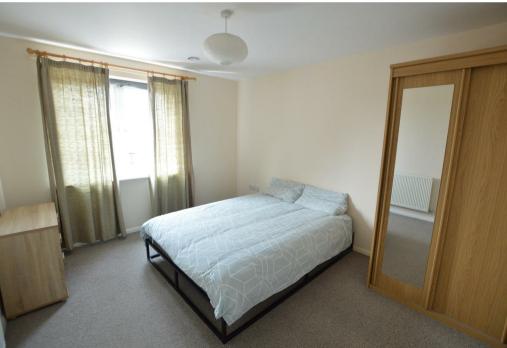

Security entrance with intercom system, gas central heating and UPVC double glazed windows, entrance hall, large open plan living dining kitchen with some integrated appliances, 2 double bedrooms and nicely appointed bathroom. Outside offers a parking space withing a security gated parking area to the rear.

## **Key Features**

- LIGHT AND AIRY SPACIOUS
  SECOND FLOOR
  APARTMENT
- SITUATED ON THE EDGE OF THE TOWN JUST A SHORT WALK FROM THE MAINLINE RAILWAY STATION
- SECURITY ENTRANCE WITH
  INTERCOM
- GAS CENTRAL HEATING, UPVC DOUBLE GLAZED WINDOWS
- ENTRANCE HALL, L-SHAPED LIVING DINING KITCHEN WITH SOME INTEGRATED APPLIANCES
- 2 DOUBLE BEDROOMS
- NICELY APPOINTED BATHROOM
- SINGLE PARKING SPACE WITHIN A GATED PARKING AREA TO THE REAR
- NO UPWARD CHAIN