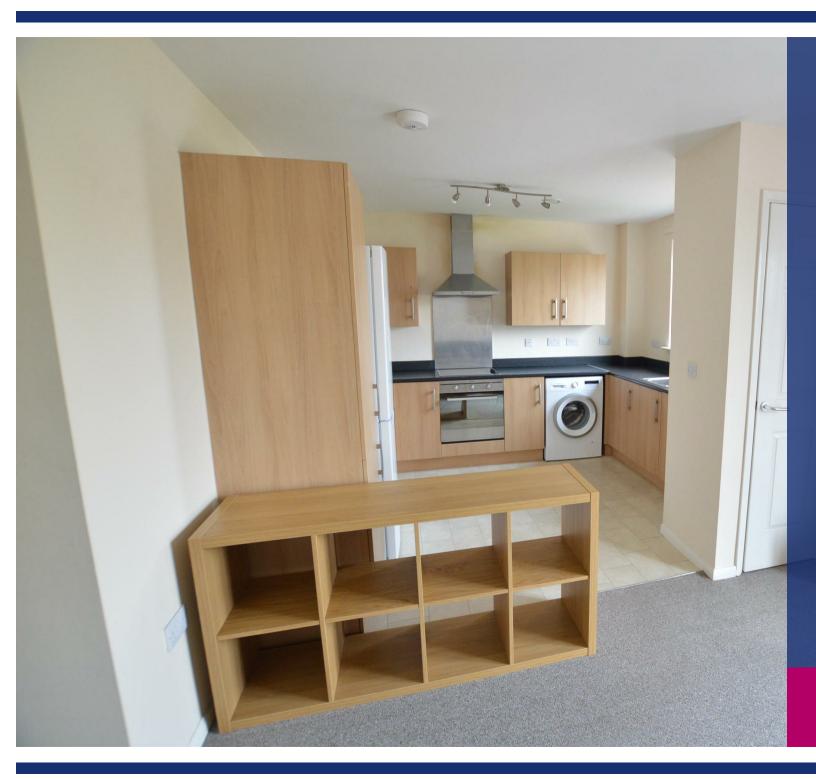

Security entrance with intercom system, gas central heating and UPVC double glazed windows, entrance hall, large open plan living dining kitchen with some integrated appliances, 2 double bedrooms and nicely appointed bathroom. Outside offers a parking space withing a security gated parking area to the rear.