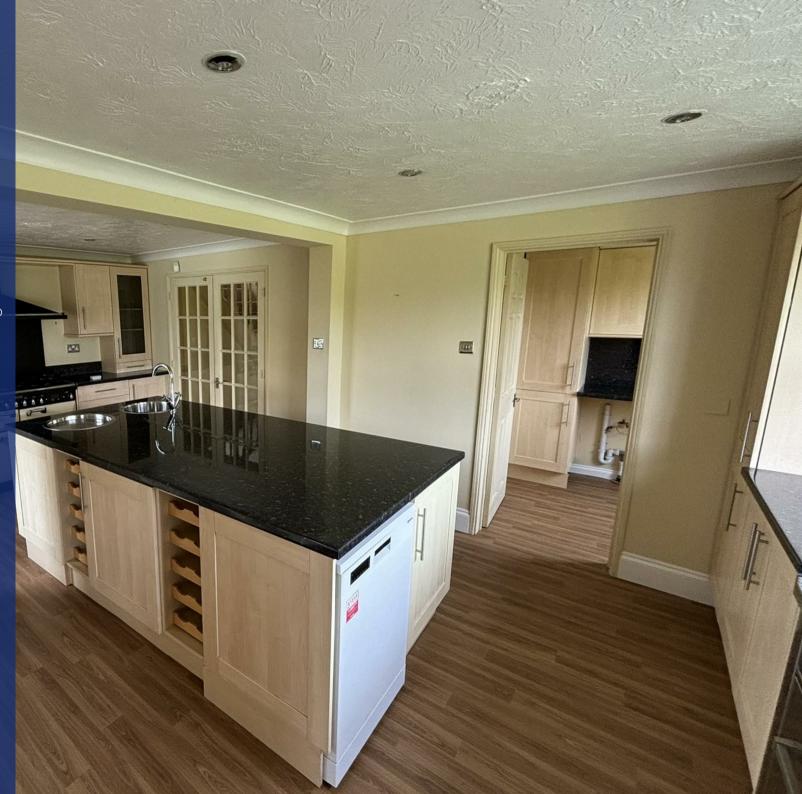

## **Property Description**

\*\*\*AVAILABLE NOW\*\*\*

\*\*\*6 MONTH TENANCY\*\*\*

An opportunity has arisen to rent a four bedroomed, detached house located tin the highly sought after location of Quorn. The accommodation comprises of entrance hall, study, lounge, family room, understairs cloakroom with WC. conservatory, open plan dining kitchen room and utility. To the first floor are two bedrooms with en-suite, two further bedrooms and family bathroom. Outside comprises of a detached double garage. enclosed rear garden and offers off road parking, good sized bedrooms and family bathroom including bath, shower over bath, WC and basin. T The property is offered unfurnished. Council Tax Band: E. Energy Rating: C. 6 Month Tenancy.