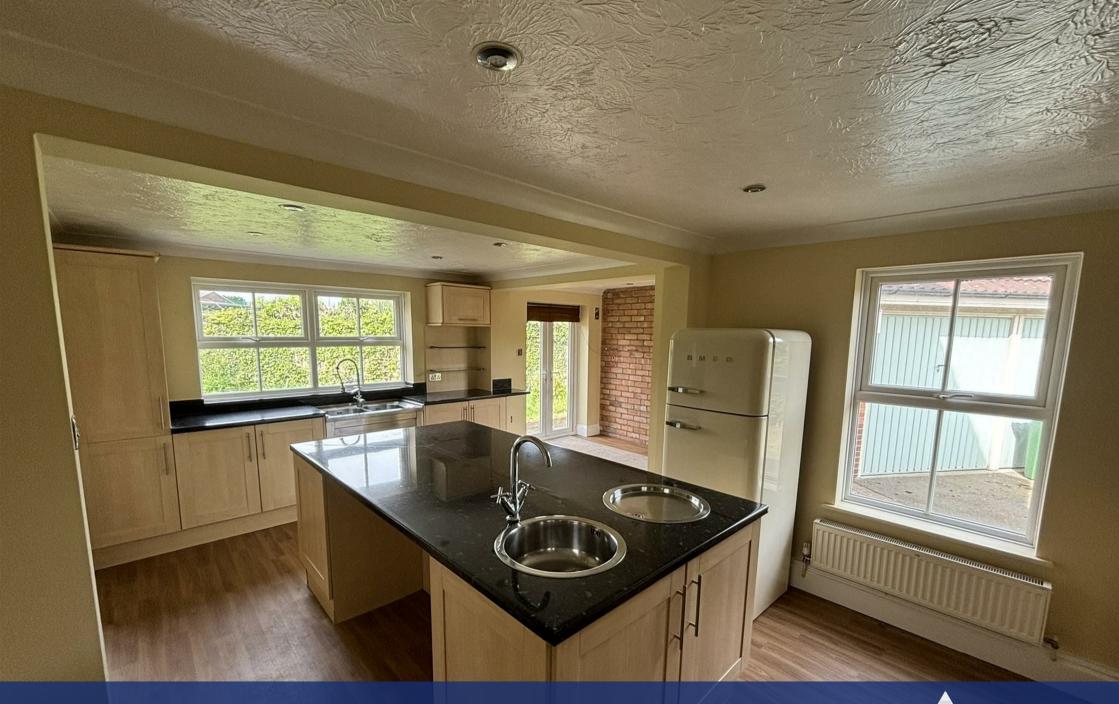

## **Property Description**

\*\*\*AVAILABLE NOW\*\*\*

\*\*\*6 MONTH TENANCY\*\*\*

An opportunity has arisen to rent a four bedroomed, detached house located tin the highly sought after location of Quorn. The accommodation comprises of entrance hall, study, lounge, family room, understairs cloakroom with WC. conservatory, open plan dining kitchen room and utility. To the first floor are two bedrooms with en-suite, two further bedrooms and family bathroom. Outside comprises of a detached double garage. enclosed rear garden and offers off road parking, good sized bedrooms and family bathroom including bath, shower over bath, WC and basin. T The property is offered unfurnished. Council Tax Band: E. Energy Rating: C. 6 Month Tenancy.