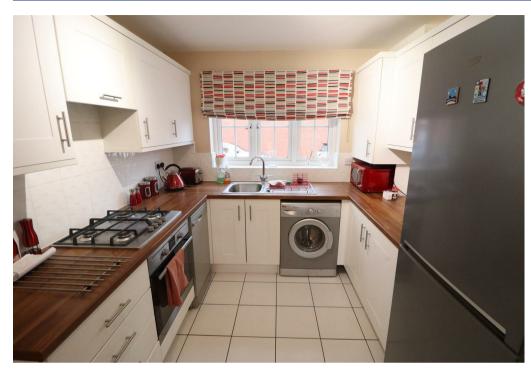

## \*\*\*AVAILABLE NOW\*\*\*

An opportunity has arisen to rent a 3bedroomed, semi-detached house located in the sort after village of Barrow Upon Soar. This charming village is nestled in the heart of Leicestershire. The property in brief compromises of an entrance hallway and downstairs WC, to the left is a bright and airy open plan kitchen, diner and living room space with double doors leading out to the rear garden. The kitchen compromises of a hob. oven and extractor fan. Upstairs are two doubles bedrooms, the master with an ensuite and shower and a final third single bedroom. There is also a large family bathroom with a shower above the bath. To the rear is a large garden with a patio space and AstroTurf and a small shed. Outside offers off road parking for two vehicles, whilst to the rear is a south facing garden with gated rear access. The property benefits from gas fired central heating and UPVC double glazed windows. The property is offered unfurnished. Council Tax Band: C. Energy Rating: B. Initial 6 Month Tenancy.