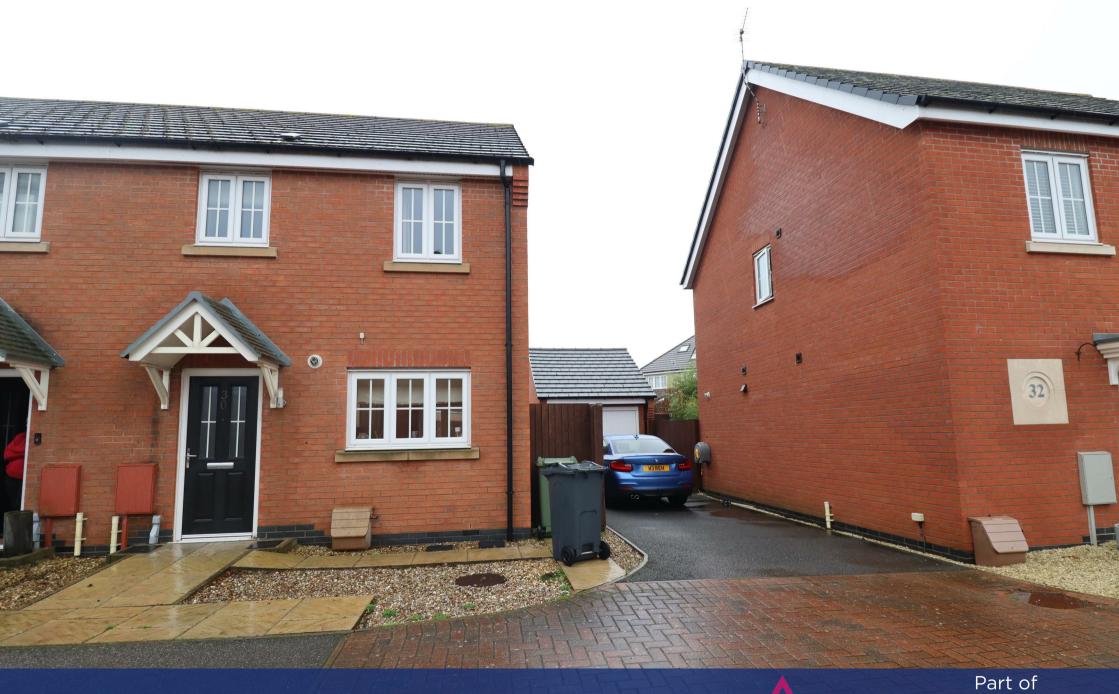

## \*\*\*AVAILABLE NOW\*\*\*

An opportunity has arisen to rent a 3bedroomed, semi-detached house located in the sort after village of Barrow Upon Soar. This charming village is nestled in the heart of Leicestershire. The property in brief compromises of an entrance hallway and downstairs WC, to the left is a bright and airy open plan kitchen, diner and living room space with double doors leading out to the rear garden. The kitchen compromises of a hob. oven and extractor fan. Upstairs are two doubles bedrooms, the master with an ensuite and shower and a final third single bedroom. There is also a large family bathroom with a shower above the bath. To the rear is a large garden with a patio space and AstroTurf and a small shed. Outside offers off road parking for two vehicles, whilst to the rear is a south facing garden with gated rear access. The property benefits from gas fired central heating and UPVC double glazed windows. The property is offered unfurnished. Council Tax Band: C. Energy Rating: B. Initial 6 Month Tenancy.

## Key Features

- Available Now
- Barrow Upon Soar, Leicestershire
- Semi Detached
- Three Bedrooms
- Unfurnished
- Medium Garden
- Allocated Parking Included
- Council Tax Band C
- Energy Rating B

£1,250 PCM