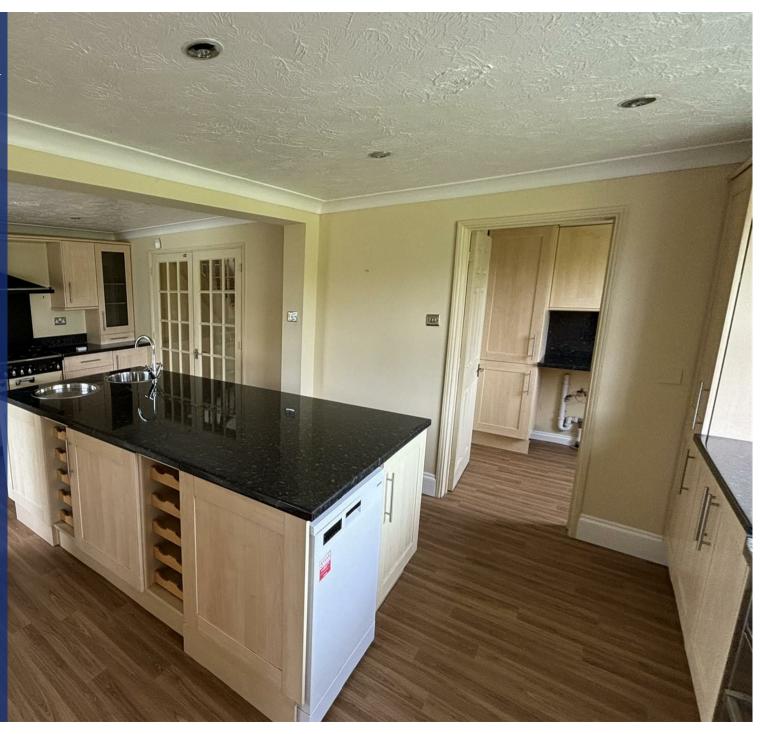

## Property Description

\*\*\*AVAILABLE NOW\*\*\*

\*\*\*6 MONTH TENANCY\*\*\*

\*\*\*DEPOSIT ALTERNATIVE

AVAILABLE\*\*\*\*

An opportunity has arisen to rent a four bedroomed, detached house located tin the highly sought after location of Quorn. The accommodation comprises of entrance hall, study, lounge, family room, understairs cloakroom with WC. conservatory, open plan dining kitchen room and utility. To the first floor are two bedrooms with en-suite, two further bedrooms and family bathroom. Outside comprises of a detached double garage, enclosed rear garden and offers off road parking, good sized bedrooms and family bathroom including bath, shower over bath, WC and basin. T