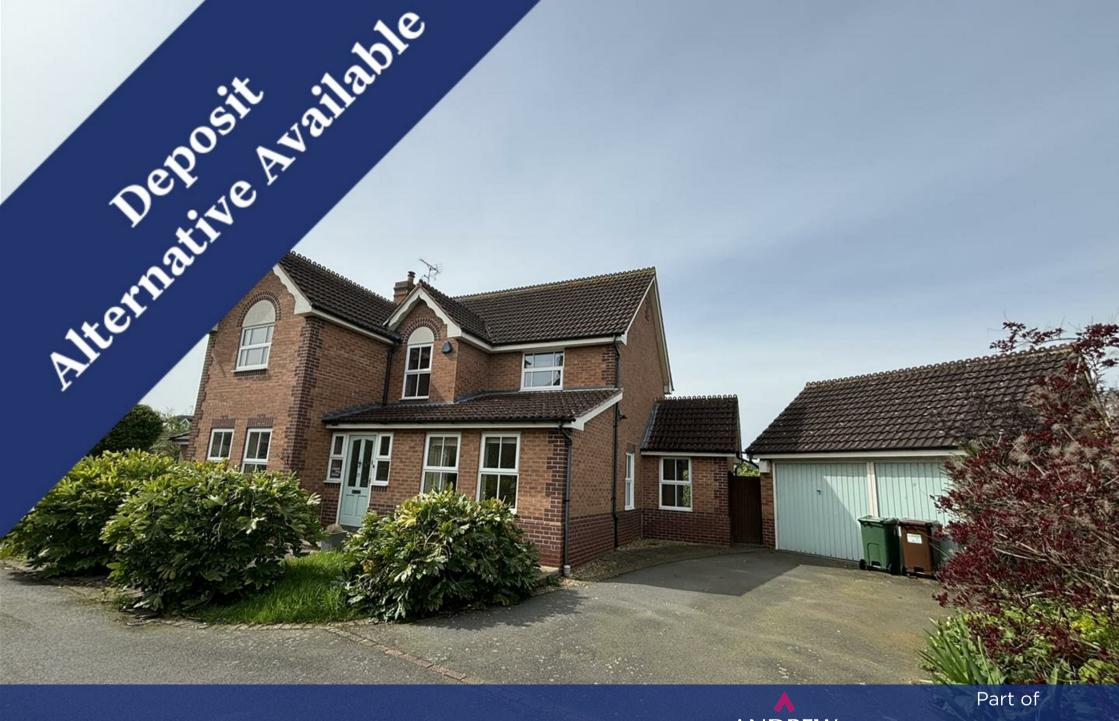

## Property Description

\*\*\*AVAILABLE NOW\*\*\*

\*\*\*6 MONTH TENANCY\*\*\*

\*\*\*DEPOSIT ALTERNATIVE

AVAILABLE\*\*\*\*

An opportunity has arisen to rent a four bedroomed, detached house located tin the highly sought after location of Quorn. The accommodation comprises of entrance hall, study, lounge, family room, understairs cloakroom with WC. conservatory, open plan dining kitchen room and utility. To the first floor are two bedrooms with en-suite, two further bedrooms and family bathroom. Outside comprises of a detached double garage, enclosed rear garden and offers off road parking, good sized bedrooms and family bathroom including bath, shower over bath, WC and basin. T

## Key Features

- AVAILABLE NOW
- DEPOSIT ALTERNATIVE AVAILABLE
- Detached House
- 4 Bedrooms
- EPC Rating: C
- Quorn
- Off Road Parking
- Council Tax Band: E
- 6 MONTH TENANCY
- Enclosed rear garden

£1,650 PCM