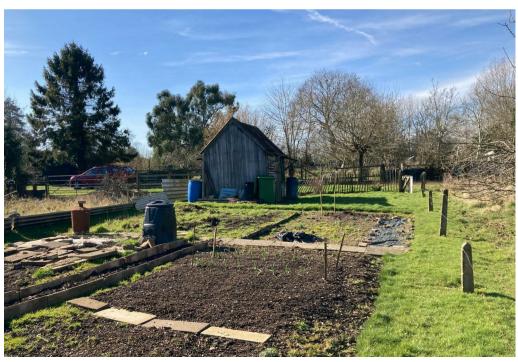

## **Description**

A fantastic opportunity to acquire an allotment plot, ideal for growing your own fruit and vegetables. Two small timber sheds are included, providing useful storage space for tools and equipment. The allotment is accessed via shared driveway.