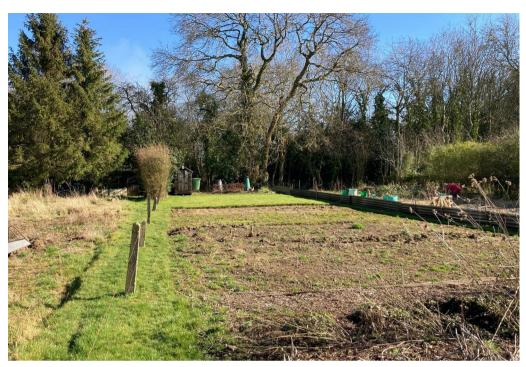

## **Description**

A fantastic opportunity to acquire an allotment plot, ideal for growing your own fruit and vegetables. Two small timber sheds are included, providing useful storage space for tools and equipment. The allotment is accessed via shared driveway.