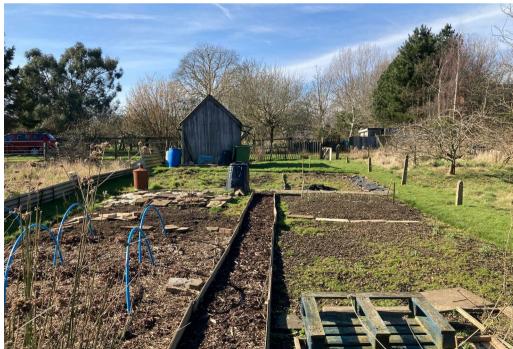

## **Description**

A fantastic opportunity to acquire an allotment plot, ideal for growing your own fruit and vegetables. Two small timber sheds are included, providing useful storage space for tools and equipment. The allotment is accessed via shared driveway.