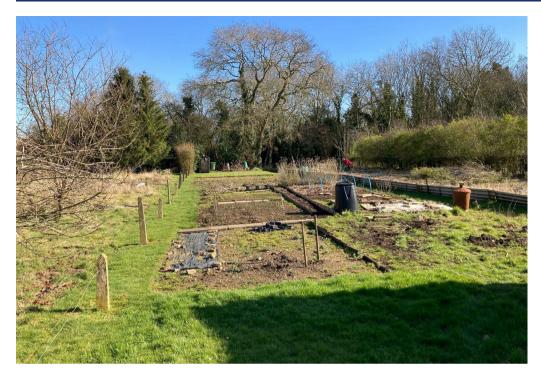

## **Description**

A fantastic opportunity to acquire an allotment plot, ideal for growing your own fruit and vegetables. Two small timber sheds are included, providing useful storage space for tools and equipment. The allotment is accessed via shared driveway.