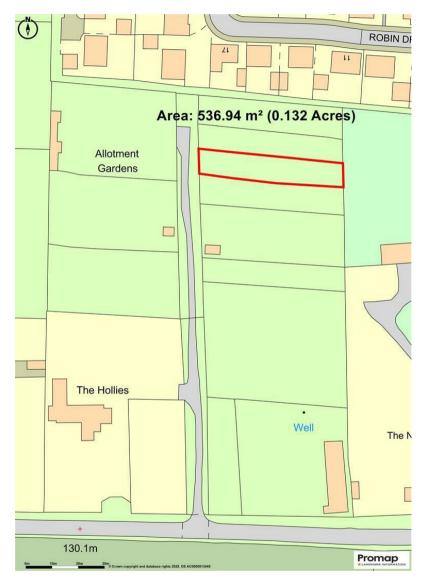

### Plan

Please see the boundary, outlined in red for reference purposes on the attached plan.

Sheldon Bosley Knight T/A Andrew Granger & Co 44-46 Forest Road, Loughborough, Leicestershire, LE11 3NP

Plan Map

The above plan is for reference purposes only and is not to scale For further information please email eloise.baker@sheldonbosleyknight.co.uk