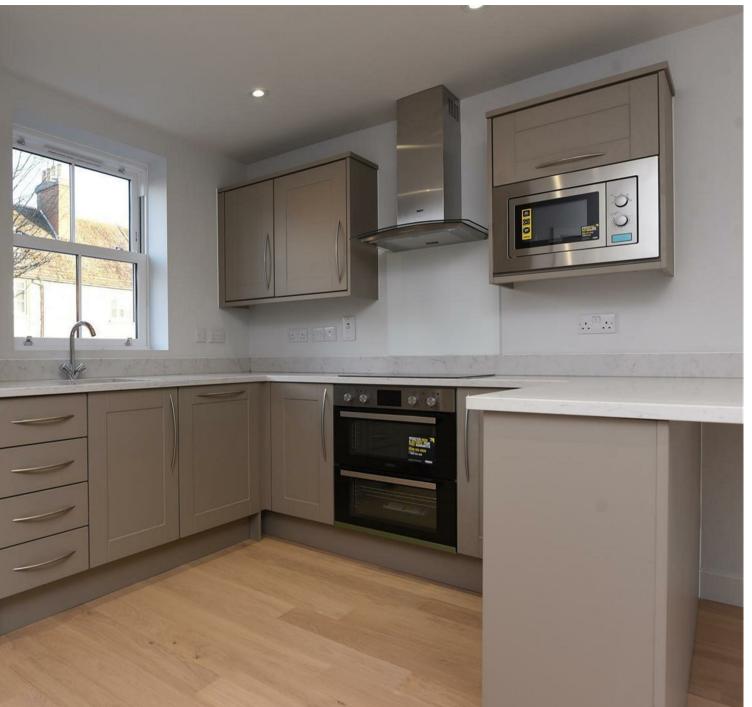

## \*\*\*AVAILABLE NOW\*\*\* \*\*\*DEPOSIT ALTERNATIVE AVAILABLE\*\*\*

An opportunity has arisen to rent a modern 4-bedroomed, town house located in the highly sought after location of Quorn, with easy access to the town centre. local schools and leisure facilities. The property is spacious and extremely well appointed accommodation on three storeys. In brief, the accommodation comprises of entrance hall, lounge, fitted dining kitchen, WC and cloakroom. To the first floor are two good sized bedrooms and family bathroom including bath, shower over bath. WC and basin. To the top floor, landing, master bedroom with ensuite and further bedroom. Outside offers a front stoned area, whilst to the rear offer a low maintenance courtyard style garden with gated rear access. Allocated parking is available to the rear of the property. The property benefits from gas fired central heating and UPVC double glazed windows.