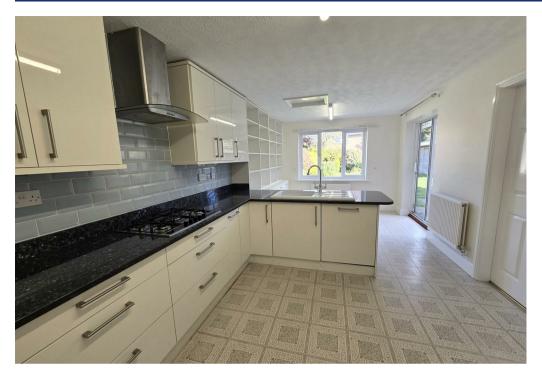

## \*\*\*AVAILABLE NOW\*\*\*

An opportunity has arisen to rent a four bedroomed, detached house located within Loughborough. The accommodation comprises of entrance hallway, WC, cloakroom, lounge, dining room, study, breakfast kitchen and conservatory/ dining room. To the first floor are four bedrooms, one with ensuite and a family bathroom including bath, shower over bath, WC and basin. Outside comprises of an enclosed rear garden and offers ample off road parking on private drive. The property is offered unfurnished. Council Tax Band: F. Energy Rating: C. Initial 6 Month Tenancy.